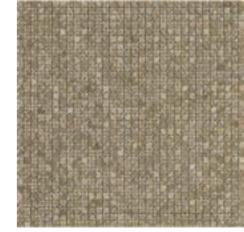

#### **GRAVITY ALUMINIUM SERIES**

Brushed Aluminium Mosaics are capable of impressing and providing character and distinction to any surface installed on.

Their original aesthetic and irregular surface is a unique option with great character.

The light that these aluminium mosaics bring make them a very attractive element to 

Define a Space.

#### **Key Colors**

Gravity Aluminium Hexagon Gold 31x31cm MRP: ₹5425/sq.ft.

Gravity Aluminium Arrow
Metal
31x31cm
MRP: ₹5425/sq.ft.

Gravity Aluminium
Cubic Gold
31x31cm
MRP: ₹5425/sq.ft.

Gravity Aluminium Arrow Rose Gold 31x31cm MRP: ₹5425/sq.ft.