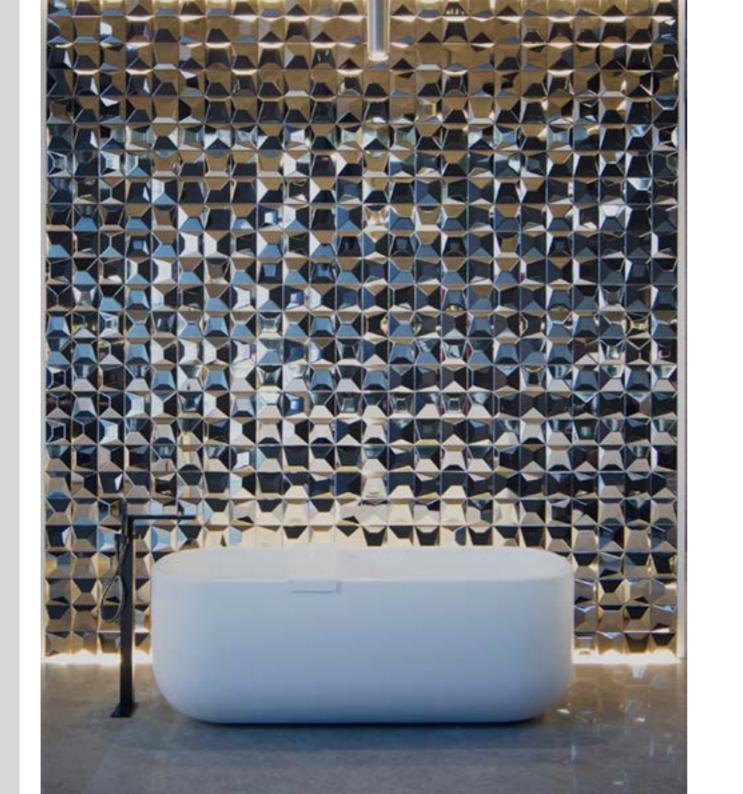

#### **GRAVITY ALUMINIUM SERIES**

Brushed Aluminium Mosaics are capable of impressing and providing character and distinction to any surface installed on.

Their original aesthetic and irregular surface is a unique option with great character.

The light that these aluminium mosaics bring make them a very attractive element to 

Define a Space.

## MODERNIZED ELEMENTS

Gold Embellished Interiors

Gravity Aluminium Cubic Gold

Metallic Sheen

Gravity Aluminium Arrow Metal

Gravity Aluminium Arrow Rose Gold

Gravity Aluminium Hexagon Rose Gold