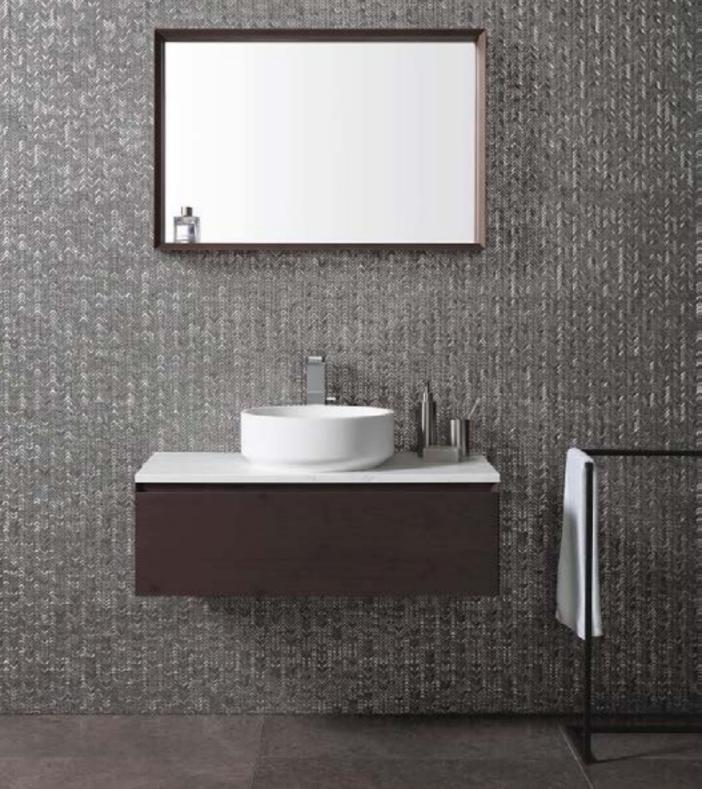

#### FACES S-SERIES

Based on geometrical principles, the new sumptuous series of ceramic wall tiles is an alternative option in interiors to natural stone. It has an irregular polyhedron-shaped structure inspired by minerals.

These 3d square ceramic wall tiles are elegant with geometrical naturalness, which remains full to the brim of the authenticity.

## FACETED DESIGN

Sculpted Matte

Faces is a line based on an interplay of intersecting planes creating different sides. It is a line where the edges and corners are the real focal points. Having high resistance, they are easy to clean and maintain.