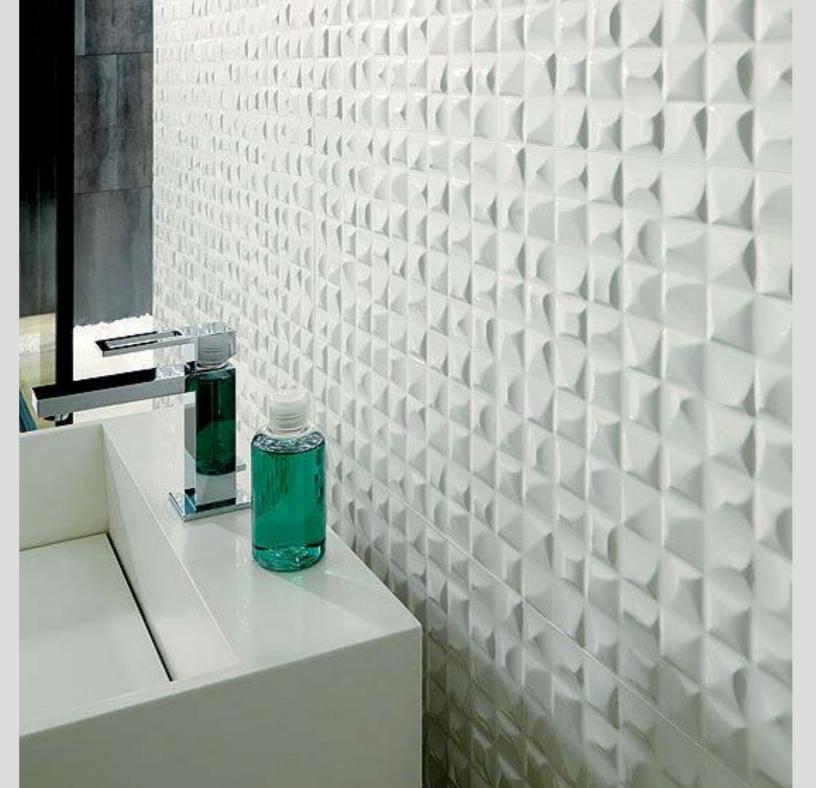

#### FACES S-SERIES

Based on geometrical principles, the new sumptuous series of ceramic wall tiles is an alternative option in interiors to natural stone. It has an irregular polyhedron-shaped structure inspired by minerals.

These 3d square ceramic wall tiles are elegant with geometrical naturalness, which remains full to the brim of the authenticity.

## FACETED DESIGN

Sculpted Matte

Faces is a line based on an interplay of intersecting planes creating different sides. It is a line where the edges and corners are the real focal points. Having high resistance, they are easy to clean and maintain.