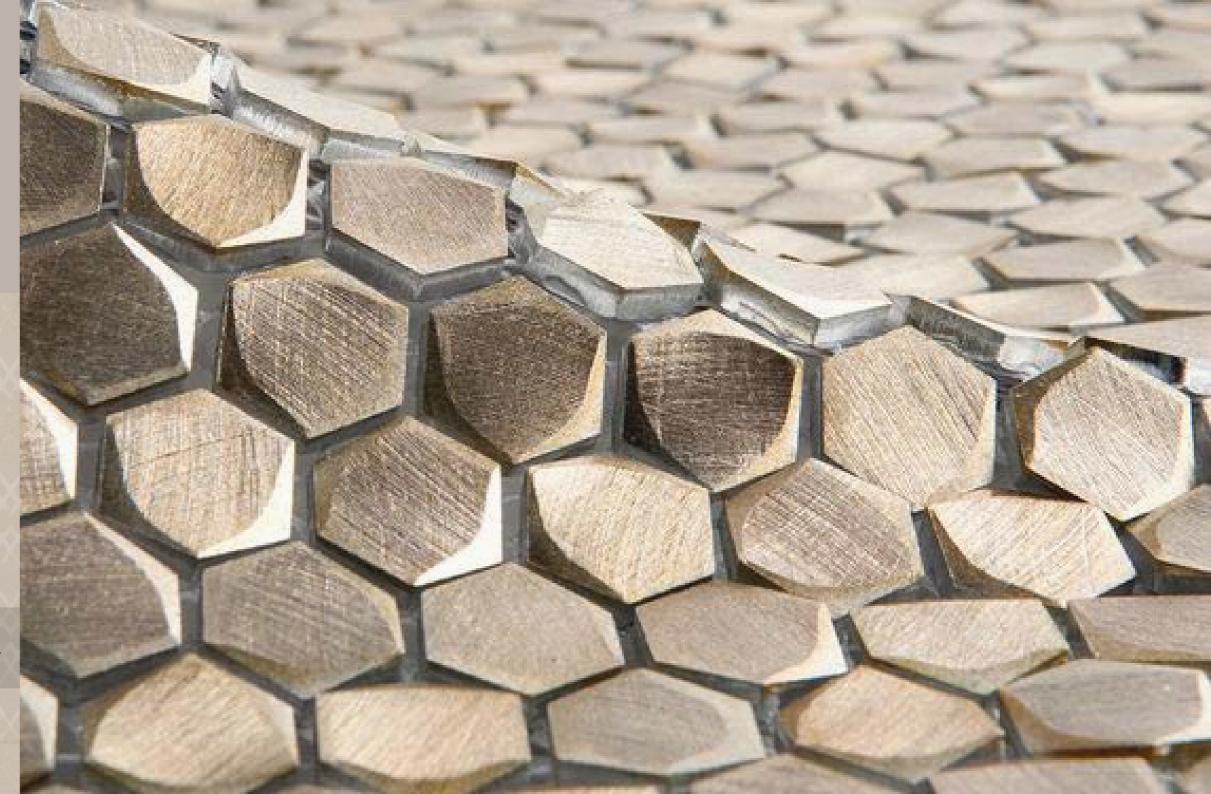

#### **GRAVITY ALUMINIUM SERIES**

Brushed Aluminium Mosaics are capable of impressing and providing character and distinction to any surface installed on.

Their original aesthetic and irregular surface is a unique option with great character.

The light that these aluminium mosaics bring make them a very attractive element to 

Define a Space.

### **FEATURES**

Material: Metal
Suitable for Internal Walls and
Shower Walls
Thickness
Hexagonal Gold/
Silver/Rose Gold: 3mm
Cubic Gold: 3mm
Arrow Metal/Rose Gold: 4mm

#### **Key Colors**

Gravity Aluminium Hexagon Gold 31x31cm MRP: ₹5425/sq.ft.

Gravity Aluminium Arrow
Metal
31x31cm
MRP: ₹5425/sq.ft.

Gravity Aluminium
Cubic Gold
31x31cm
MRP: ₹5425/sq.ft.

Gravity Aluminium Arrow Rose Gold 31x31cm MRP: ₹5425/sq.ft.

Gravity Aluminium Hexagon Metal 31x31cm MRP: ₹5425/sq.ft.

Gravity Aluminium Hexagon Rose Gold 31x31cm MRP: ₹5425/sq.ft.

## MODERNIZED ELEMENTS

Gold Embellished Interiors

Gravity Aluminium Cubic Gold

Metallic Sheen

Gravity Aluminium Arrow Metal

Gravity Aluminium Arrow Rose Gold

Gravity Aluminium Hexagon Rose Gold