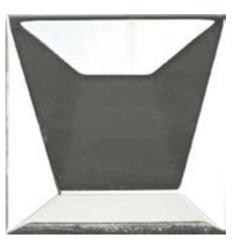

## FACETED DESIGN

Sculpted Matte

Faces is a line based on an interplay of intersecting planes creating different sides. It is a line where the edges and corners are the real focal points. Having high resistance, they are easy to clean and maintain.

# FRAMED STRUCTURE

Darkness Goes Glam