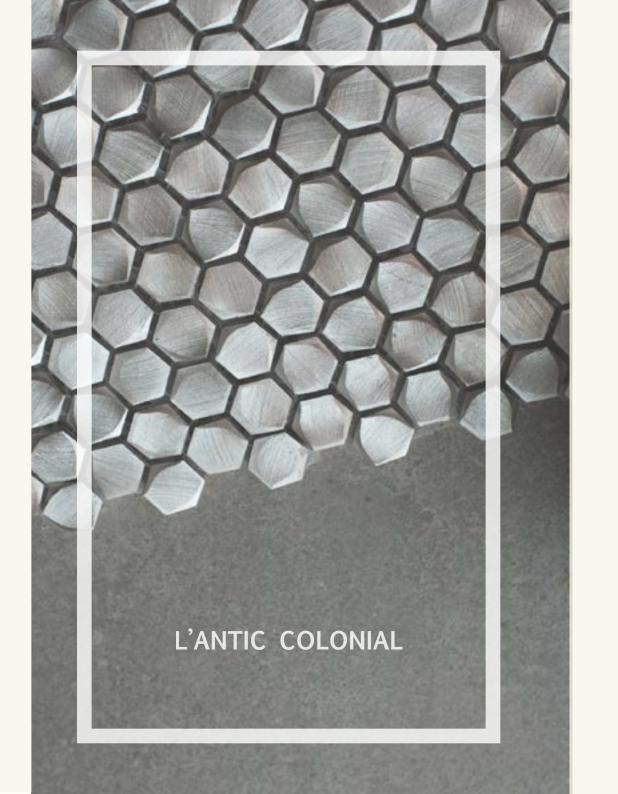

#### **GRAVITY ALUMINIUM SERIES**

Brushed Aluminium Mosaics are capable of impressing and providing character and distinction to any surface installed on.

Their original aesthetic and irregular surface is a unique option with great character.

The light that these aluminium mosaics bring make them a very attractive element to 

Define a Space.

#### **Key Colors**

Gravity Aluminium Hexagon Gold 31x31cm MRP: ₹5425/sq.ft.

Gravity Aluminium Arrow
Metal
31x31cm
MRP: ₹5425/sq.ft.

Gravity Aluminium
Cubic Gold
31x31cm
MRP: ₹5425/sq.ft.

Gravity Aluminium Arrow Rose Gold 31x31cm MRP: ₹5425/sq.ft.

Gravity Aluminium Hexagon Metal 31x31cm MRP: ₹5425/sq.ft.

Gravity Aluminium Hexagon Rose Gold 31x31cm MRP: ₹5425/sq.ft.

## MODERNIZED ELEMENTS

Gold Embellished Interiors

Gravity Aluminium Cubic Gold

Metallic Sheen

Gravity Aluminium Arrow Metal

Gravity Aluminium Arrow Rose Gold

Gravity Aluminium Hexagon Rose Gold