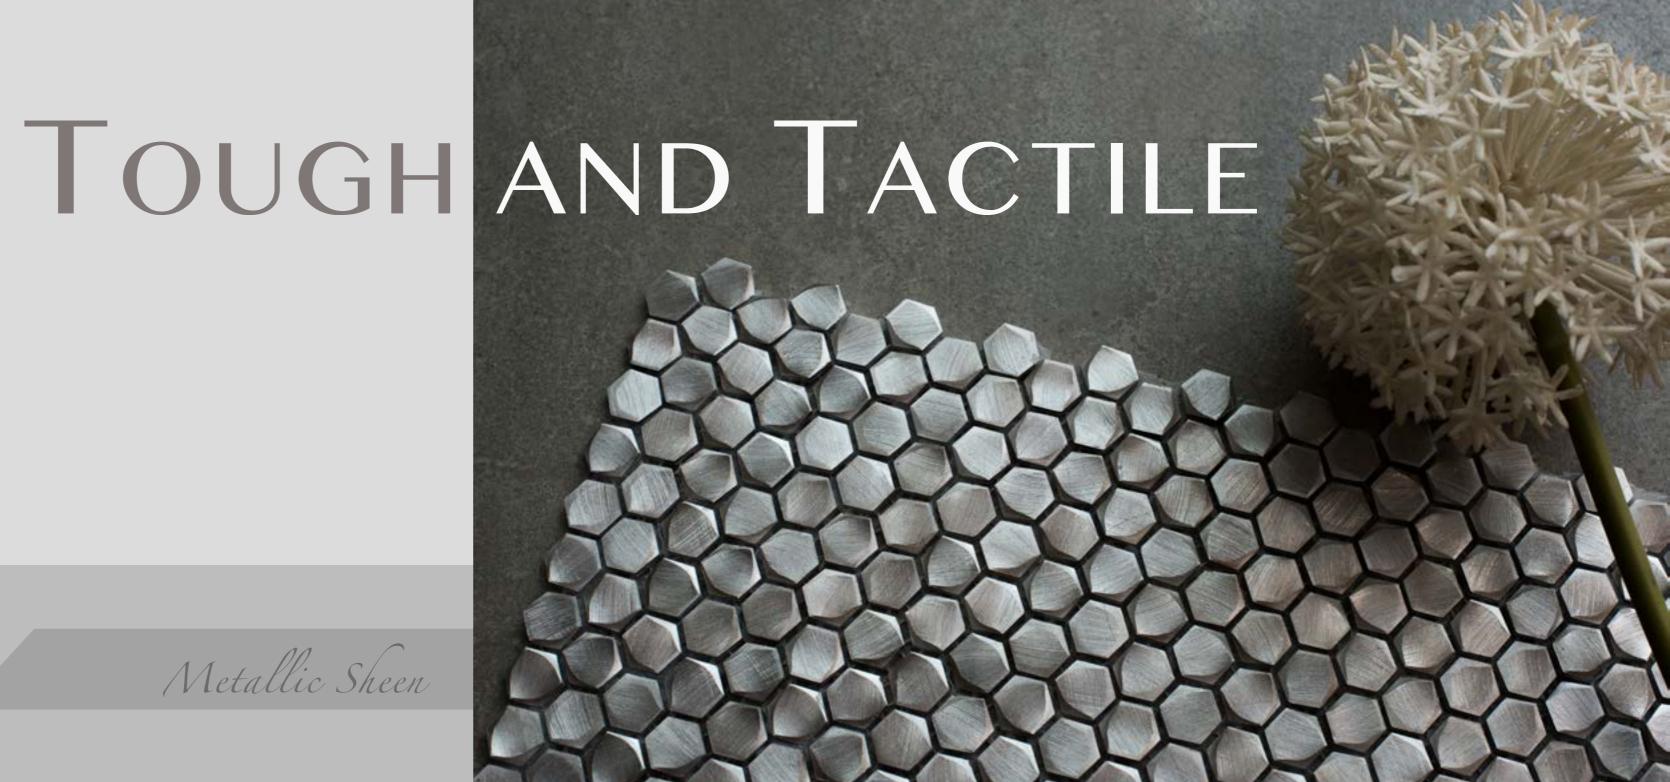

#### **GRAVITY ALUMINIUM SERIES**

Brushed Aluminium Mosaics are capable of impressing and providing character and distinction to any surface installed on.

Their original aesthetic and irregular surface is a unique option with great character.

The light that these aluminium mosaics bring make them a very attractive element to 

Define a Space.

### **FEATURES**

Material: Metal
Suitable for Internal Walls and
Shower Walls
Thickness
Hexagonal Gold/
Silver/Rose Gold: 3mm
Cubic Gold: 3mm
Arrow Metal/Rose Gold: 4mm