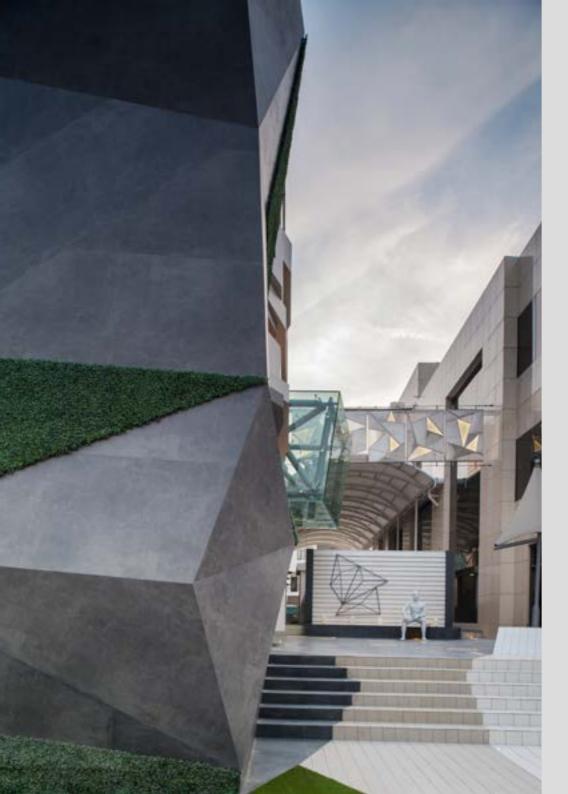

#### FACES S-SERIES

Based on geometrical principles, the new sumptuous series of ceramic wall tiles is an alternative option in interiors to natural stone. It has an irregular polyhedron-shaped structure inspired by minerals.

These 3d square ceramic wall tiles are elegant with geometrical naturalness, which remains full to the brim of the authenticity.

## FACETED DESIGN

Sculpted Matte

Faces is a line based on an interplay of intersecting planes creating different sides. It is a line where the edges and corners are the real focal points. Having high resistance, they are easy to clean and maintain.