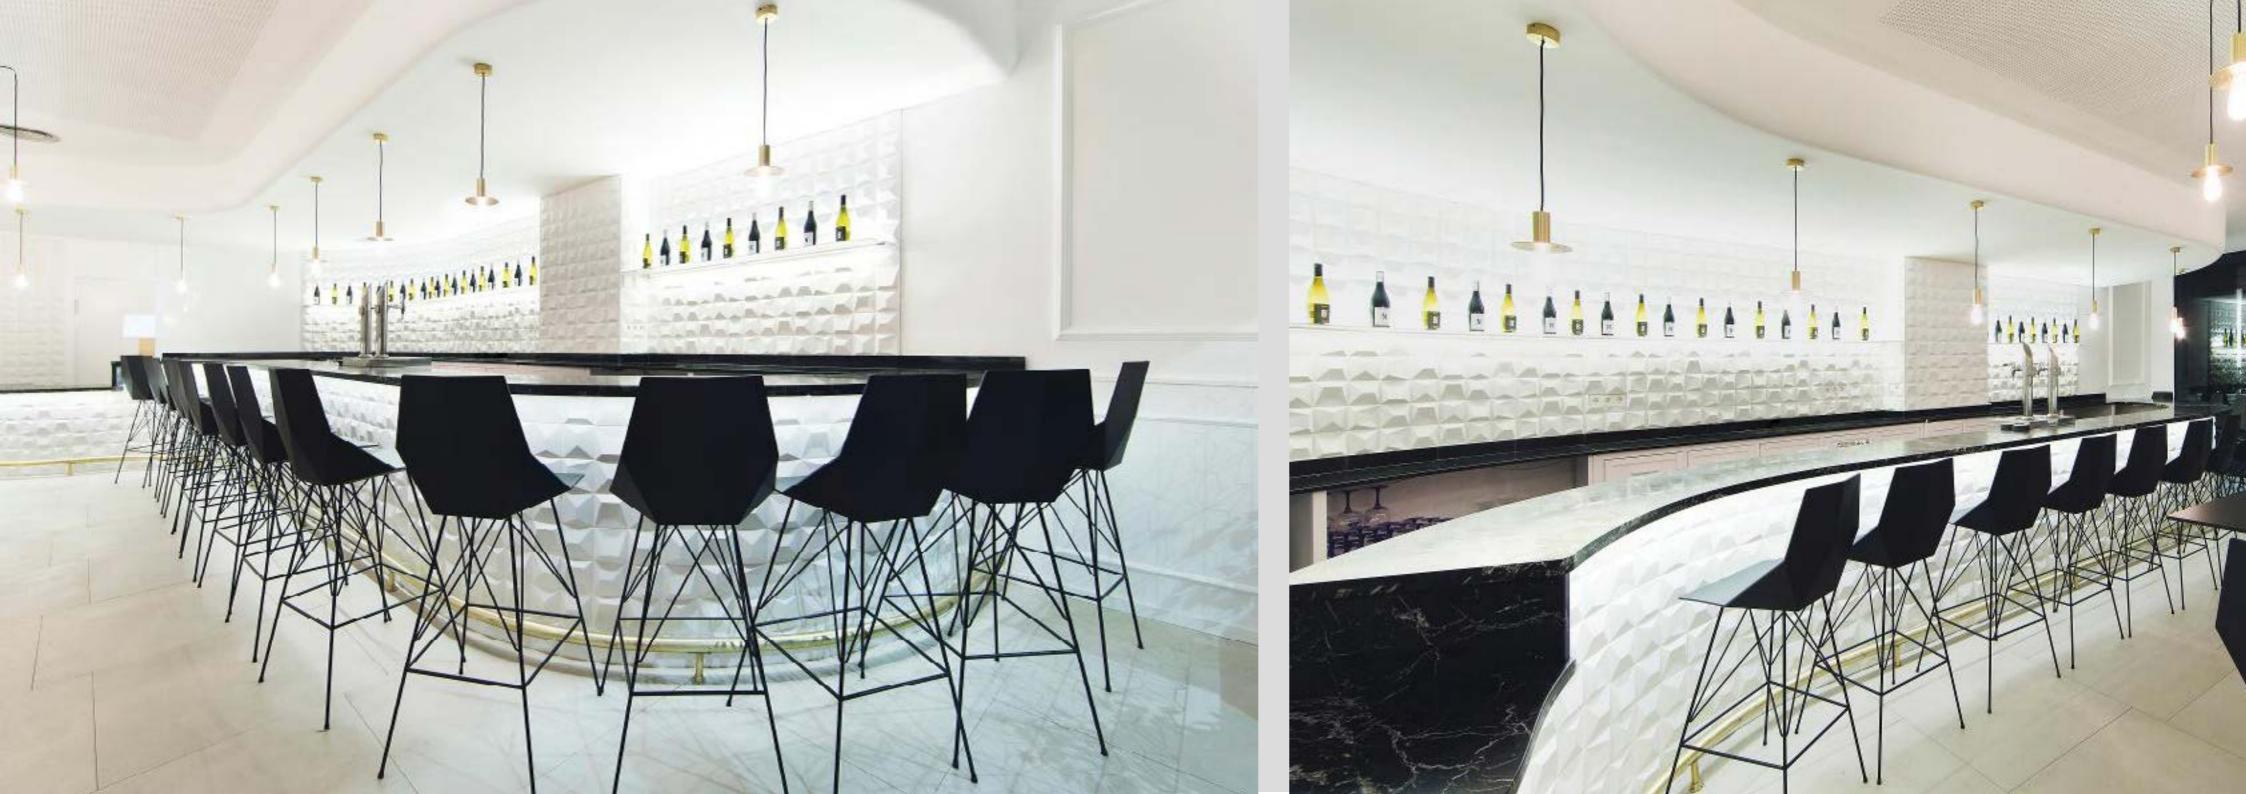

#### FACES S-SERIES

Based on geometrical principles, the new sumptuous series of ceramic wall tiles is an alternative option in interiors to natural stone. It has an irregular polyhedron-shaped structure inspired by minerals.

These 3d square ceramic wall tiles are elegant with geometrical naturalness, which remains full to the brim of the authenticity.

## FACETED DESIGN

Sculpted Matte

Faces is a line based on an interplay of intersecting planes creating different sides. It is a line where the edges and corners are the real focal points. Having high resistance, they are easy to clean and maintain.