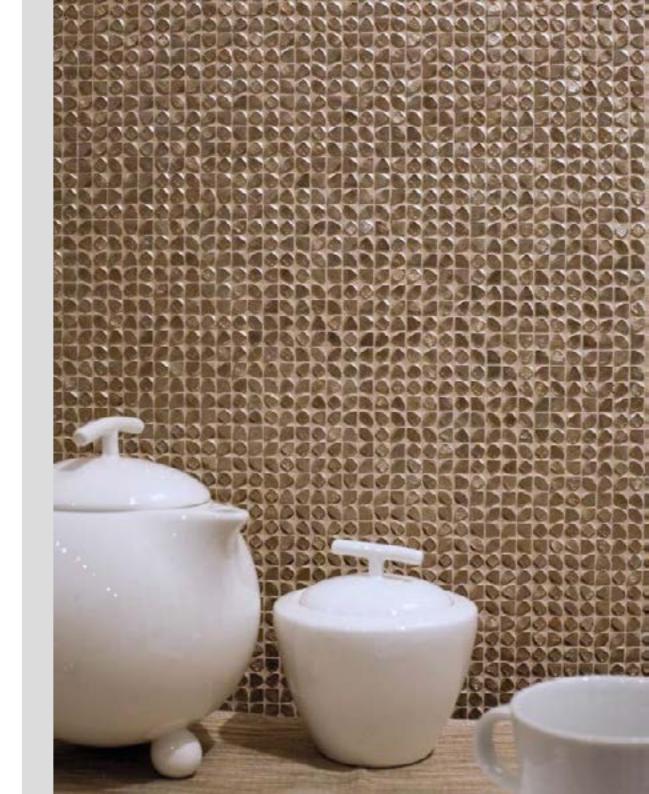

#### FACES S-SERIES

Based on geometrical principles, the new sumptuous series of ceramic wall tiles is an alternative option in interiors to natural stone. It has an irregular polyhedron-shaped structure inspired by minerals.

These 3d square ceramic wall tiles are elegant with geometrical naturalness, which remains full to the brim of the authenticity.

#### **Key Colors**

### **FEATURES**

Material: Ceramic
Banco Finish: Matte
Plata Finish: Gloss
Suitable for Internal
Walls and Shower Walls
Thickness: 24mm

Faces S3 Blaco 12.5x12.5cm MRP: ₹2720/sq.ft.

Faces S3 Plata 12.5x12.5cm MRP: ₹7547/sq.ft.

## FACETED DESIGN

Sculpted Matte

Faces is a line based on an interplay of intersecting planes creating different sides. It is a line where the edges and corners are the real focal points. Having high resistance, they are easy to clean and maintain.