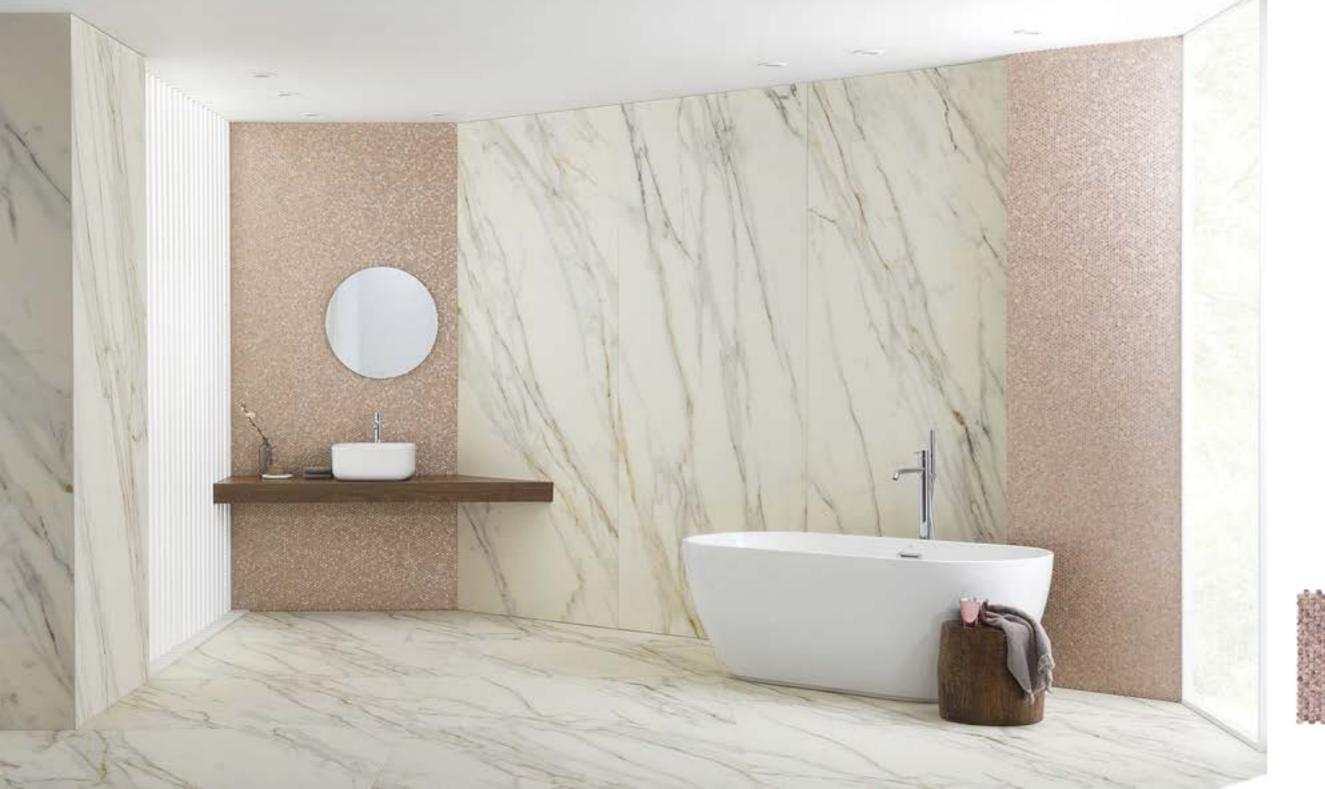

#### **GRAVITY ALUMINIUM SERIES**

Brushed Aluminium Mosaics are capable of impressing and providing character and distinction to any surface installed on.

Their original aesthetic and irregular surface is a unique option with great character.

The light that these aluminium mosaics bring make them a very attractive element to 

Define a Space.

## MODERNIZED ELEMENTS

Gold Embellished Interiors

Gravity Aluminium Cubic Gold

Metallic Sheen

Gravity Aluminium Arrow Metal

Gravity Aluminium Arrow Rose Gold

Gravity Aluminium Hexagon Rose Gold