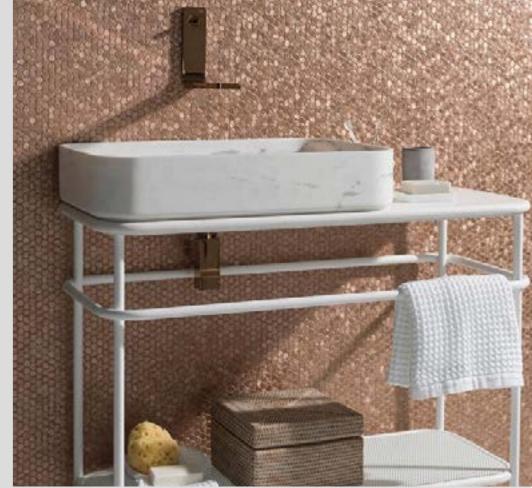

#### **GRAVITY ALUMINIUM SERIES**

Brushed Aluminium Mosaics are capable of impressing and providing character and distinction to any surface installed on.

Their original aesthetic and irregular surface is a unique option with great character.

Gravity Aluminium Hexagon Metal 31x31cm MRP: ₹5425/sq.ft.

Gravity Aluminium Hexagon Rose Gold 31x31cm MRP: ₹5425/sq.ft.

## MODERNIZED ELEMENTS

Gold Embellished Interiors

Gravity Aluminium Cubic Gold

Metallic Sheen

Gravity Aluminium Arrow Metal

Gravity Aluminium Arrow Rose Gold

Gravity Aluminium Hexagon Rose Gold