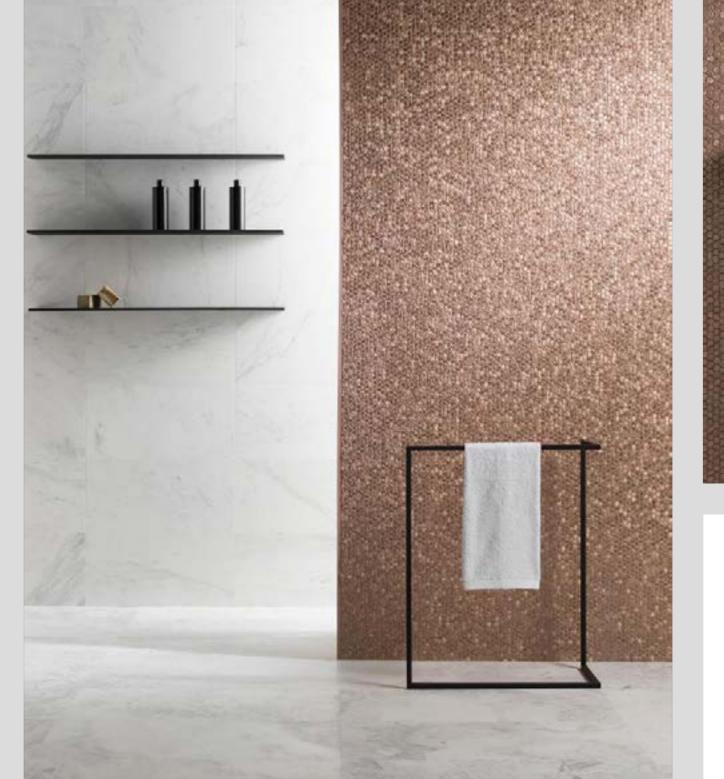

#### **GRAVITY ALUMINIUM SERIES**

Brushed Aluminium Mosaics are capable of impressing and providing character and distinction to any surface installed on.

Their original aesthetic and irregular surface is a unique option with great character.

Gravity Aluminium Hexagon Metal 31x31cm MRP: ₹5425/sq.ft.

Gravity Aluminium Hexagon Rose Gold 31x31cm MRP: ₹5425/sq.ft.

## MODERNIZED ELEMENTS

Gold Embellished Interiors

Gravity Aluminium Cubic Gold

Metallic Sheen

Gravity Aluminium Arrow Metal

Gravity Aluminium Arrow Rose Gold

Gravity Aluminium Hexagon Rose Gold