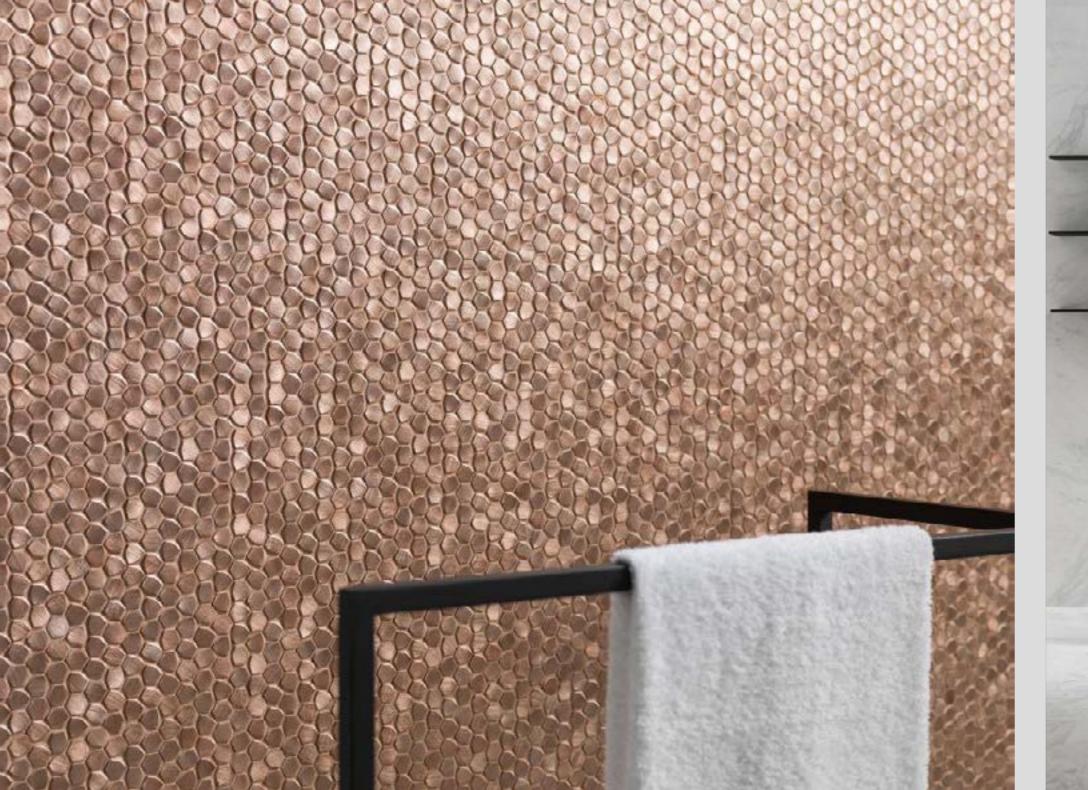

#### **GRAVITY ALUMINIUM SERIES**

Brushed Aluminium Mosaics are capable of impressing and providing character and distinction to any surface installed on.

Their original aesthetic and irregular surface is a unique option with great character.

Gravity Aluminium Hexagon Metal 31x31cm MRP: ₹5425/sq.ft.

Gravity Aluminium Hexagon Rose Gold 31x31cm MRP: ₹5425/sq.ft.

## MODERNIZED ELEMENTS

Gold Embellished Interiors

Gravity Aluminium Cubic Gold

Metallic Sheen

Gravity Aluminium Arrow Metal

Gravity Aluminium Arrow Rose Gold

Gravity Aluminium Hexagon Rose Gold