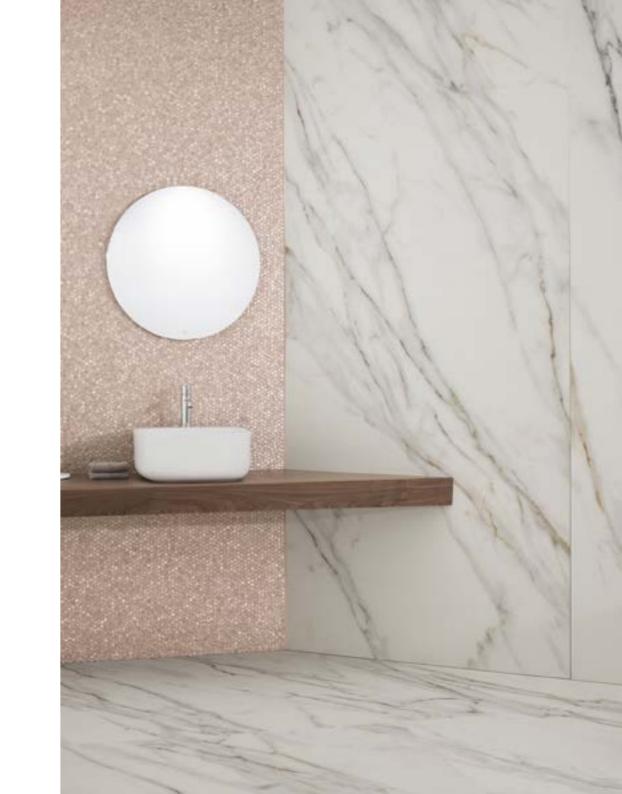

#### **GRAVITY ALUMINIUM SERIES**

Brushed Aluminium Mosaics are capable of impressing and providing character and distinction to any surface installed on.

Their original aesthetic and irregular surface is a unique option with great character.

The light that these aluminium mosaics bring make them a very attractive element to 

Define a Space.

Gravity Aluminium Hexagon Metal 31x31cm MRP: ₹5425/sq.ft.

Gravity Aluminium Hexagon Rose Gold 31x31cm MRP: ₹5425/sq.ft.

## MODERNIZED ELEMENTS

Gold Embellished Interiors

Gravity Aluminium Cubic Gold

Metallic Sheen

Gravity Aluminium Arrow Metal

Gravity Aluminium Arrow Rose Gold

Gravity Aluminium Hexagon Rose Gold