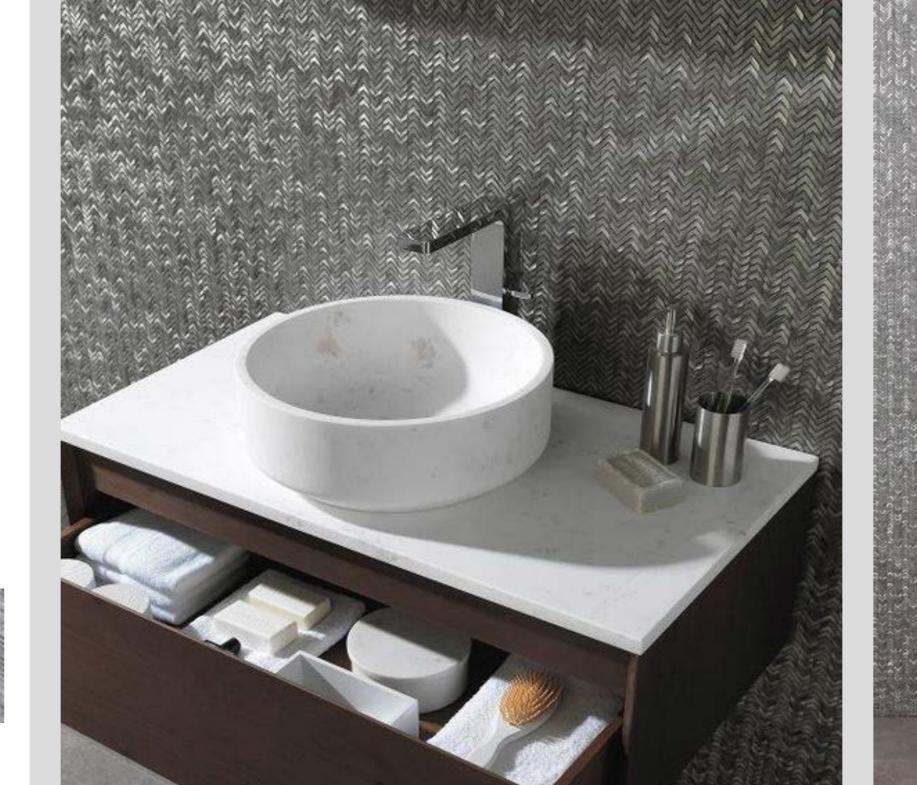

#### FACES S-SERIES

Based on geometrical principles, the new sumptuous series of ceramic wall tiles is an alternative option in interiors to natural stone. It has an irregular polyhedron-shaped structure inspired by minerals.

These 3d square ceramic wall tiles are elegant with geometrical naturalness, which remains full to the brim of the authenticity.

## FACETED DESIGN

Sculpted Matte

Faces is a line based on an interplay of intersecting planes creating different sides. It is a line where the edges and corners are the real focal points. Having high resistance, they are easy to clean and maintain.