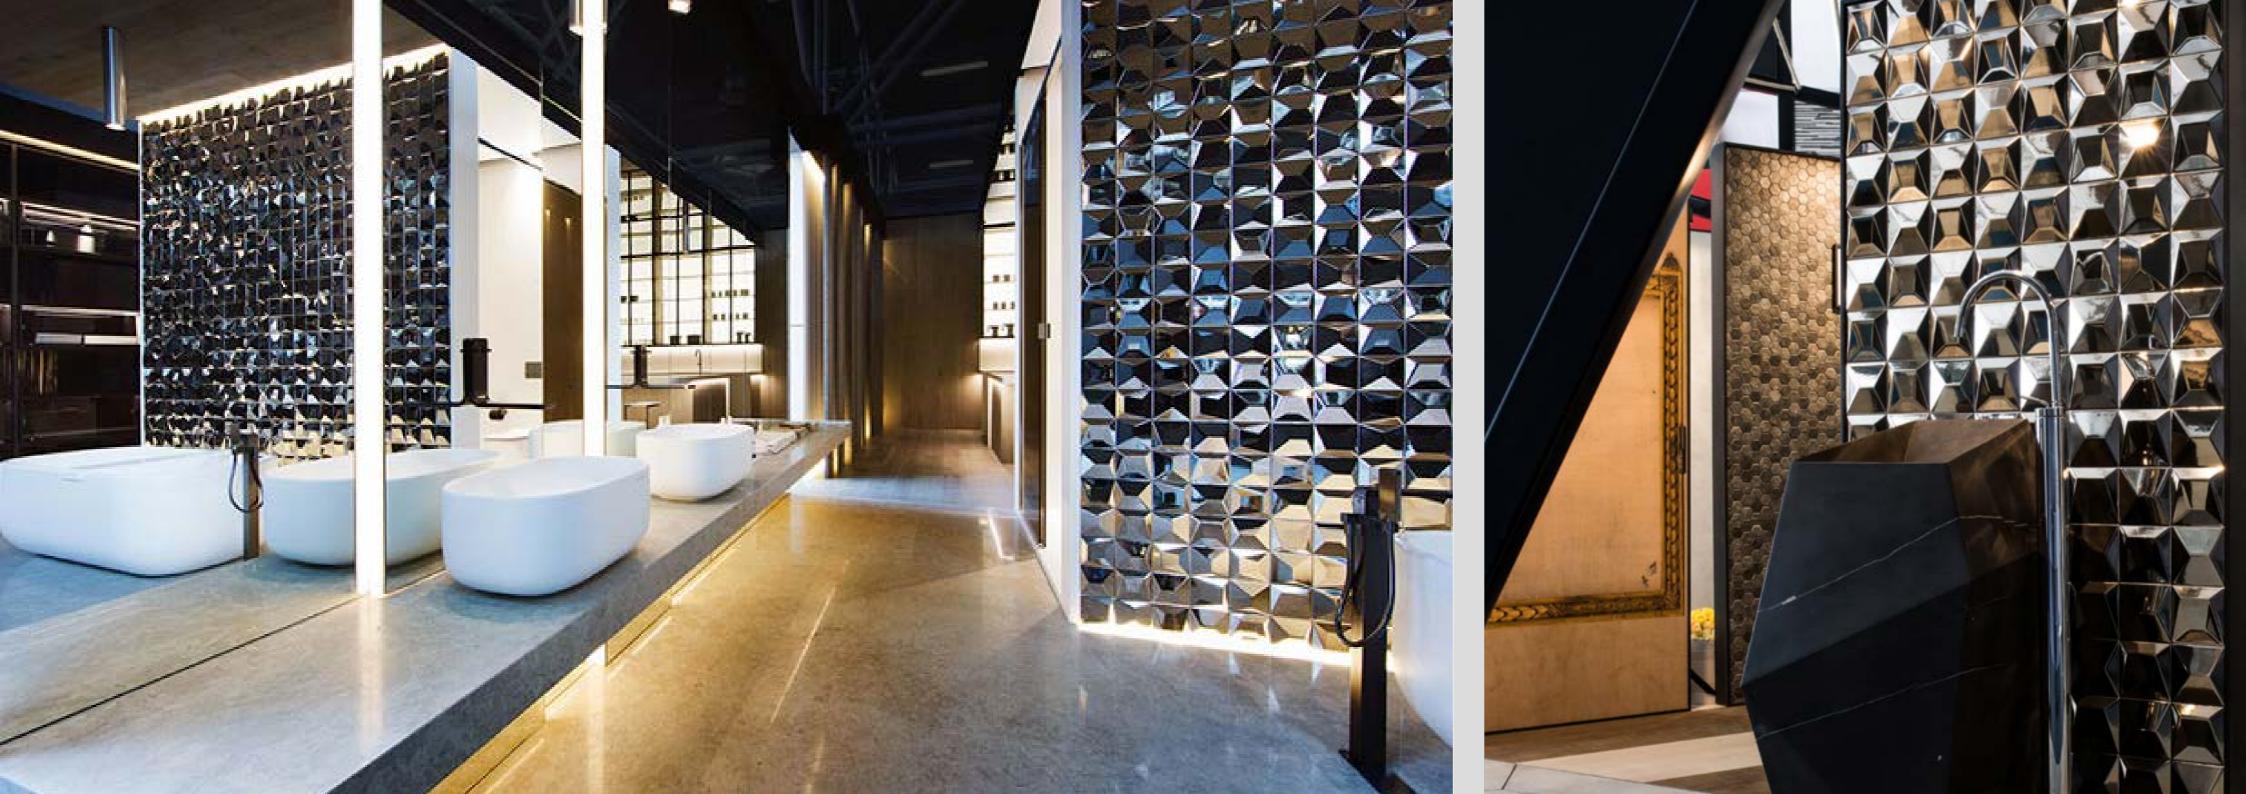

#### **GRAVITY ALUMINIUM SERIES**

Brushed Aluminium Mosaics are capable of impressing and providing character and distinction to any surface installed on.

Their original aesthetic and irregular surface is a unique option with great character.

The light that these aluminium mosaics bring make them a very attractive element to 

Define a Space.

#### **Key Colors**

Gravity Aluminium Hexagon Gold 31x31cm MRP: ₹5425/sq.ft.

Gravity Aluminium Arrow
Metal
31x31cm
MRP: ₹5425/sq.ft.

Gravity Aluminium
Cubic Gold
31x31cm
MRP: ₹5425/sq.ft.

Gravity Aluminium Arrow Rose Gold 31x31cm MRP: ₹5425/sq.ft.

Gravity Aluminium Hexagon Metal 31x31cm MRP: ₹5425/sq.ft.

Gravity Aluminium Hexagon Rose Gold 31x31cm MRP: ₹5425/sq.ft.

## MODERNIZED ELEMENTS

Gold Embellished Interiors

Gravity Aluminium Cubic Gold

Metallic Sheen

Gravity Aluminium Arrow Metal

Gravity Aluminium Arrow Rose Gold

Gravity Aluminium Hexagon Rose Gold