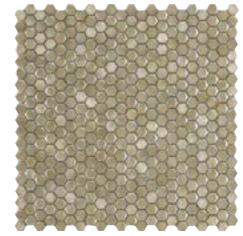

#### **Key Colors**

Gravity Aluminium Hexagon Gold 31x31cm MRP: ₹5425/sq.ft.

Gravity Aluminium Arrow
Metal
31x31cm
MRP: ₹5425/sq.ft.

Gravity Aluminium
Cubic Gold
31x31cm
MRP: ₹5425/sq.ft.

Gravity Aluminium Arrow Rose Gold 31x31cm MRP: ₹5425/sq.ft.

Gravity Aluminium Hexagon Metal 31x31cm MRP: ₹5425/sq.ft.

Gravity Aluminium Hexagon Rose Gold 31x31cm MRP: ₹5425/sq.ft.

## MODERNIZED ELEMENTS

Gold Embellished Interiors

Gravity Aluminium Cubic Gold

Metallic Sheen

Gravity Aluminium Arrow Metal

Gravity Aluminium Arrow Rose Gold

Gravity Aluminium Hexagon Rose Gold