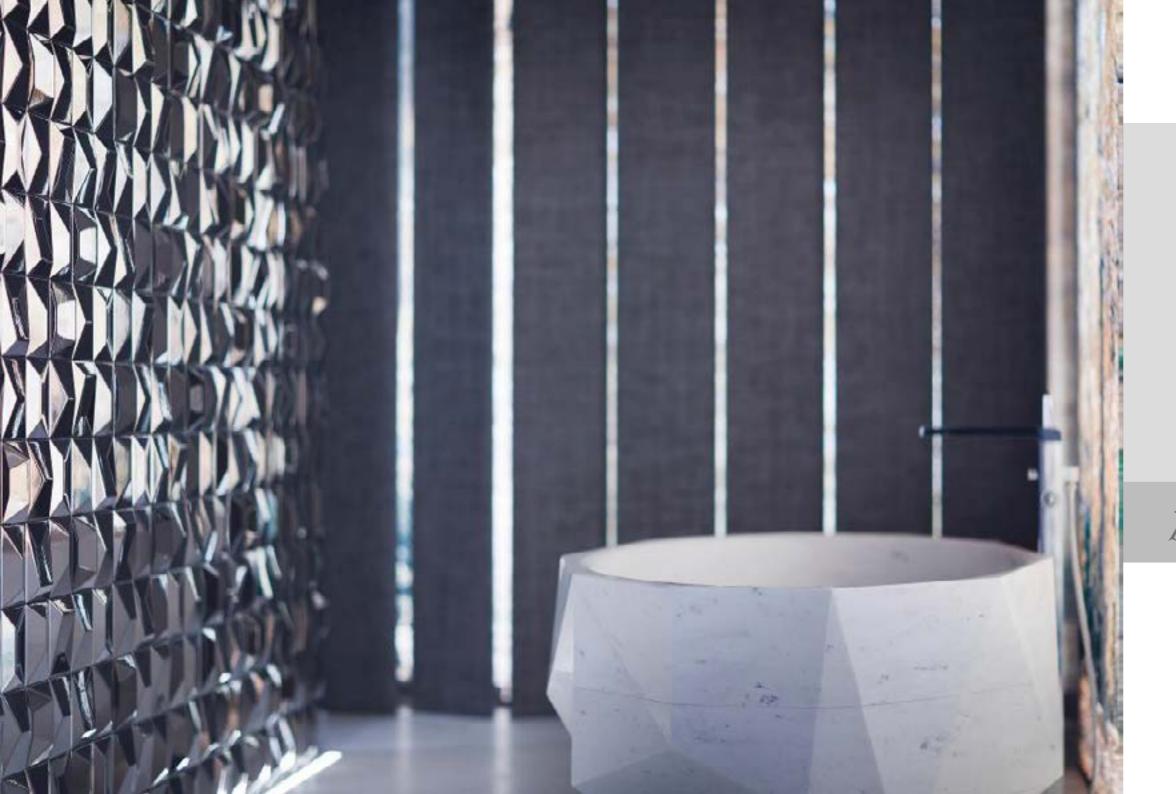

#### FACES S-SERIES

Based on geometrical principles, the new sumptuous series of ceramic wall tiles is an alternative option in interiors to natural stone. It has an irregular polyhedron-shaped structure inspired by minerals.

## FACETED DESIGN

Sculpted Matte

Faces is a line based on an interplay of intersecting planes creating different sides. It is a line where the edges and corners are the real focal points. Having high resistance, they are easy to clean and maintain.

# FRAMED STRUCTURE

Darkness Goes Glam