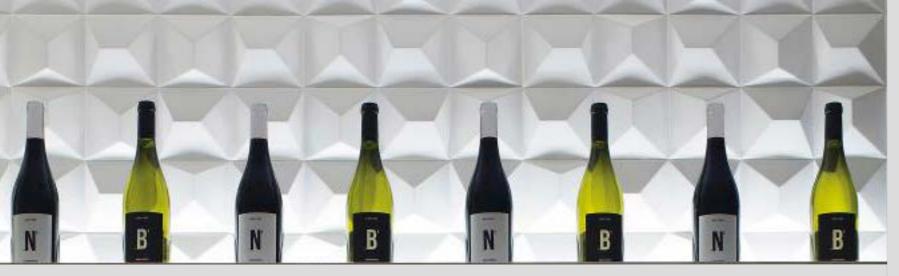

#### FACES S-SERIES

Based on geometrical principles, the new sumptuous series of ceramic wall tiles is an alternative option in interiors to natural stone. It has an irregular polyhedron-shaped structure inspired by minerals.

These 3d square ceramic wall tiles are elegant with geometrical naturalness, which remains full to the brim of the authenticity.

## FACETED DESIGN

Sculpted Matte

Faces is a line based on an interplay of intersecting planes creating different sides. It is a line where the edges and corners are the real focal points. Having high resistance, they are easy to clean and maintain.