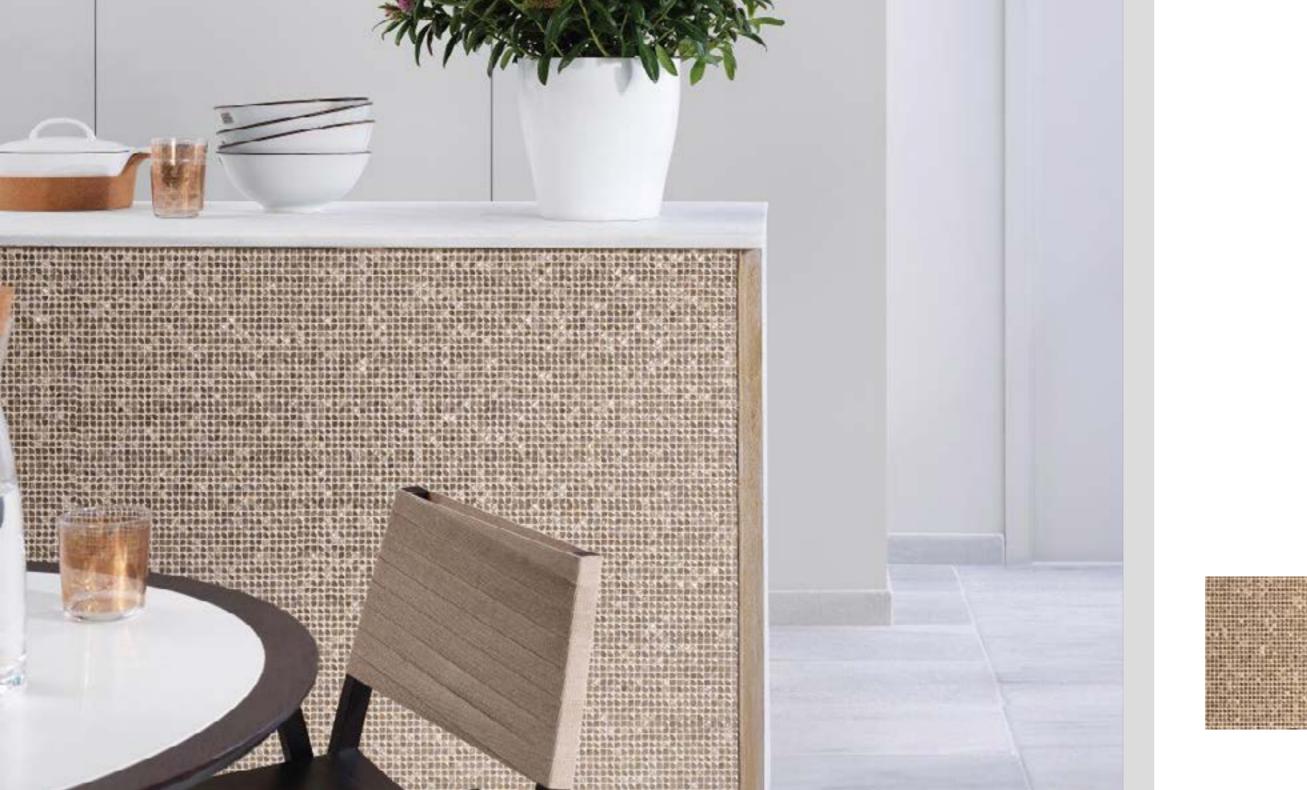

#### FACES S-SERIES

Based on geometrical principles, the new sumptuous series of ceramic wall tiles is an alternative option in interiors to natural stone. It has an irregular polyhedron-shaped structure inspired by minerals.

These 3d square ceramic wall tiles are elegant with geometrical naturalness, which remains full to the brim of the authenticity.

#### **Key Colors**

### **FEATURES**

Material: Ceramic
Banco Finish: Matte
Plata Finish: Gloss
Suitable for Internal
Walls and Shower Walls
Thickness: 24mm

Faces S3 Blaco 12.5x12.5cm MRP: ₹2720/sq.ft.

Faces S3 Plata 12.5x12.5cm MRP: ₹7547/sq.ft.

## FACETED DESIGN

Sculpted Matte

Faces is a line based on an interplay of intersecting planes creating different sides. It is a line where the edges and corners are the real focal points. Having high resistance, they are easy to clean and maintain.