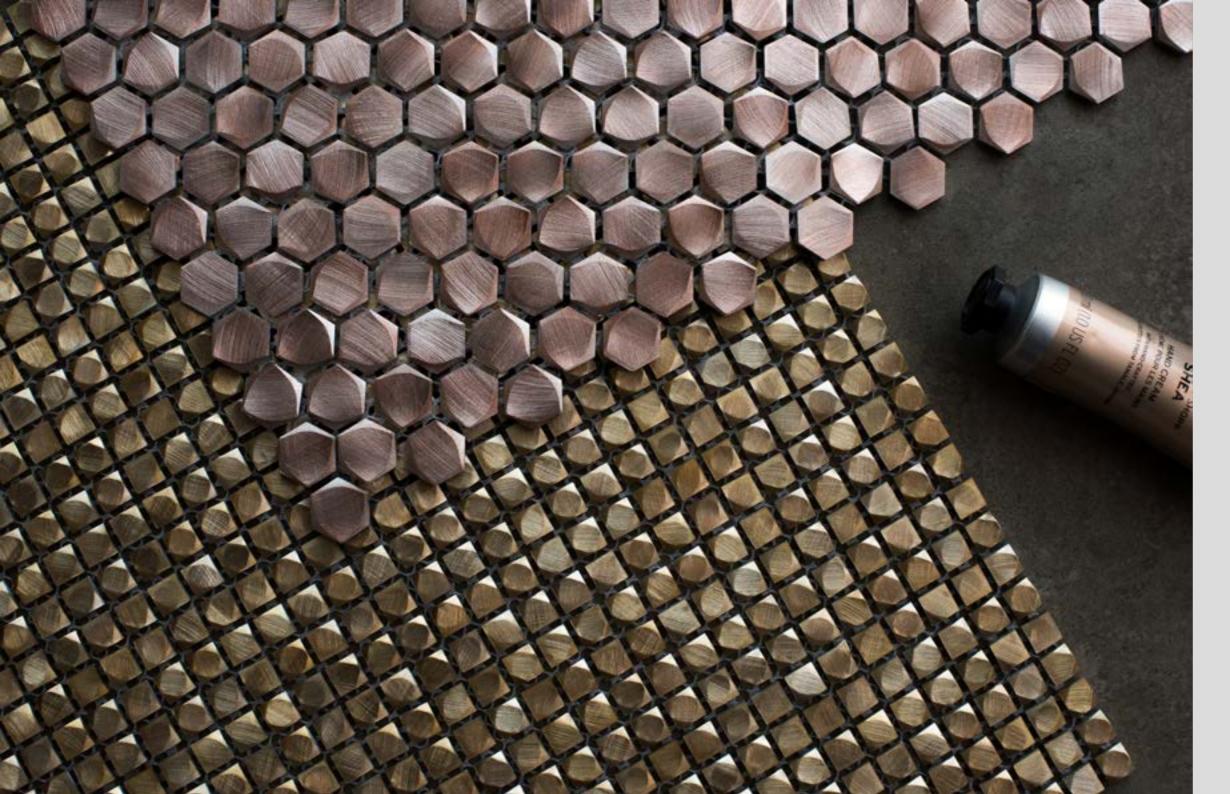

#### **GRAVITY ALUMINIUM SERIES**

Brushed Aluminium Mosaics are capable of impressing and providing character and distinction to any surface installed on.

Their original aesthetic and irregular surface is a unique option with great character.

The light that these aluminium mosaics bring make them a very attractive element to 

Define a Space.

## MODERNIZED ELEMENTS

Gold Embellished Interiors

Gravity Aluminium Cubic Gold

Metallic Sheen

Gravity Aluminium Arrow Metal

Gravity Aluminium Arrow Rose Gold

Gravity Aluminium Hexagon Rose Gold