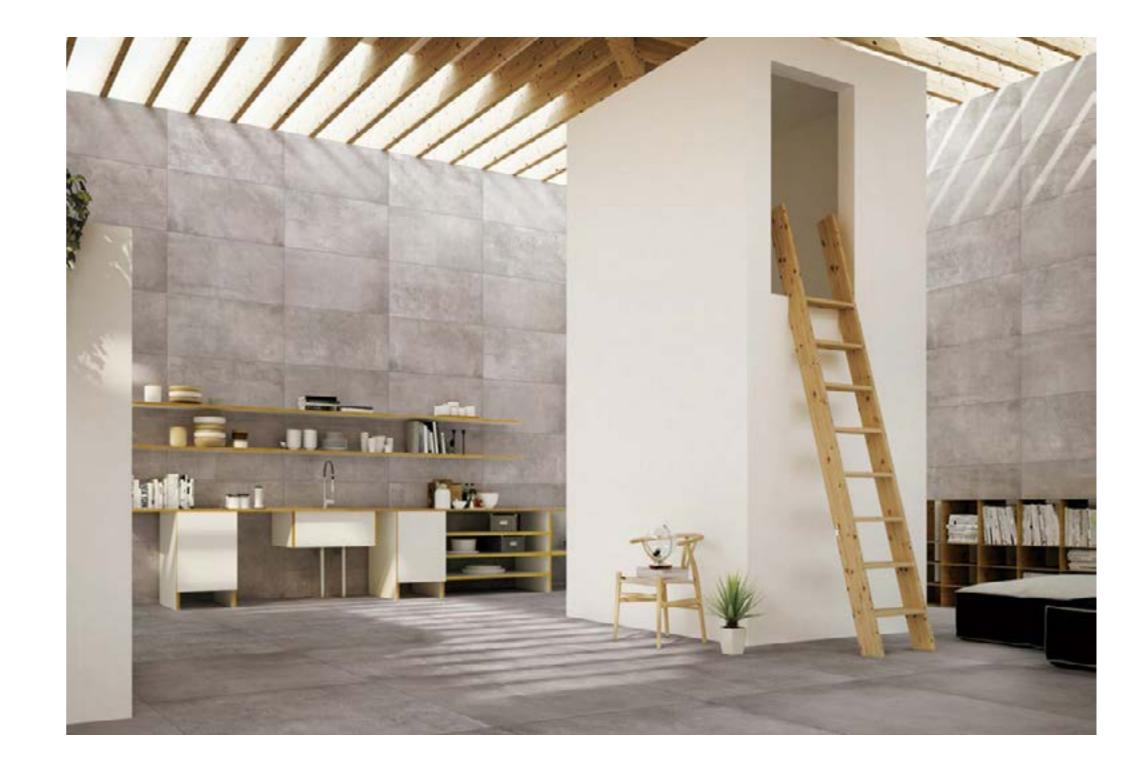

### varese

600X1200 MM

THICKNESS 10 MM

MRP: Rs.268/sq.ft.

300X1200 MM

THICKNESS 10 MM

MRP: Rs.299/sq.ft.

THICKNESS
10 MM

MRP: Rs.268/sq.ft.

300X1200 MM

THICKNESS

10 MM

MRP: Rs.299/sq.ft.

THICKNESS
11.5 MM

MRP: Rs.175/sq.ft.

varese cenere

varese grigio

varese diamond grigio

varese riso grigio

varese ando cenere

INTERSEKT
D-82 Okhla Industrial Area, Phase-1
New Delhi-110020, India
info@theintersekt.com | +91-11-47129937/38
www.theintersekt.com