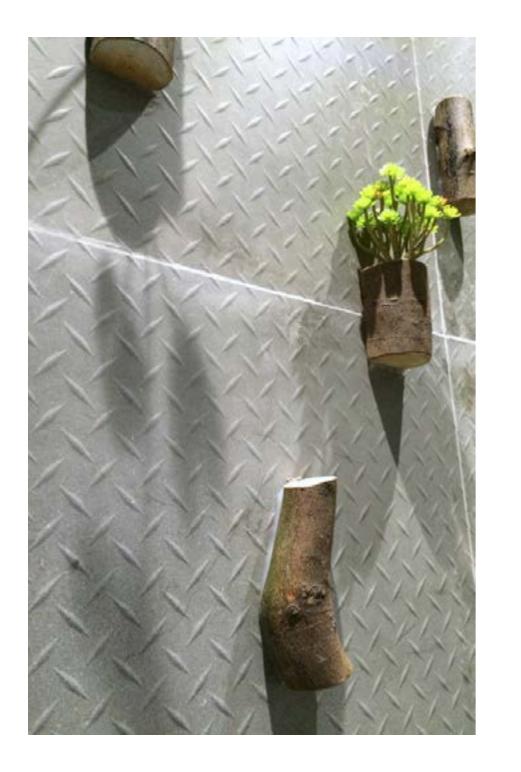

### varese

600X1200 MM

THICKNESS 10 MM

MRP: Rs.268/sq.ft.

300X1200 MM

THICKNESS 10 MM

MRP: Rs.299/sq.ft.

THICKNESS
10 MM

MRP: Rs.268/sq.ft.

300X1200 MM

THICKNESS

10 MM

MRP: Rs.299/sq.ft.

THICKNESS
11.5 MM

MRP: Rs.175/sq.ft.

varese cenere

varese grigio

varese diamond grigio

varese riso grigio

varese ando cenere

INTERSEKT
D-82 Okhla Industrial Area, Phase-1
New Delhi-110020, India
info@theintersekt.com | +91-11-47129937/38
www.theintersekt.com