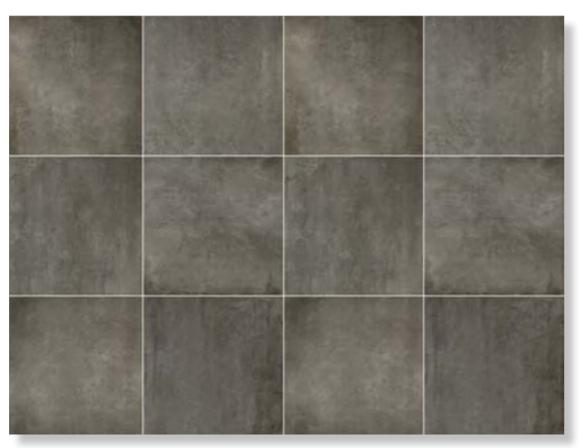

### FOUR DIFFERENT TONES OF GREY

Firenze features in its light and dark shades of water stain on the surface, which is reminiscent of industrial cement floor. It has 6 different patterns, which enable variable wall and floor application.

varese grigio

varese diamond grigio

varese riso grigio

varese ando cenere

INTERSEKT
D-82 Okhla Industrial Area, Phase-1
New Delhi-110020, India
info@theintersekt.com | +91-11-47129937/38
www.theintersekt.com