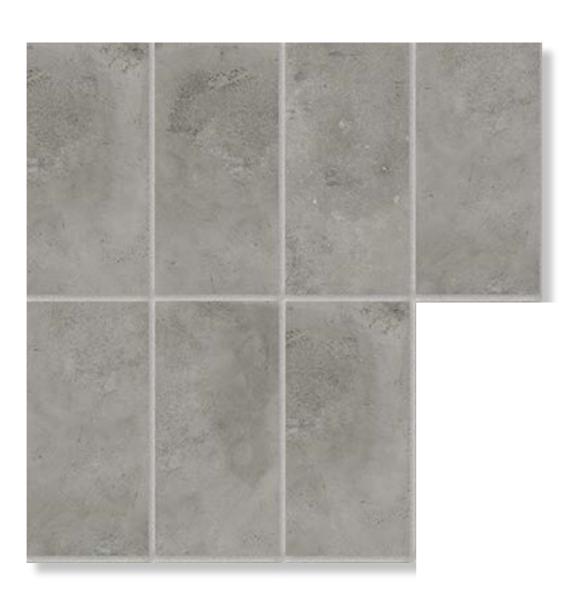

### varese

600X1200 MM

THICKNESS 10 MM

MRP: Rs.268/sq.ft.

300X1200 MM

THICKNESS 10 MM

MRP: Rs.299/sq.ft.

THICKNESS
10 MM

MRP: Rs.268/sq.ft.

300X1200 MM

THICKNESS

10 MM

MRP: Rs.299/sq.ft.

THICKNESS
11.5 MM

MRP: Rs.175/sq.ft.

varese cenere

varese grigio

varese diamond grigio

varese riso grigio

varese ando cenere

INTERSEKT
D-82 Okhla Industrial Area, Phase-1
New Delhi-110020, India
info@theintersekt.com | +91-11-47129937/38
www.theintersekt.com