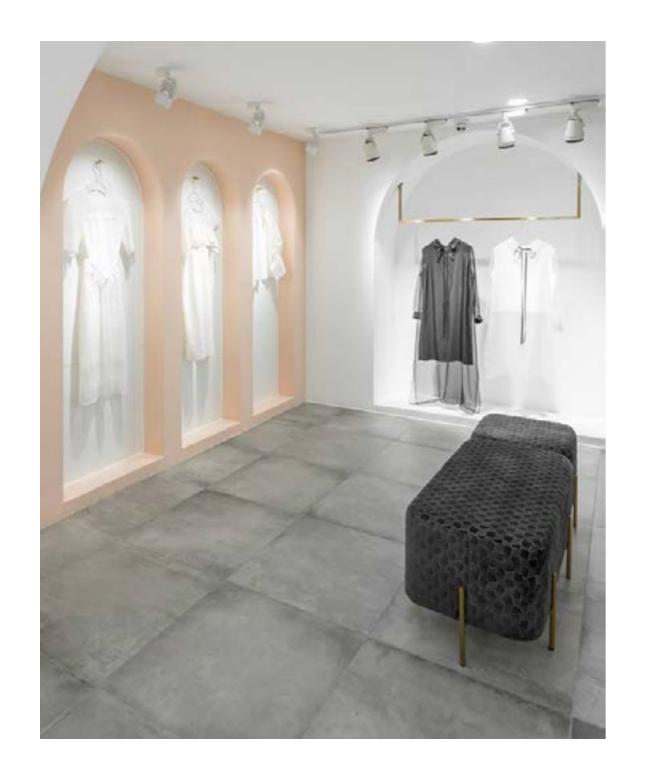

Tonal greys are key which are reminiscent of cement and concrete working well for both residential and commercial spaces.