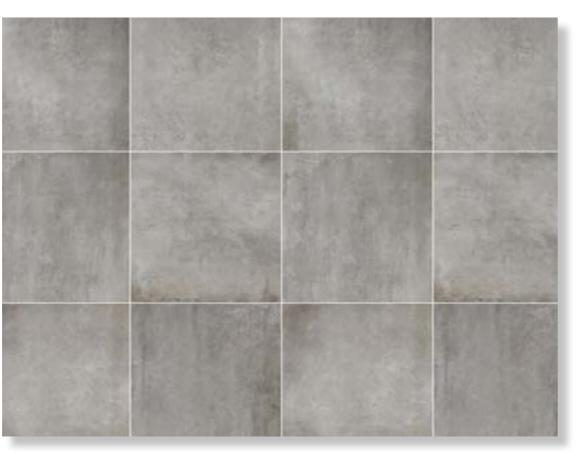

### FOUR DIFFERENT TONES OF GREY

Firenze features in its light and dark shades of water stain on the surface, which is reminiscent of industrial cement floor. It has 6 different patterns, which enable variable wall and floor application.

# 900X450 MM THICKNESS 11.5 MM MRP: Rs.236/sq.ft. 900X900 MM THICKNESS 11.5 MM

MRP: Rs.215/sq.ft.

firenze bianco

firenze cenere

firenze grigio

firenze graphite