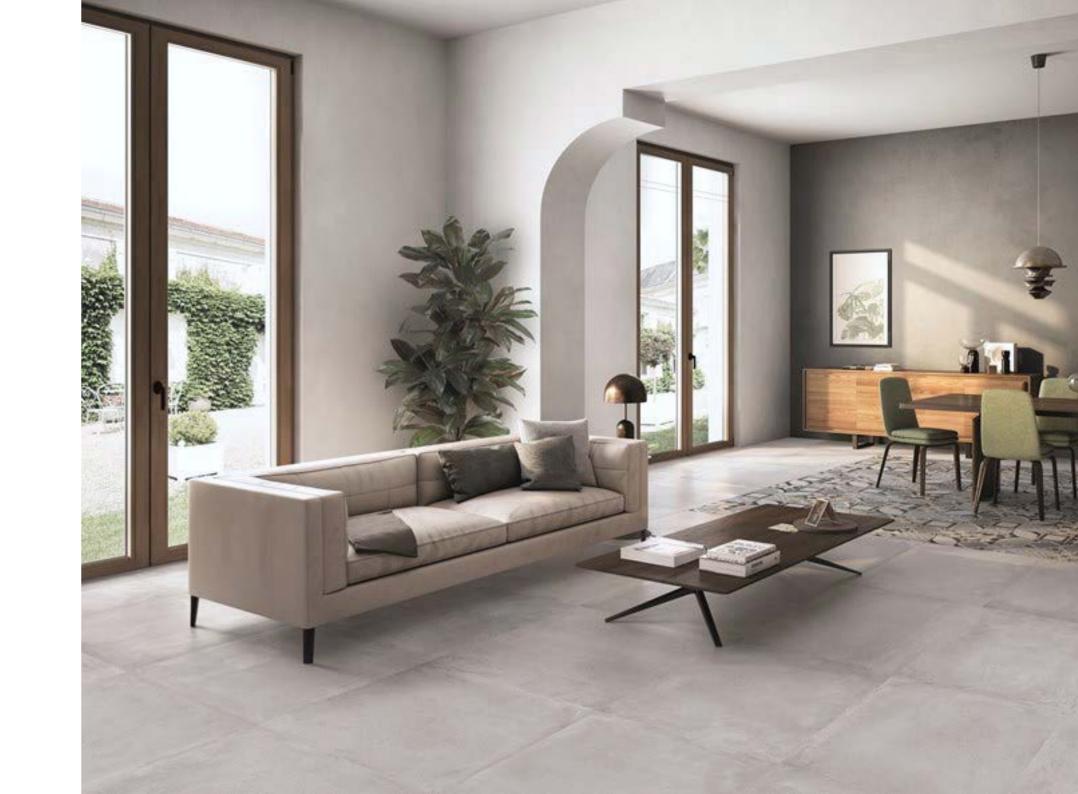

### varese

600X1200 MM

THICKNESS 10 MM

MRP: Rs.268/sq.ft.

300X1200 MM

THICKNESS 10 MM

MRP: Rs.299/sq.ft.

THICKNESS
10 MM

MRP: Rs.268/sq.ft.

300X1200 MM

THICKNESS

10 MM

MRP: Rs.299/sq.ft.

THICKNESS
11.5 MM

MRP: Rs.175/sq.ft.

varese cenere