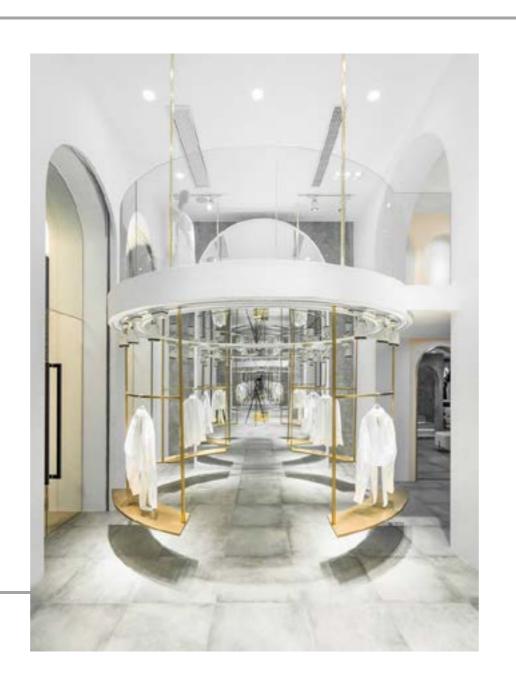

Tonal greys are key which are reminiscent of cement and concrete working well for both residential and commercial spaces.