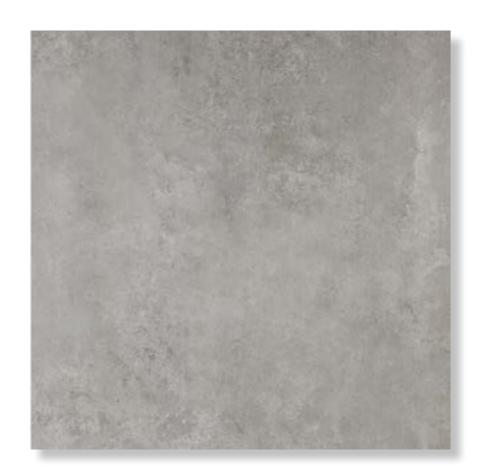

### FOUR DIFFERENT TONES OF GREY

Firenze features in its light and dark shades of water stain on the surface, which is reminiscent of industrial cement floor. It has 6 different patterns, which enable variable wall and floor application.

# 900X450 MM THICKNESS 11.5 MM MRP: Rs.236/sq.ft. 900X900 MM THICKNESS 11.5 MM

MRP: Rs.215/sq.ft.

firenze bianco

firenze cenere

firenze grigio

firenze graphite