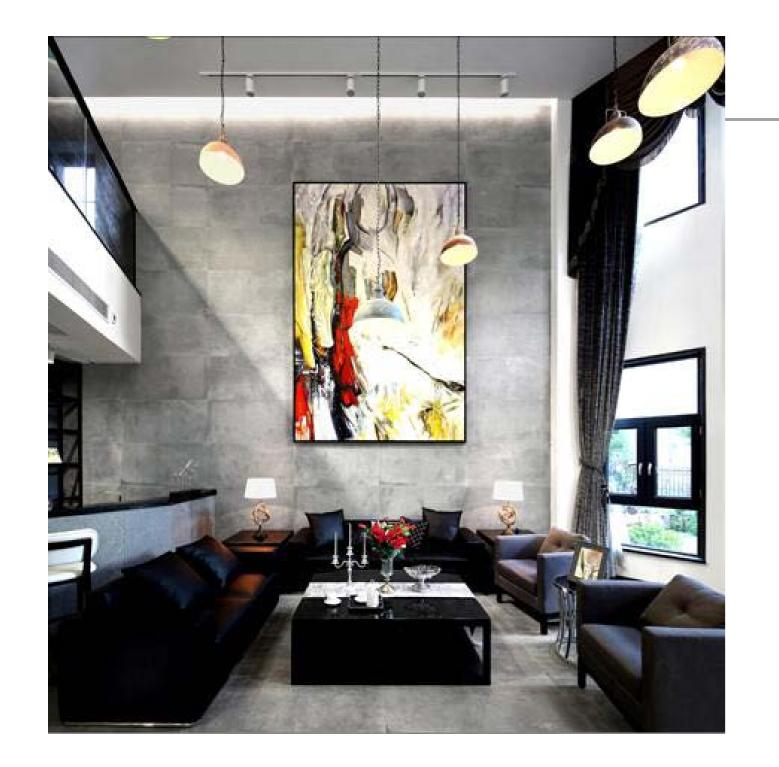

Tonal greys are key which are reminiscent of cement and concrete working well for both residential and commercial spaces.

### FOUR DIFFERENT TONES OF GREY

Firenze features in its light and dark shades of water stain on the surface, which is reminiscent of industrial cement floor. It has 6 different patterns, which enable variable wall and floor application.