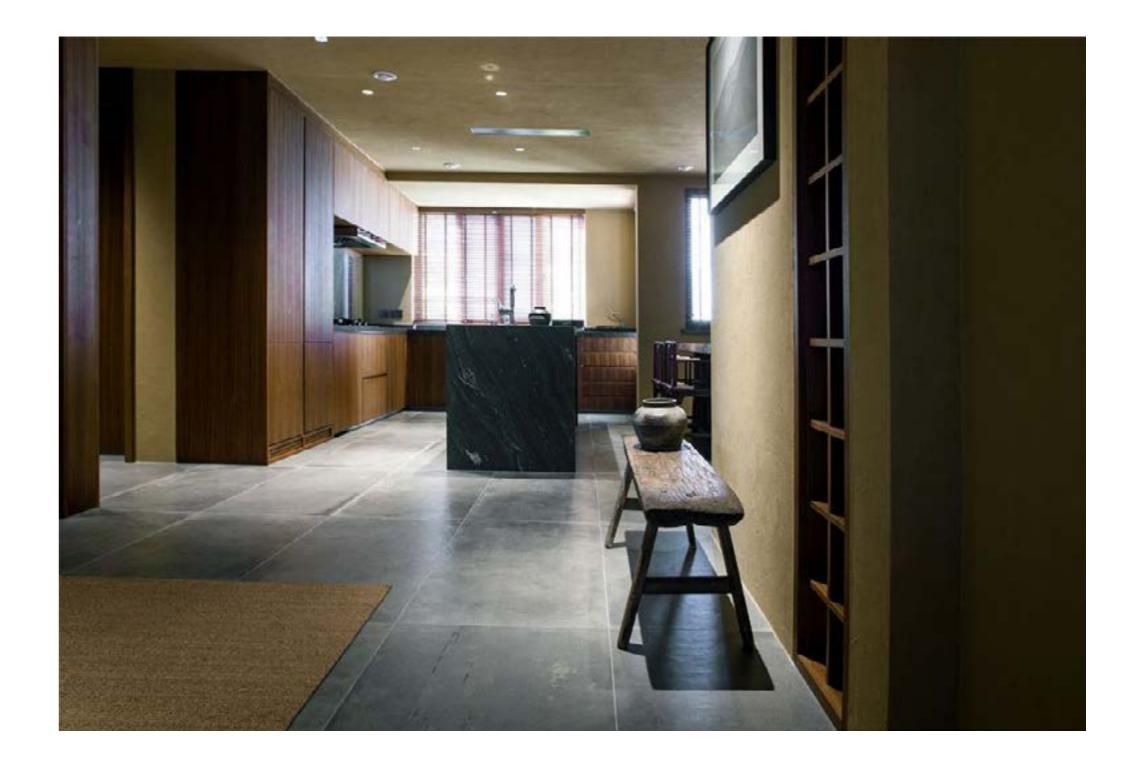

Tonal greys are key which are reminiscent of cement and concrete working well for both residential and commercial spaces.

### FOUR DIFFERENT TONES OF GREY

Firenze features in its light and dark shades of water stain on the surface, which is reminiscent of industrial cement floor. It has 6 different patterns, which enable variable wall and floor application.