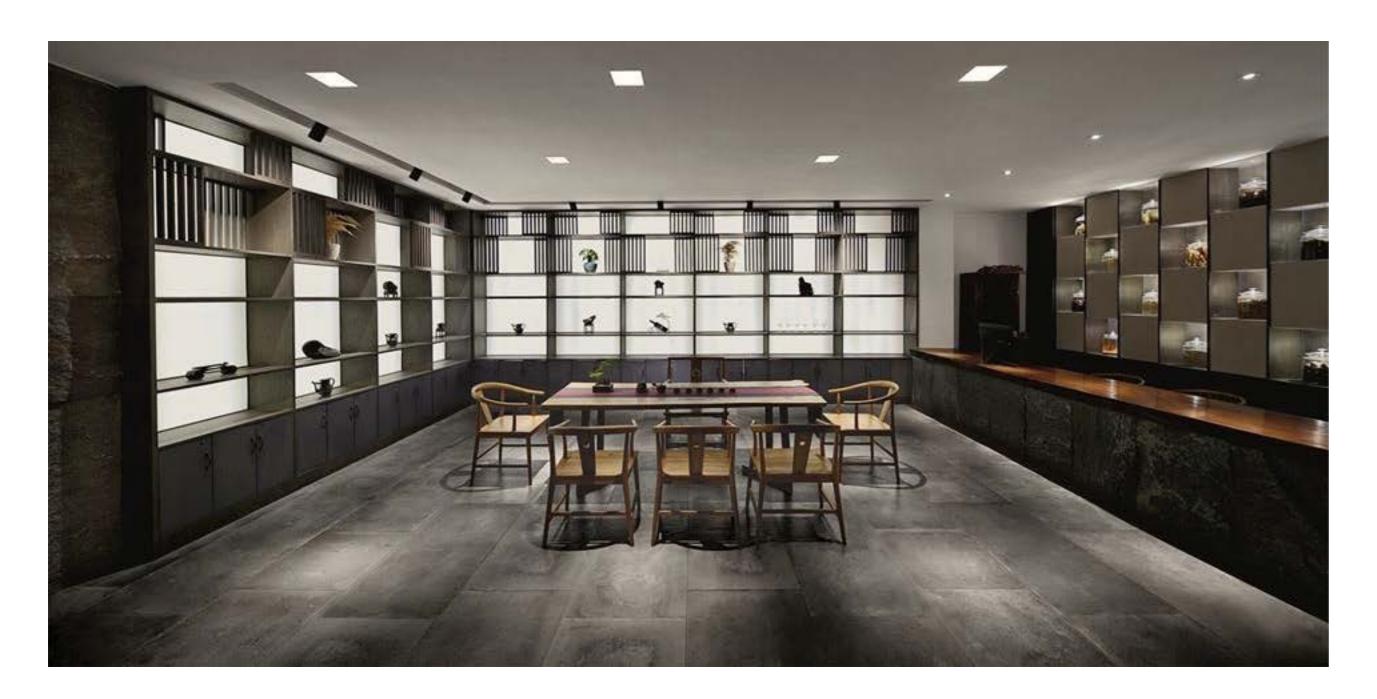

Tonal greys are key which are reminiscent of cement and concrete working well for both residential and commercial spaces.