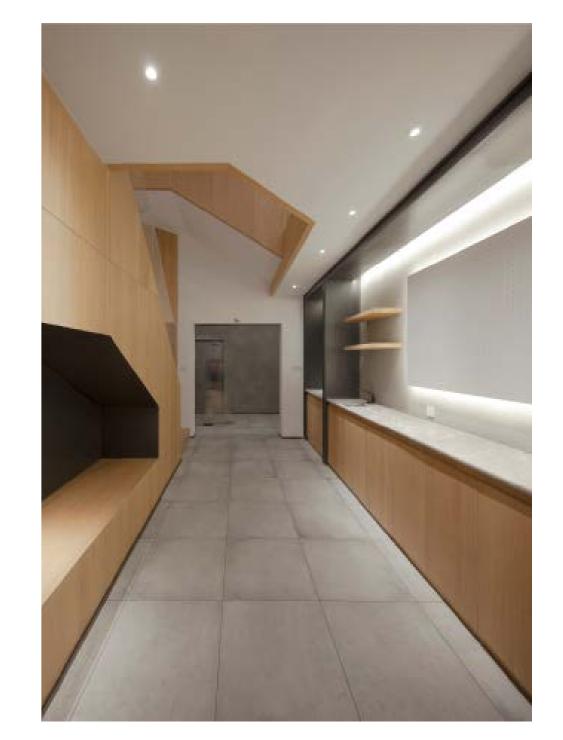

### FOUR DIFFERENT TONES OF GREY

Firenze features in its light and dark shades of water stain on the surface, which is reminiscent of industrial cement floor. It has 6 different patterns, which enable variable wall and floor application.

# 900X450 MM THICKNESS 11.5 MM MRP: Rs.236/sq.ft. 900X900 MM THICKNESS 11.5 MM

MRP: Rs.215/sq.ft.

firenze bianco

firenze cenere

firenze grigio

firenze graphite