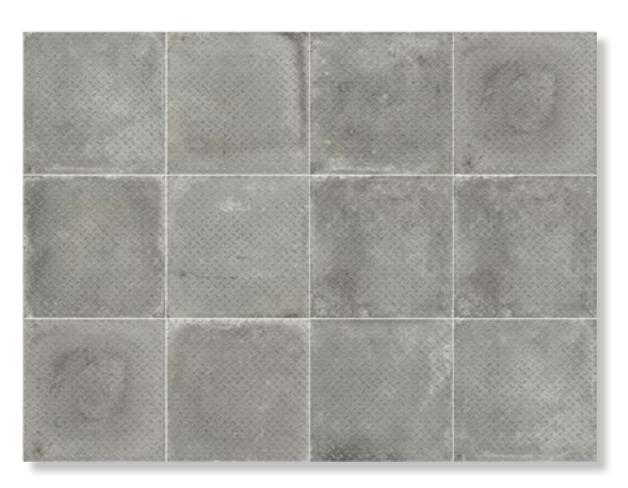

### FOUR DIFFERENT TONES OF GREY

Firenze features in its light and dark shades of water stain on the surface, which is reminiscent of industrial cement floor. It has 6 different patterns, which enable variable wall and floor application.

# 900X450 MM THICKNESS 11.5 MM MRP: Rs.236/sq.ft. 900X900 MM THICKNESS 11.5 MM

MRP: Rs.215/sq.ft.

firenze bianco

firenze cenere

firenze grigio

firenze graphite