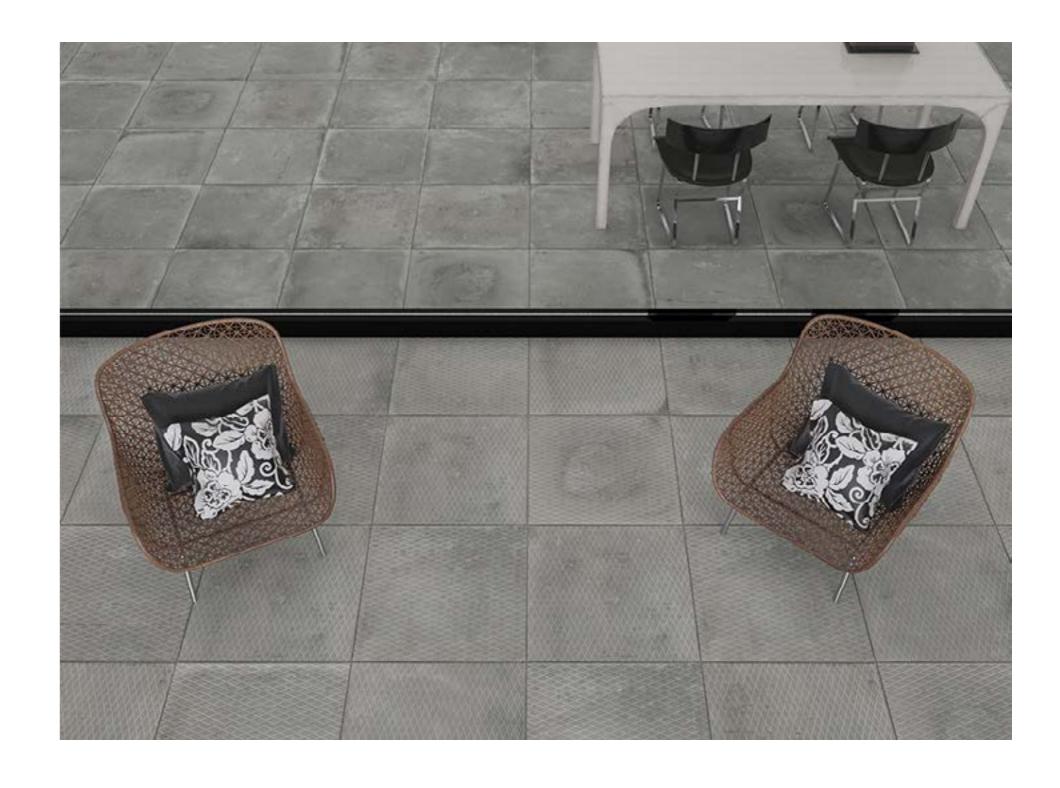

Tonal greys are key which are reminiscent of cement and concrete working well for both residential and commercial spaces.

### FOUR DIFFERENT TONES OF GREY

Firenze features in its light and dark shades of water stain on the surface, which is reminiscent of industrial cement floor. It has 6 different patterns, which enable variable wall and floor application.