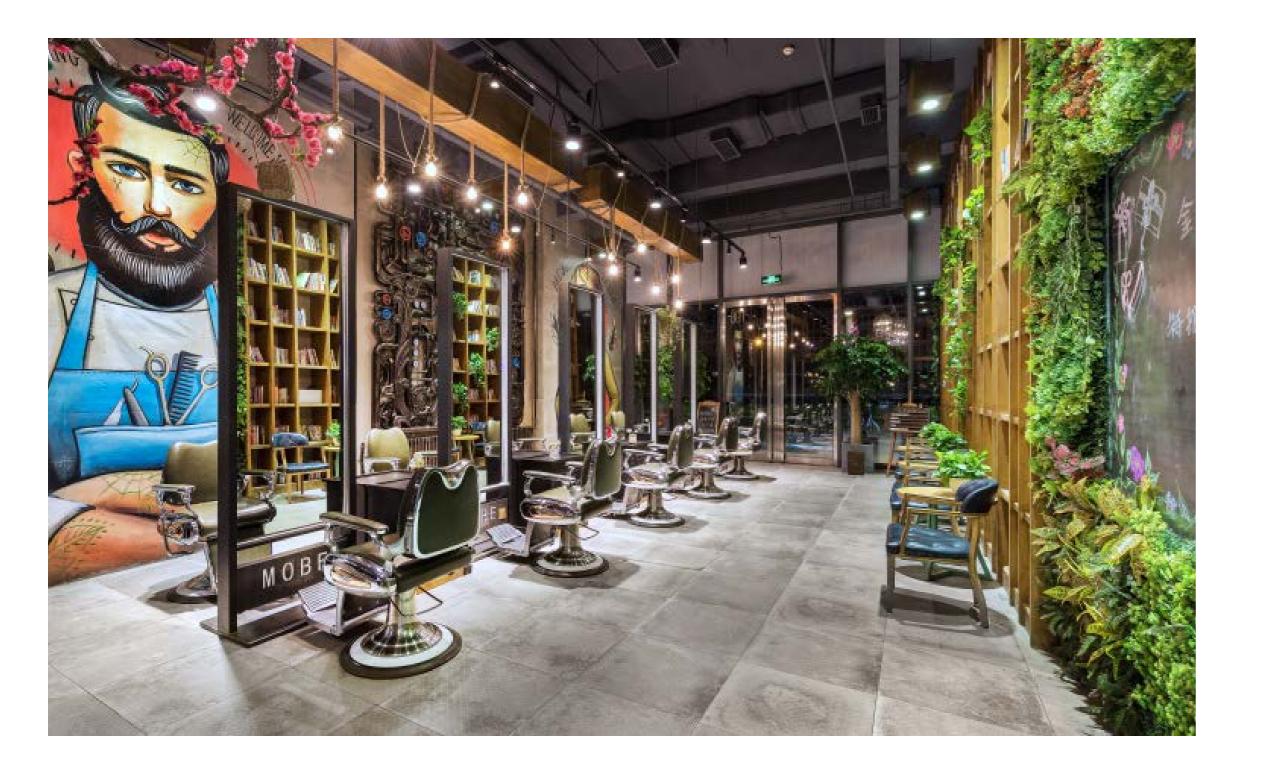

Tonal greys are key which are reminiscent of cement and concrete working well for both residential and commercial spaces.

### FOUR DIFFERENT TONES OF GREY

Firenze features in its light and dark shades of water stain on the surface, which is reminiscent of industrial cement floor. It has 6 different patterns, which enable variable wall and floor application.