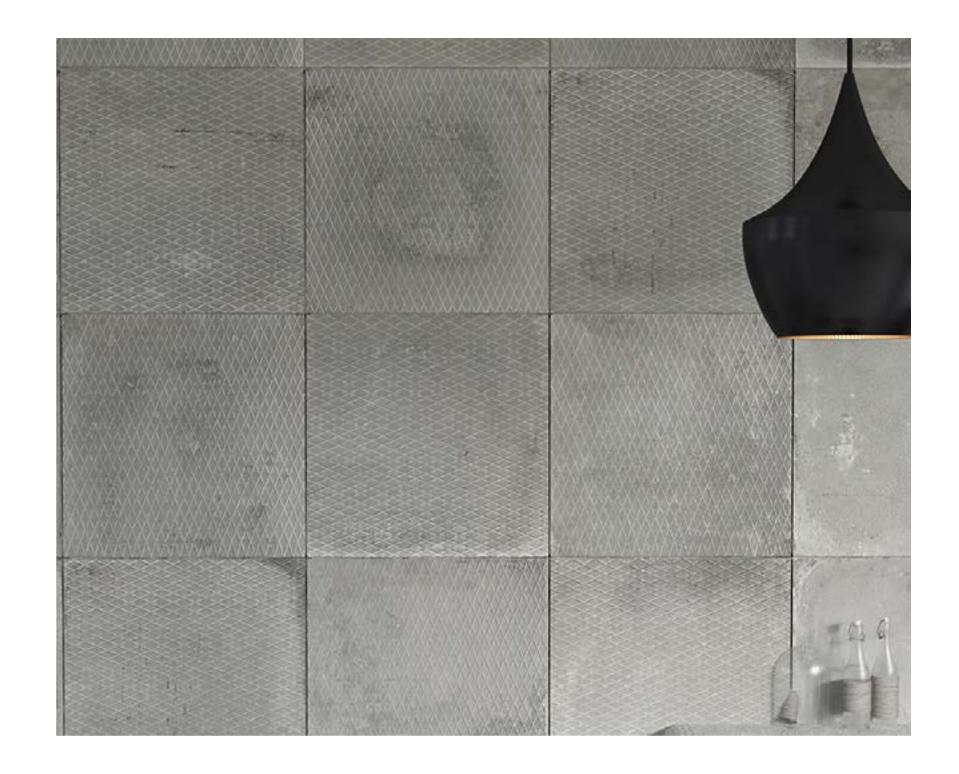

### varese

600X1200 MM

THICKNESS 10 MM

MRP: Rs.268/sq.ft.

300X1200 MM

THICKNESS 10 MM

MRP: Rs.299/sq.ft.

THICKNESS
10 MM

MRP: Rs.268/sq.ft.

300X1200 MM

THICKNESS

10 MM

MRP: Rs.299/sq.ft.

THICKNESS
11.5 MM

MRP: Rs.175/sq.ft.

varese cenere

varese grigio

varese diamond grigio

varese riso grigio

varese ando cenere

INTERSEKT
D-82 Okhla Industrial Area, Phase-1
New Delhi-110020, India
info@theintersekt.com | +91-11-47129937/38
www.theintersekt.com