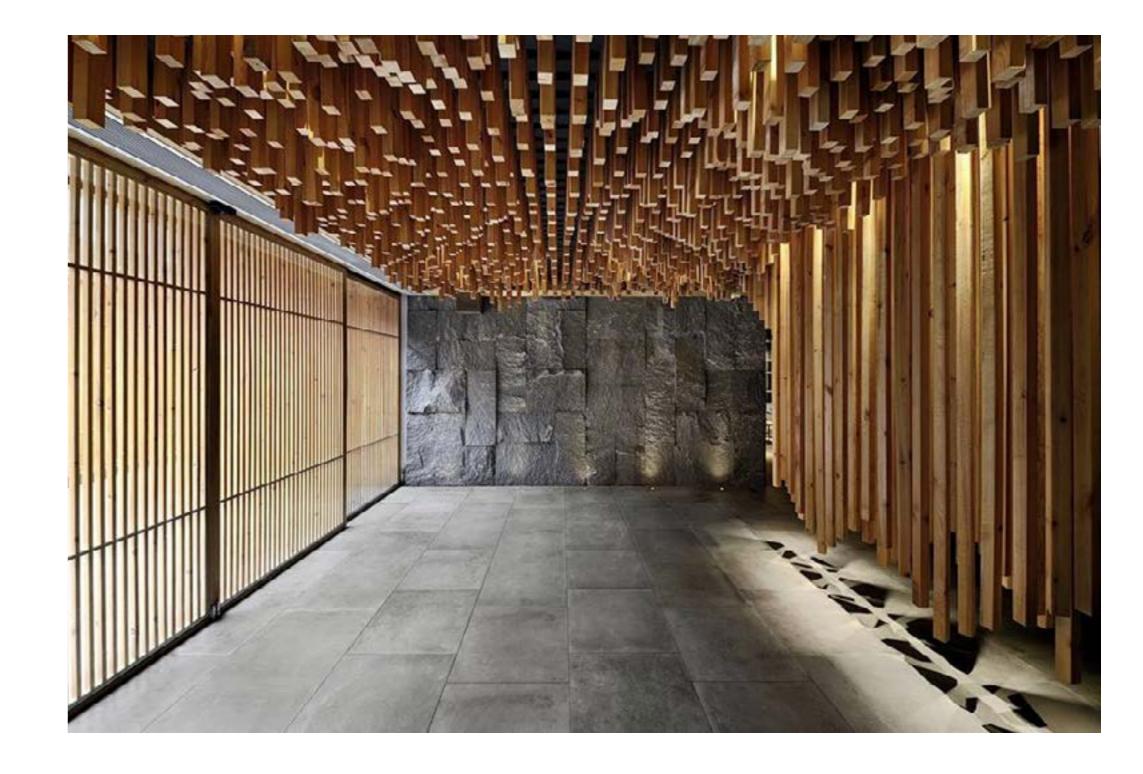

Tonal greys are key which are reminiscent of cement and concrete working well for both residential and commercial spaces.