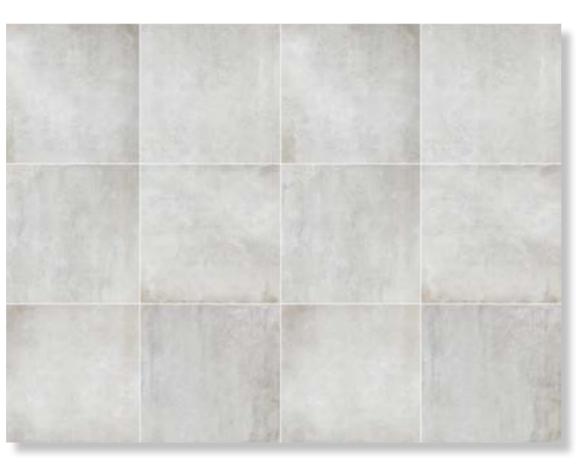

### FOUR DIFFERENT TONES OF GREY

Firenze features in its light and dark shades of water stain on the surface, which is reminiscent of industrial cement floor. It has 6 different patterns, which enable variable wall and floor application.

# 900X450 MM THICKNESS 11.5 MM MRP: Rs.236/sq.ft. 900X900 MM THICKNESS 11.5 MM

MRP: Rs.215/sq.ft.

firenze bianco

firenze cenere

firenze grigio

firenze graphite