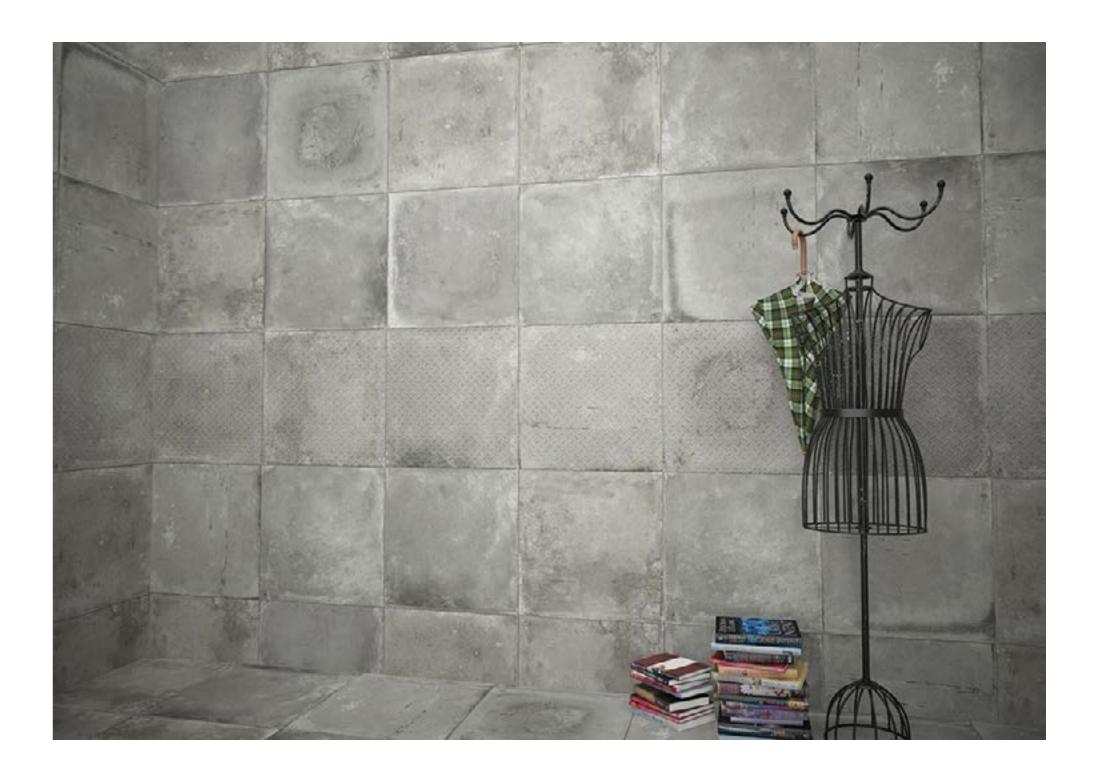

### FOUR DIFFERENT TONES OF GREY

Firenze features in its light and dark shades of water stain on the surface, which is reminiscent of industrial cement floor. It has 6 different patterns, which enable variable wall and floor application.

# 900X450 MM THICKNESS 11.5 MM MRP: Rs.236/sq.ft. 900X900 MM THICKNESS 11.5 MM

MRP: Rs.215/sq.ft.

firenze bianco

firenze cenere

firenze grigio

firenze graphite