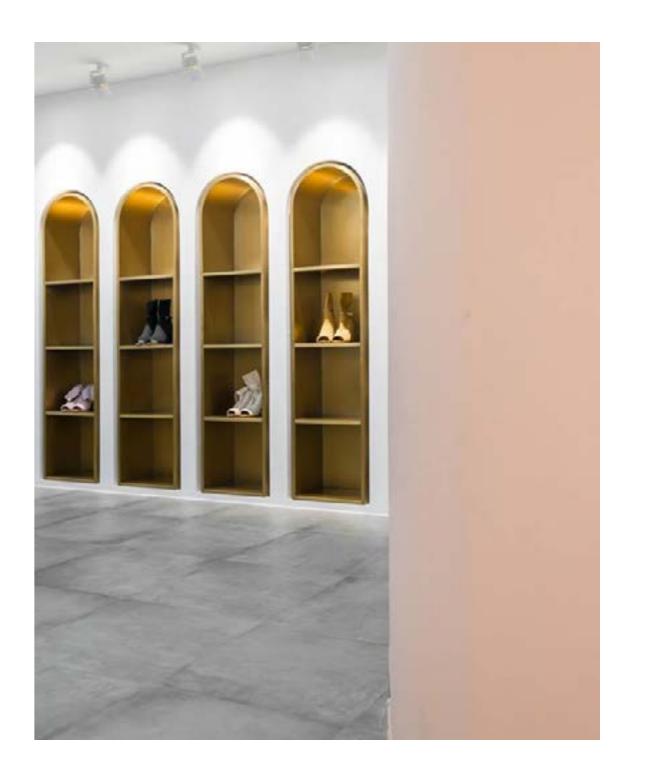

Tonal greys are key which are reminiscent of cement and concrete working well for both residential and commercial spaces.