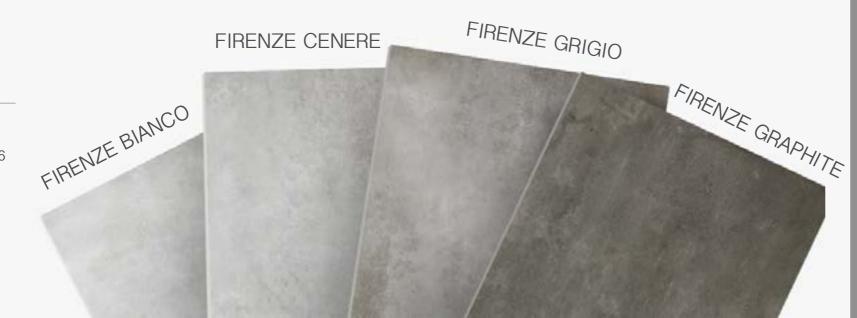

### FOUR DIFFERENT TONES OF GREY

Firenze features in its light and dark shades of water stain on the surface, which is reminiscent of industrial cement floor. It has 6 different patterns, which enable variable wall and floor application.

# 900X450 MM THICKNESS 11.5 MM MRP: Rs.236/sq.ft. 900X900 MM THICKNESS 11.5 MM

MRP: Rs.215/sq.ft.

firenze bianco

firenze cenere

firenze grigio

firenze graphite