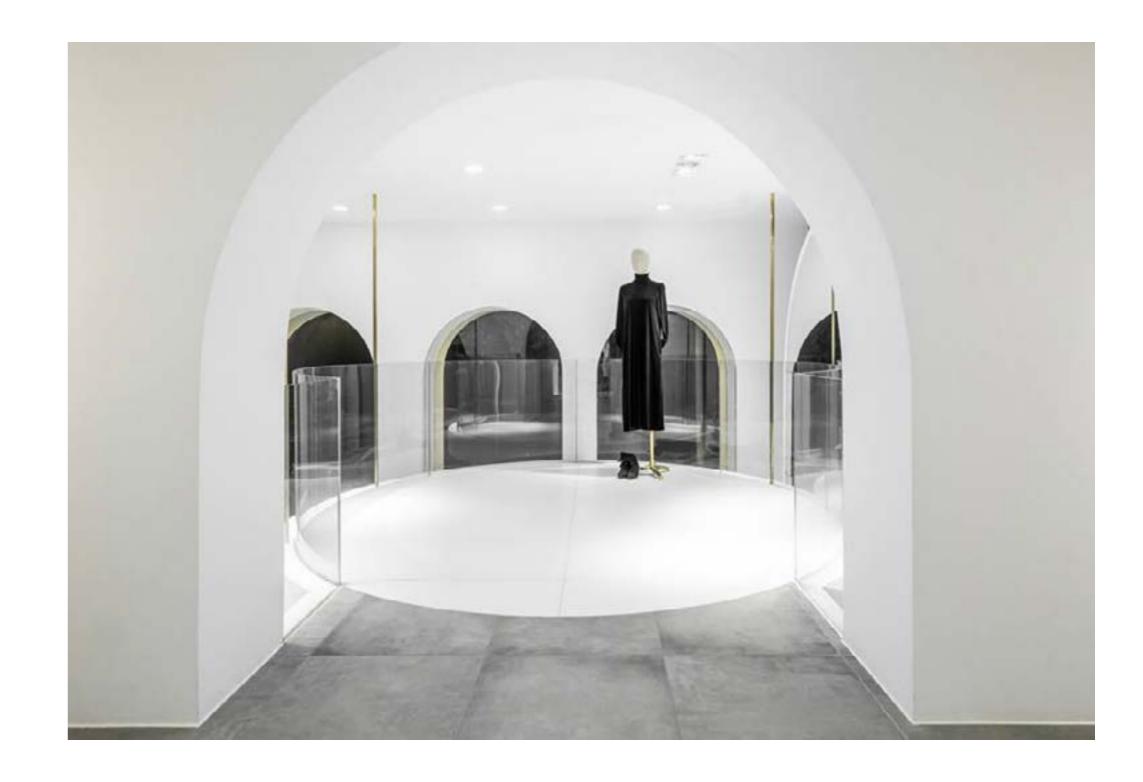

Tonal greys are key which are reminiscent of cement and concrete working well for both residential and commercial spaces.