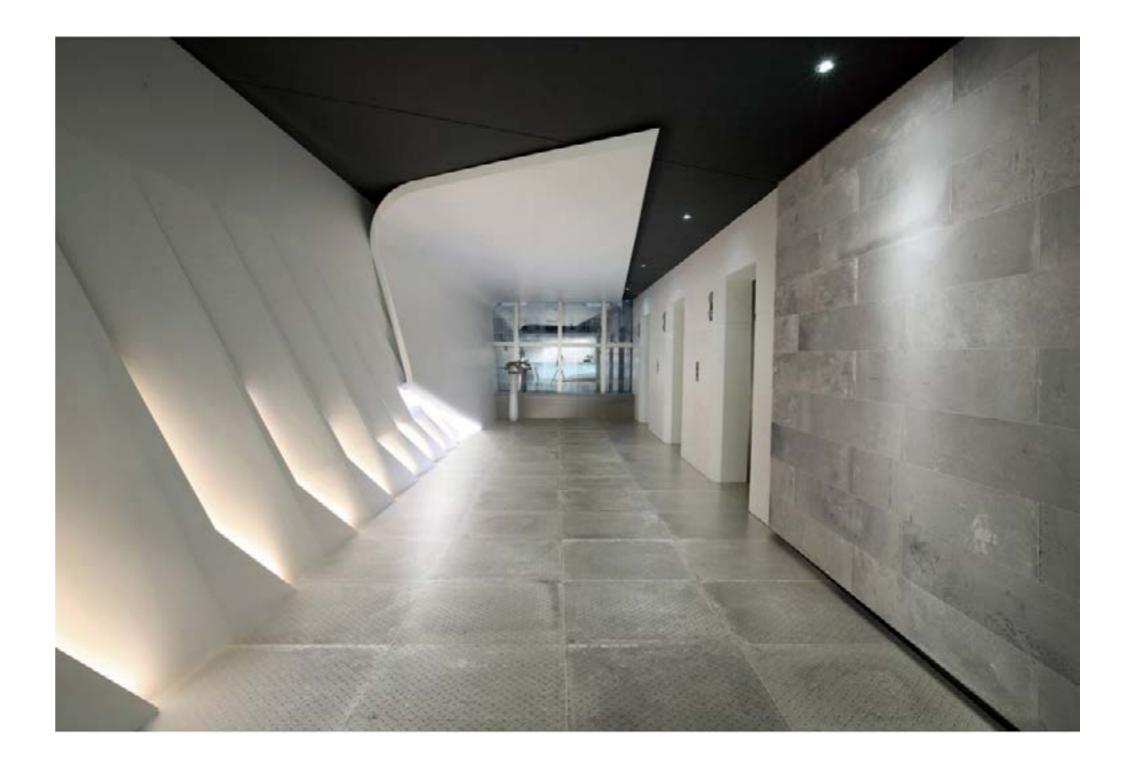

Tonal greys are key which are reminiscent of cement and concrete working well for both residential and commercial spaces.

### FOUR DIFFERENT TONES OF GREY

Firenze features in its light and dark shades of water stain on the surface, which is reminiscent of industrial cement floor. It has 6 different patterns, which enable variable wall and floor application.