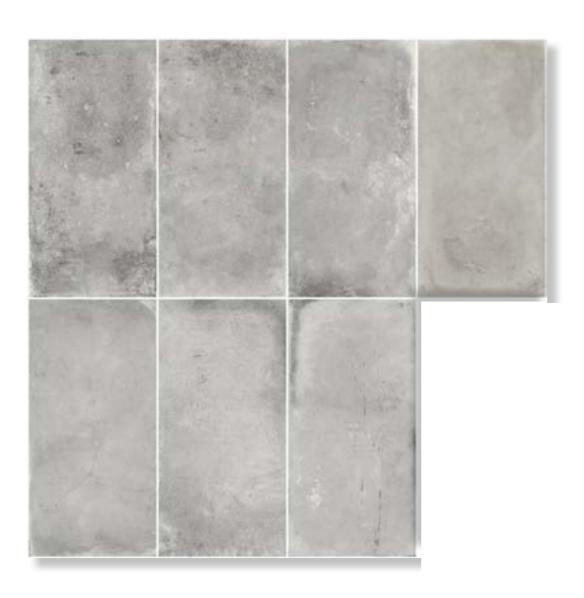

### FOUR DIFFERENT TONES OF GREY

Firenze features in its light and dark shades of water stain on the surface, which is reminiscent of industrial cement floor. It has 6 different patterns, which enable variable wall and floor application.

# 900X450 MM THICKNESS 11.5 MM MRP: Rs.236/sq.ft. 900X900 MM THICKNESS 11.5 MM

MRP: Rs.215/sq.ft.

firenze bianco

firenze cenere

firenze grigio

firenze graphite