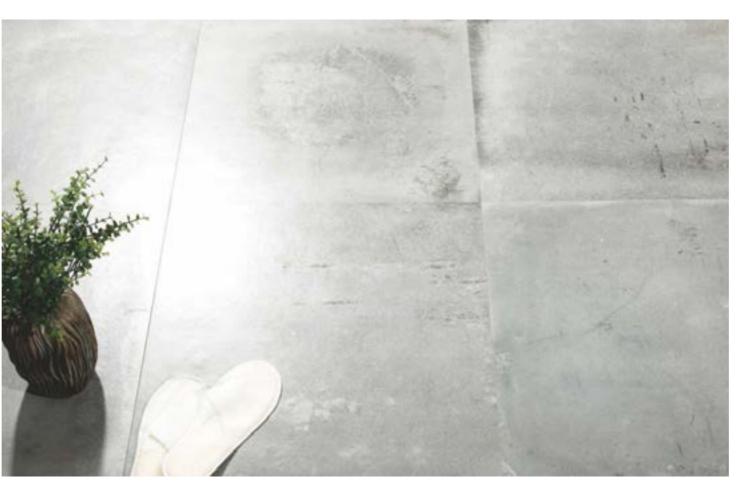

### FOUR DIFFERENT TONES OF GREY

Firenze features in its light and dark shades of water stain on the surface, which is reminiscent of industrial cement floor. It has 6 different patterns, which enable variable wall and floor application.

# 900X450 MM THICKNESS 11.5 MM MRP: Rs.236/sq.ft. 900X900 MM THICKNESS 11.5 MM

MRP: Rs.215/sq.ft.

firenze bianco

firenze cenere

firenze grigio

firenze graphite