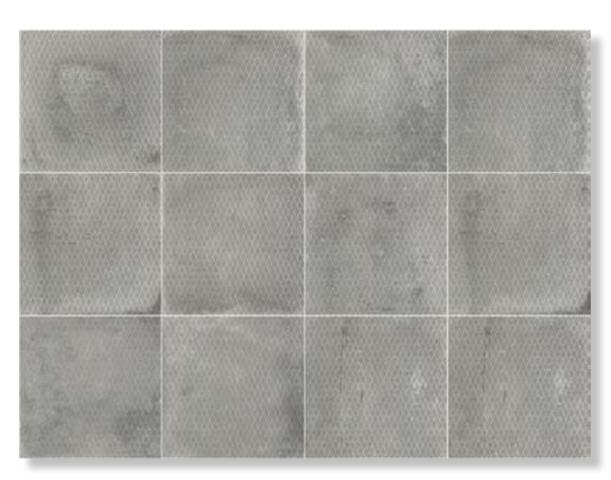

### varese

600X1200 MM

THICKNESS 10 MM

MRP: Rs.268/sq.ft.

300X1200 MM

THICKNESS 10 MM

MRP: Rs.299/sq.ft.

THICKNESS
10 MM

MRP: Rs.268/sq.ft.

300X1200 MM

THICKNESS

10 MM

MRP: Rs.299/sq.ft.

THICKNESS
11.5 MM

MRP: Rs.175/sq.ft.

varese cenere

varese grigio

varese diamond grigio

varese riso grigio

varese ando cenere

INTERSEKT
D-82 Okhla Industrial Area, Phase-1
New Delhi-110020, India
info@theintersekt.com | +91-11-47129937/38
www.theintersekt.com