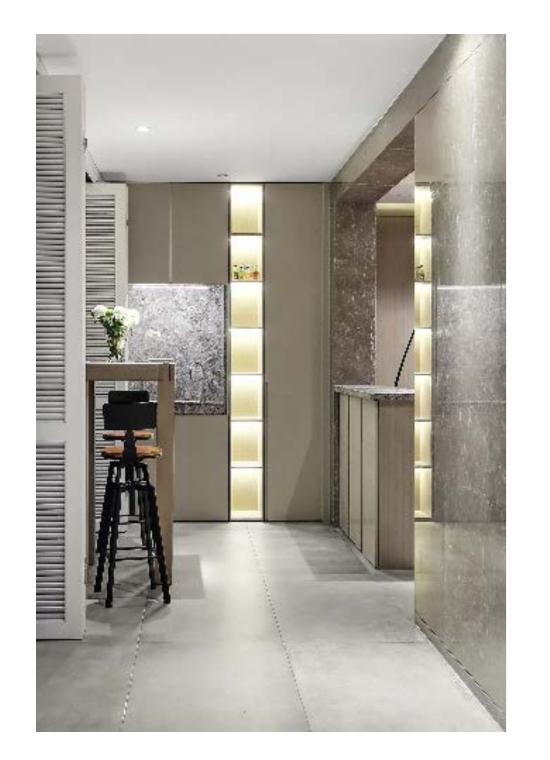

Tonal greys are key which are reminiscent of cement and concrete working well for both residential and commercial spaces.