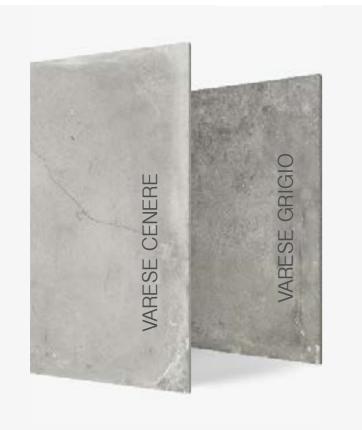

### varese

600X1200 MM

THICKNESS 10 MM

MRP: Rs.268/sq.ft.

300X1200 MM

THICKNESS 10 MM

MRP: Rs.299/sq.ft.

THICKNESS
10 MM

MRP: Rs.268/sq.ft.

300X1200 MM

THICKNESS

10 MM

MRP: Rs.299/sq.ft.

THICKNESS
11.5 MM

MRP: Rs.175/sq.ft.

varese cenere

varese grigio

varese diamond grigio

varese riso grigio

varese ando cenere

INTERSEKT
D-82 Okhla Industrial Area, Phase-1
New Delhi-110020, India
info@theintersekt.com | +91-11-47129937/38
www.theintersekt.com