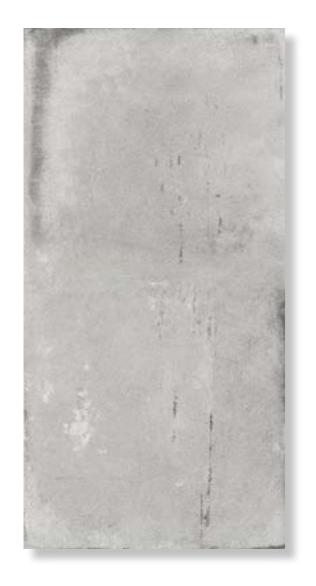

### FOUR DIFFERENT TONES OF GREY

Firenze features in its light and dark shades of water stain on the surface, which is reminiscent of industrial cement floor. It has 6 different patterns, which enable variable wall and floor application.

# 900X450 MM THICKNESS 11.5 MM MRP: Rs.236/sq.ft. 900X900 MM THICKNESS 11.5 MM

MRP: Rs.215/sq.ft.

firenze bianco

firenze cenere

firenze grigio

firenze graphite