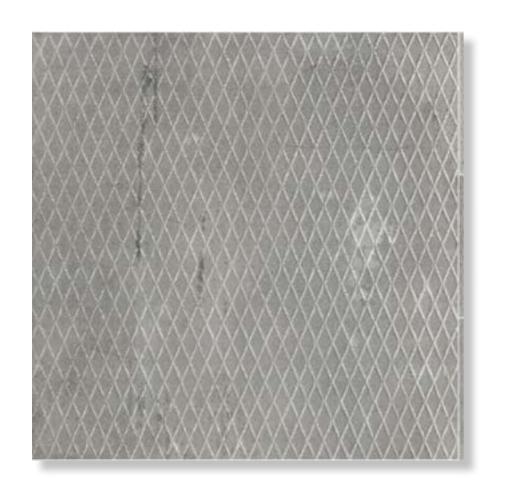

### FOUR DIFFERENT TONES OF GREY

Firenze features in its light and dark shades of water stain on the surface, which is reminiscent of industrial cement floor. It has 6 different patterns, which enable variable wall and floor application.

# 900X450 MM THICKNESS 11.5 MM MRP: Rs.236/sq.ft. 900X900 MM THICKNESS 11.5 MM

MRP: Rs.215/sq.ft.

firenze bianco

firenze cenere

firenze grigio

firenze graphite