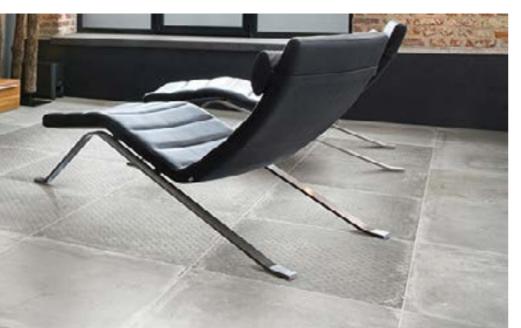

Tonal greys are key which are reminiscent of cement and concrete working well for both residential and commercial spaces.

### FOUR DIFFERENT TONES OF GREY

Firenze features in its light and dark shades of water stain on the surface, which is reminiscent of industrial cement floor. It has 6 different patterns, which enable variable wall and floor application.