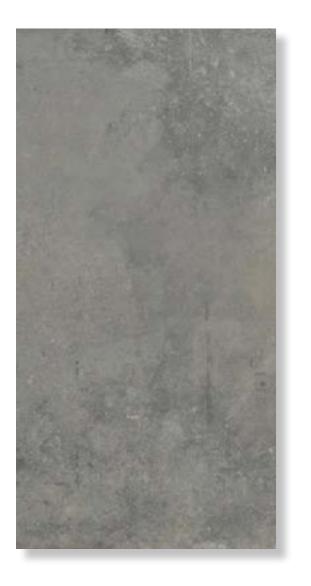

### varese

600X1200 MM

THICKNESS 10 MM

MRP: Rs.268/sq.ft.

300X1200 MM

THICKNESS 10 MM

MRP: Rs.299/sq.ft.

THICKNESS
10 MM

MRP: Rs.268/sq.ft.

300X1200 MM

THICKNESS

10 MM

MRP: Rs.299/sq.ft.

THICKNESS
11.5 MM

MRP: Rs.175/sq.ft.

varese cenere