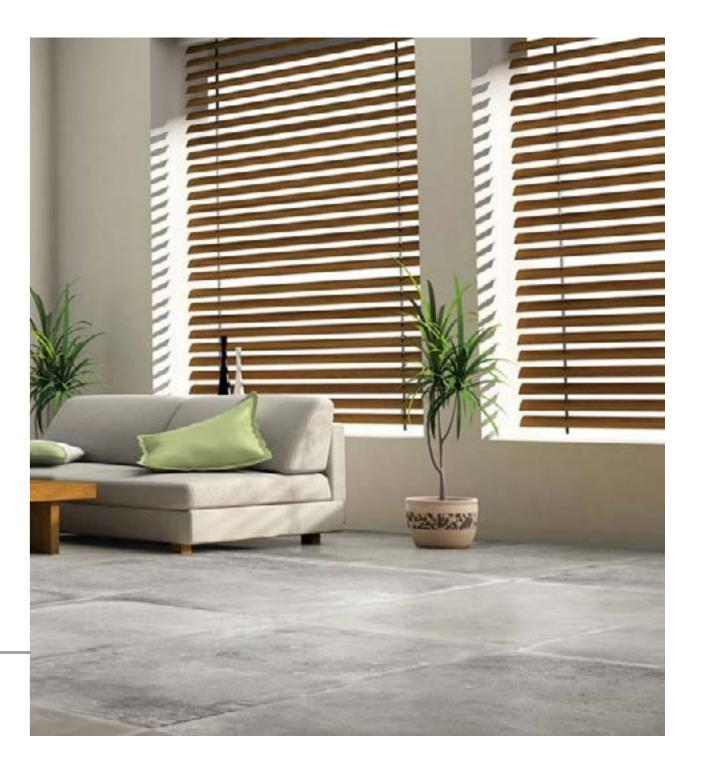

### varese

600X1200 MM

THICKNESS 10 MM

MRP: Rs.268/sq.ft.

300X1200 MM

THICKNESS 10 MM

MRP: Rs.299/sq.ft.

THICKNESS
10 MM

MRP: Rs.268/sq.ft.

300X1200 MM

THICKNESS

10 MM

MRP: Rs.299/sq.ft.

THICKNESS
11.5 MM

MRP: Rs.175/sq.ft.

varese cenere

varese grigio

varese diamond grigio

varese riso grigio

varese ando cenere

INTERSEKT
D-82 Okhla Industrial Area, Phase-1
New Delhi-110020, India
info@theintersekt.com | +91-11-47129937/38
www.theintersekt.com