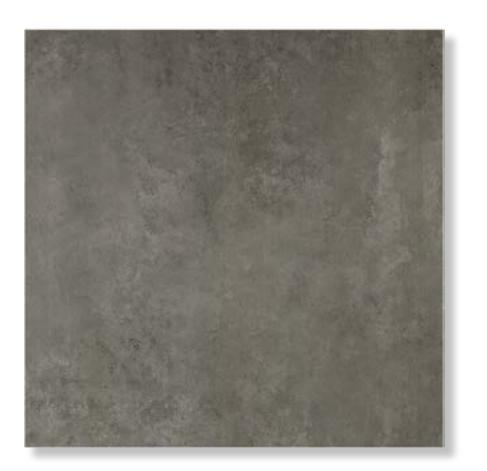

### FOUR DIFFERENT TONES OF GREY

Firenze features in its light and dark shades of water stain on the surface, which is reminiscent of industrial cement floor. It has 6 different patterns, which enable variable wall and floor application.

varese grigio

varese diamond grigio

varese riso grigio

varese ando cenere

INTERSEKT
D-82 Okhla Industrial Area, Phase-1
New Delhi-110020, India
info@theintersekt.com | +91-11-47129937/38
www.theintersekt.com