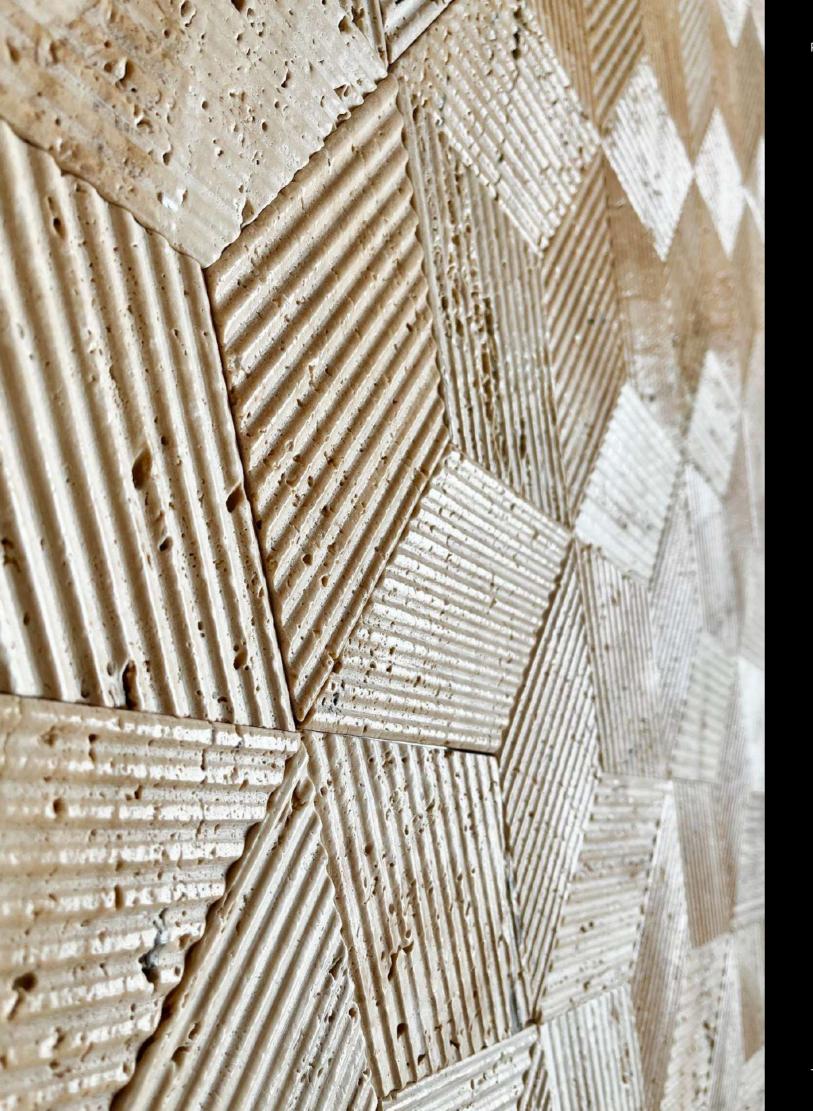

### DIAMOND

The potential of these precisely cut diamond shapes is truly unlocked when they are seamlessly assembled into a tessellating hexagon pattern.

This geometric delight is further elevated by the contours on the surface which converge from different directions to create an extraordinary effect.

Previous spread

DIAMOND Imperial Grey

DIAMOND Teakwood, St. Laurent

CHEVRON

The classic chevron pattern has been a mainstay of design for decades, and it's easy to see why.

The grooves on this surface are artfully designed such that this product's beauty is significantly enhanced with the right illumination.