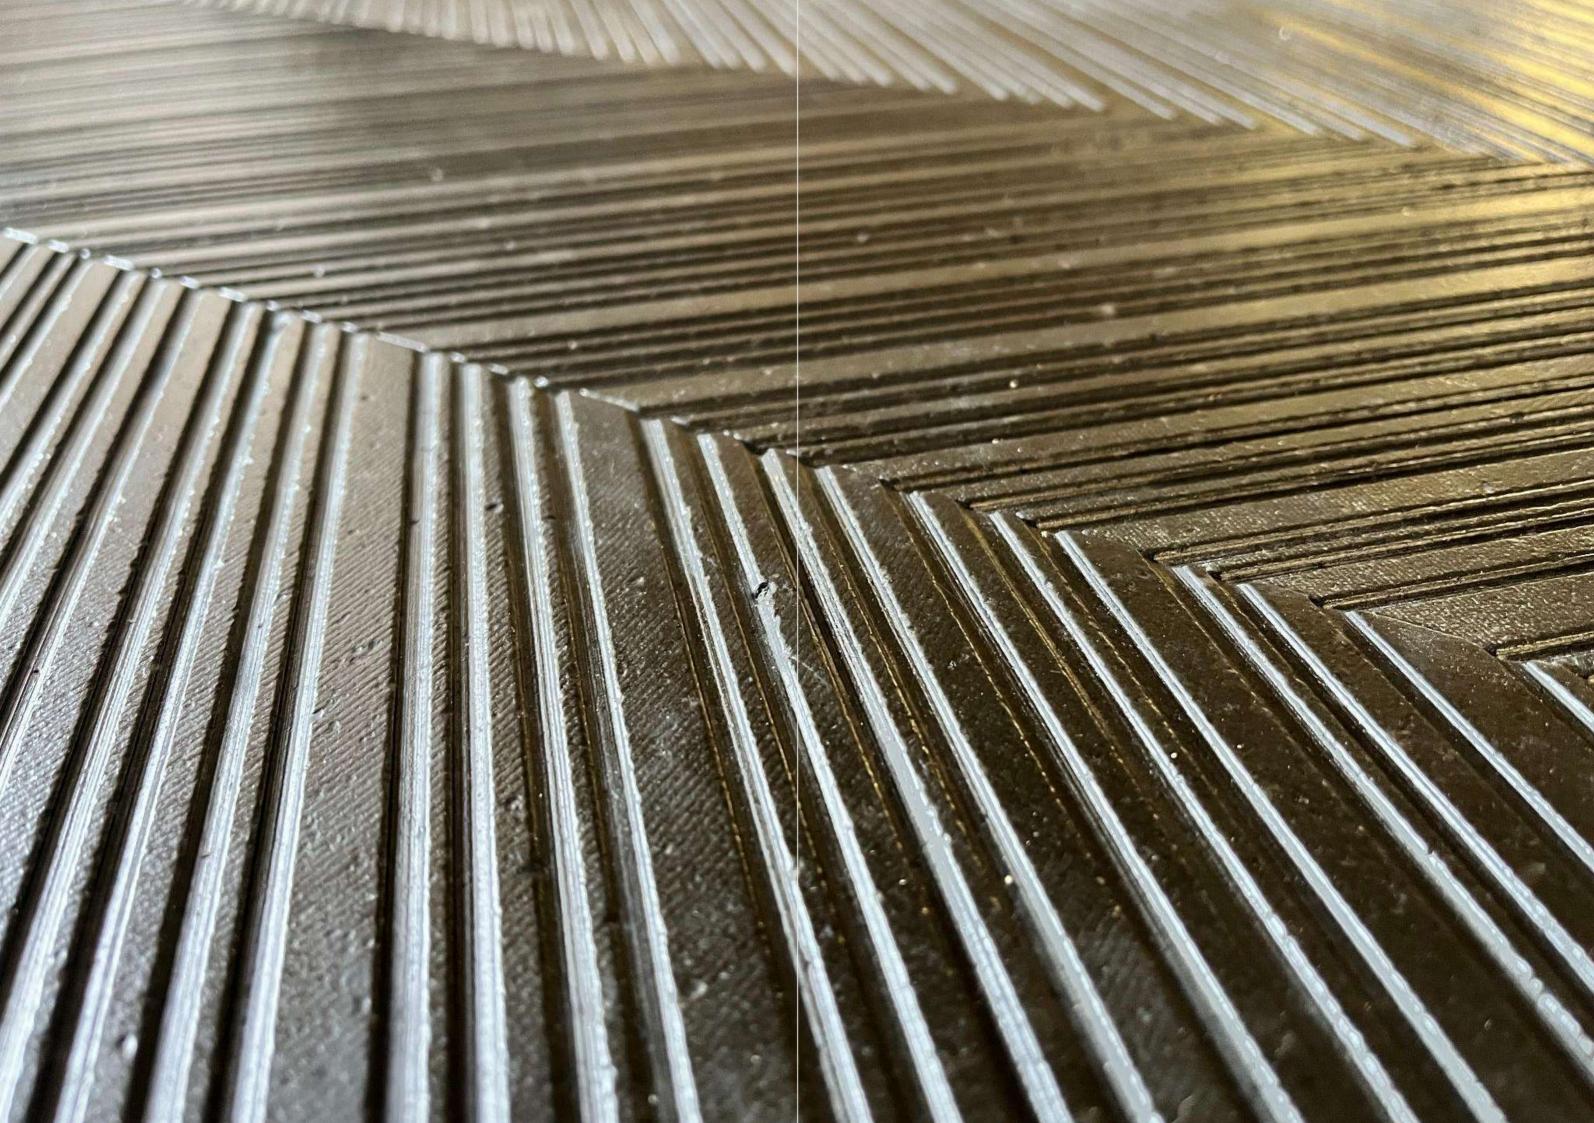

Previous spread

DIAMOND Imperial Grey

DIAMOND Teakwood, St. Laurent

CHEVRON

The classic chevron pattern has been a mainstay of design for decades, and it's easy to see why.

The grooves on this surface are artfully designed such that this product's beauty is significantly enhanced with the right illumination.

Dimensions 20×60×1.5 cm

Area: 1.3 sq.ft.

This is the size of 1 tile; when you put 2 of these tiles together, you get a chevron like in the figure.

This collection is suitable for internal and external use, including wet areas. Lighting can significantly enhance the beauty of this product. The ideal result is achieved when the light falls across the surface of the tile.