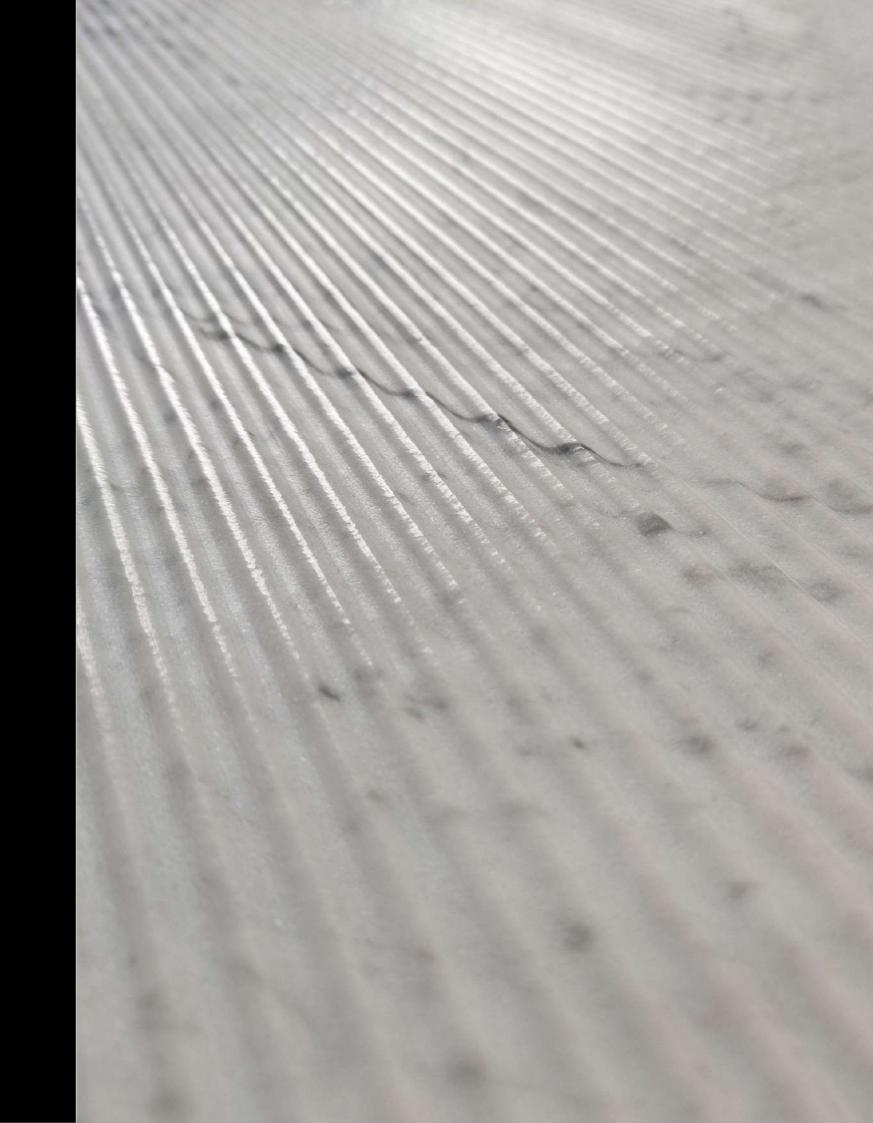

Previous spread

DIAMOND Imperial Grey

DIAMOND Teakwood, St. Laurent

CHEVRON

The classic chevron pattern has been a mainstay of design for decades, and it's easy to see why.

The grooves on this surface are artfully designed such that this product's beauty is significantly enhanced with the right illumination.

CHEVRON French Crema

CHEVRON French Crema

Venatino

Imperial Grey

Perlato

French Crema

Teakwood

Basaltino