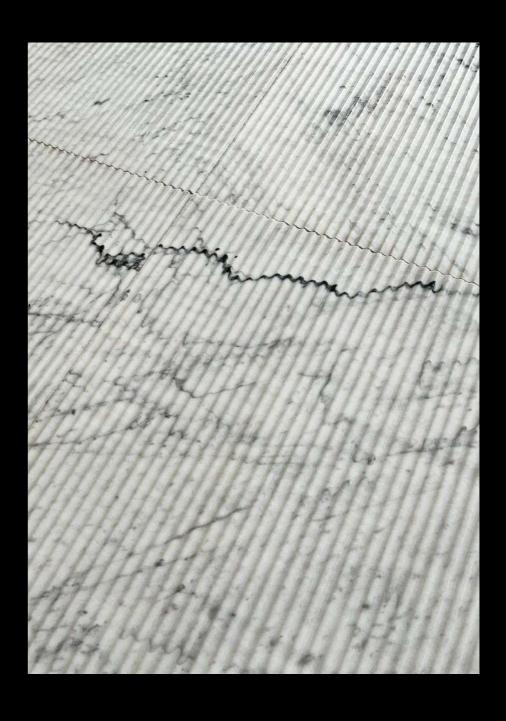

## FLUTES

An elegant fluted texture is machined to perfection on the surface of a choice selection of marble & stone colours.

This minimalist design concept looks immaculate whether arranged vertically or horizontally, and will appear different relative to how light falls across it, serving to bamboozle the viewer.

Previous spread

FLUTES St. Laurent

FLUTES Travertino