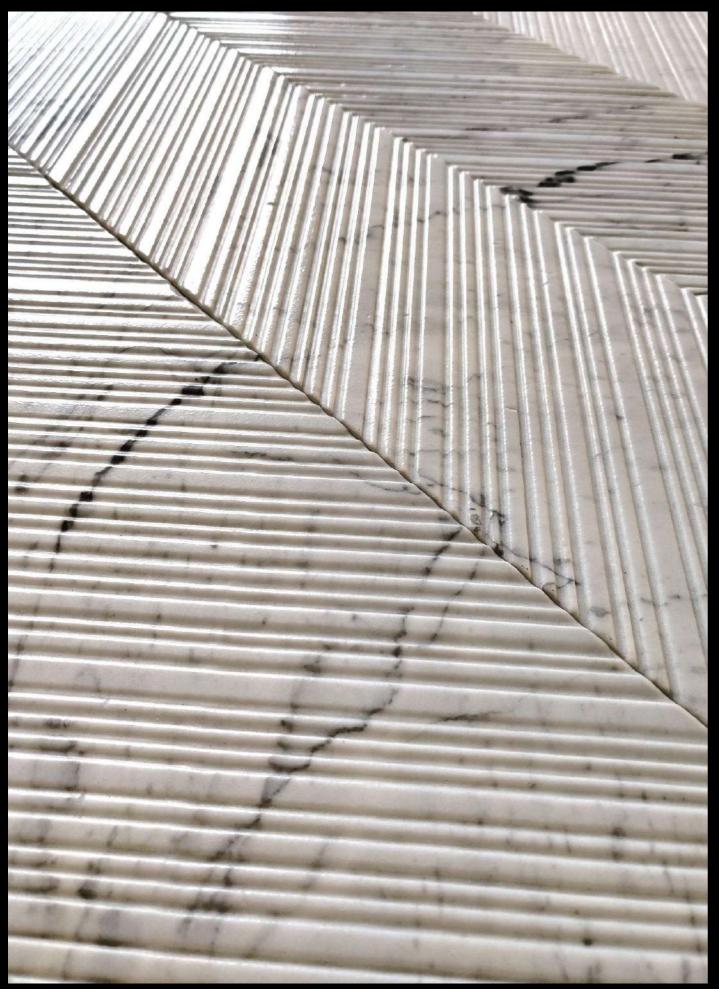

Previous spread

DIAMOND Imperial Grey

DIAMOND Teakwood, St. Laurent

CHEVRON

The classic chevron pattern has been a mainstay of design for decades, and it's easy to see why.

The grooves on this surface are artfully designed such that this product's beauty is significantly enhanced with the right illumination.

Dimensions 20×60×1.5 cm

Area: 1.3 sq.ft.

This is the size of 1 tile; when you put 2 of these tiles together, you get a chevron like in the figure.

This collection is suitable for internal and external use, including wet areas. Lighting can significantly enhance the beauty of this product. The ideal result is achieved when the light falls across the surface of the tile.