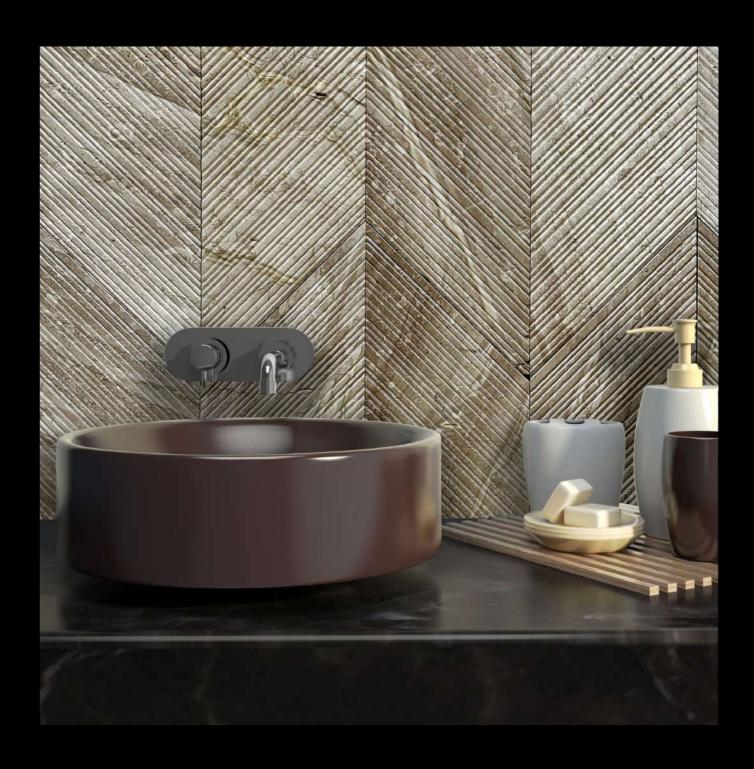

Previous spread

DIAMOND Imperial Grey

DIAMOND Teakwood, St. Laurent

CHEVRON

The classic chevron pattern has been a mainstay of design for decades, and it's easy to see why.

The grooves on this surface are artfully designed such that this product's beauty is significantly enhanced with the right illumination.

CHEVRON French Crema

CHEVRON French Crema

Venatino

Imperial Grey

Perlato

French Crema

Teakwood

Basaltino

Dimensions 20×60×1.5 cm

Area: 1.3 sq.ft.

This is the size of 1 tile; when you put 2 of these tiles together, you get a chevron like in the figure.

This collection is suitable for internal and external use, including wet areas. Lighting can significantly enhance the beauty of this product. The ideal result is achieved when the light falls across the surface of the tile.