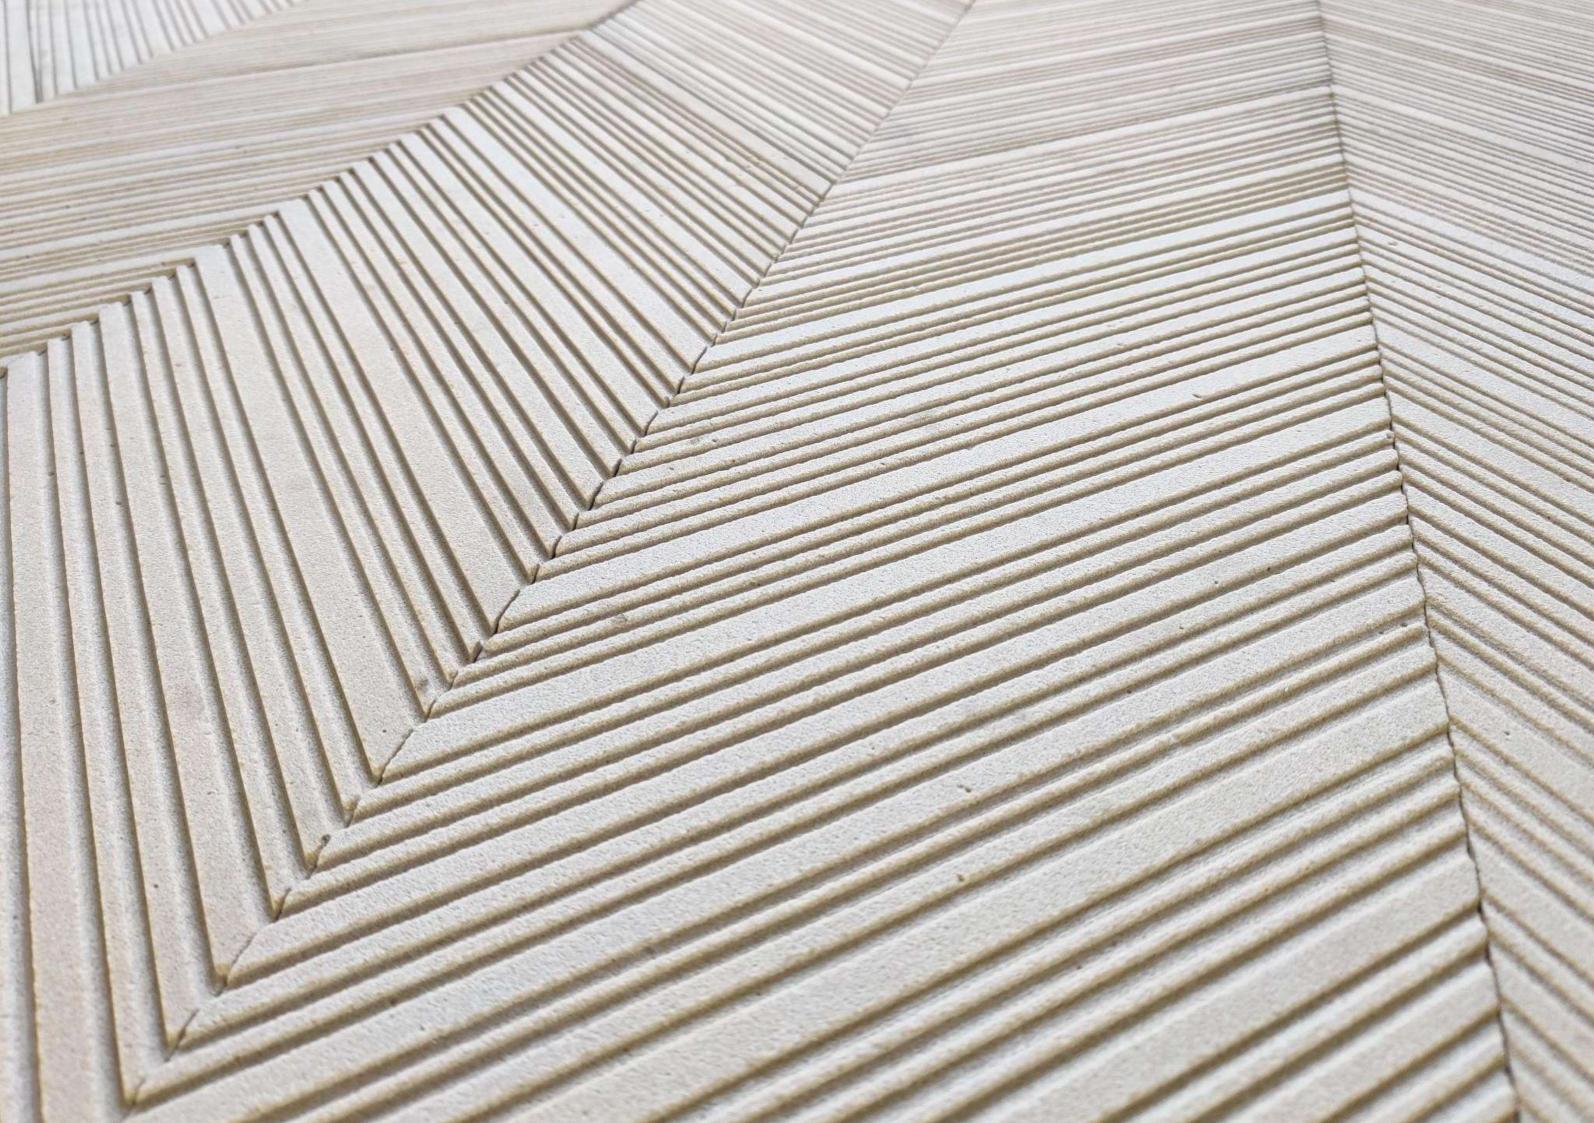

## FLUTES

An elegant fluted texture is machined to perfection on the surface of a choice selection of marble & stone colours.

This minimalist design concept looks immaculate whether arranged vertically or horizontally, and will appear different relative to how light falls across it, serving to bamboozle the viewer.

Dimensions 20×60×1.5 cm

Area: 1.3 sq.ft.

This is the size of 1 tile; when you put 2 of these tiles together, you get a chevron like in the figure.

This collection is suitable for internal and external use, including wet areas. Lighting can significantly enhance the beauty of this product. The ideal result is achieved when the light falls across the surface of the tile.