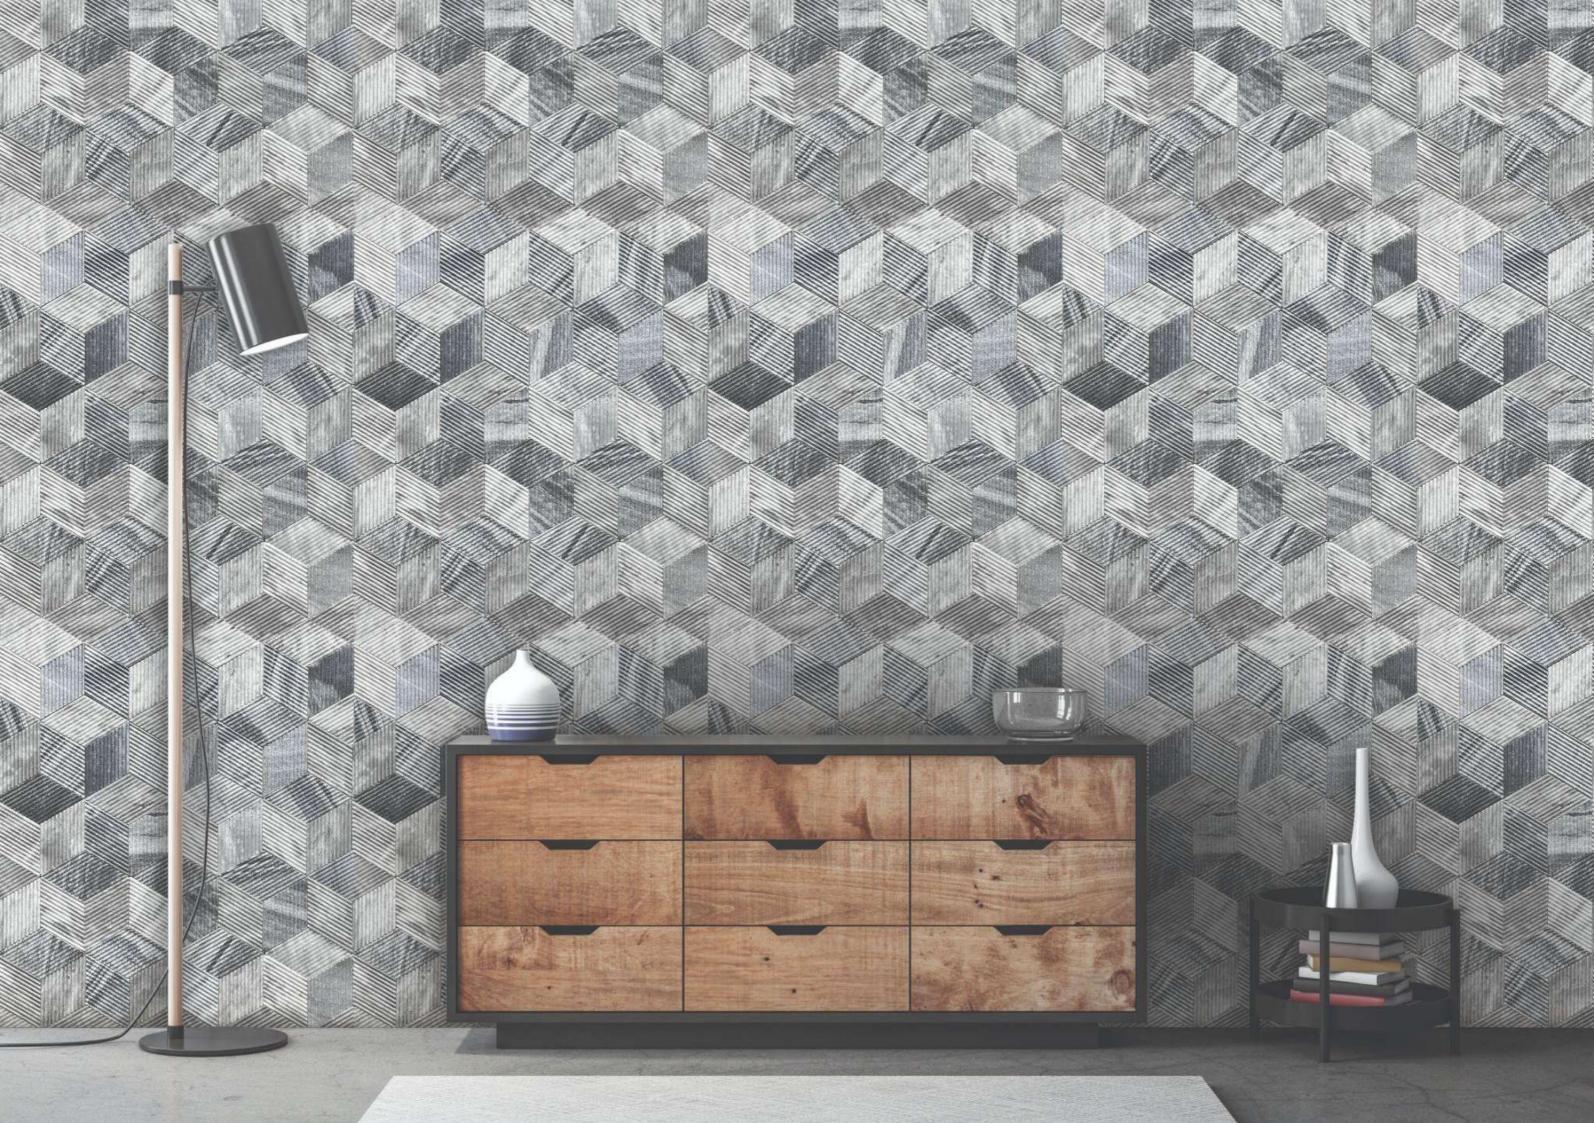

### DIAMOND

The potential of these precisely cut diamond shapes is truly unlocked when they are seamlessly assembled into a tessellating hexagon pattern.

This geometric delight is further elevated by the contours on the surface which converge from different directions to create an extraordinary effect.

CHEVRON French Crema

CHEVRON French Crema

Venatino

Imperial Grey

Perlato

French Crema

Teakwood

Basaltino