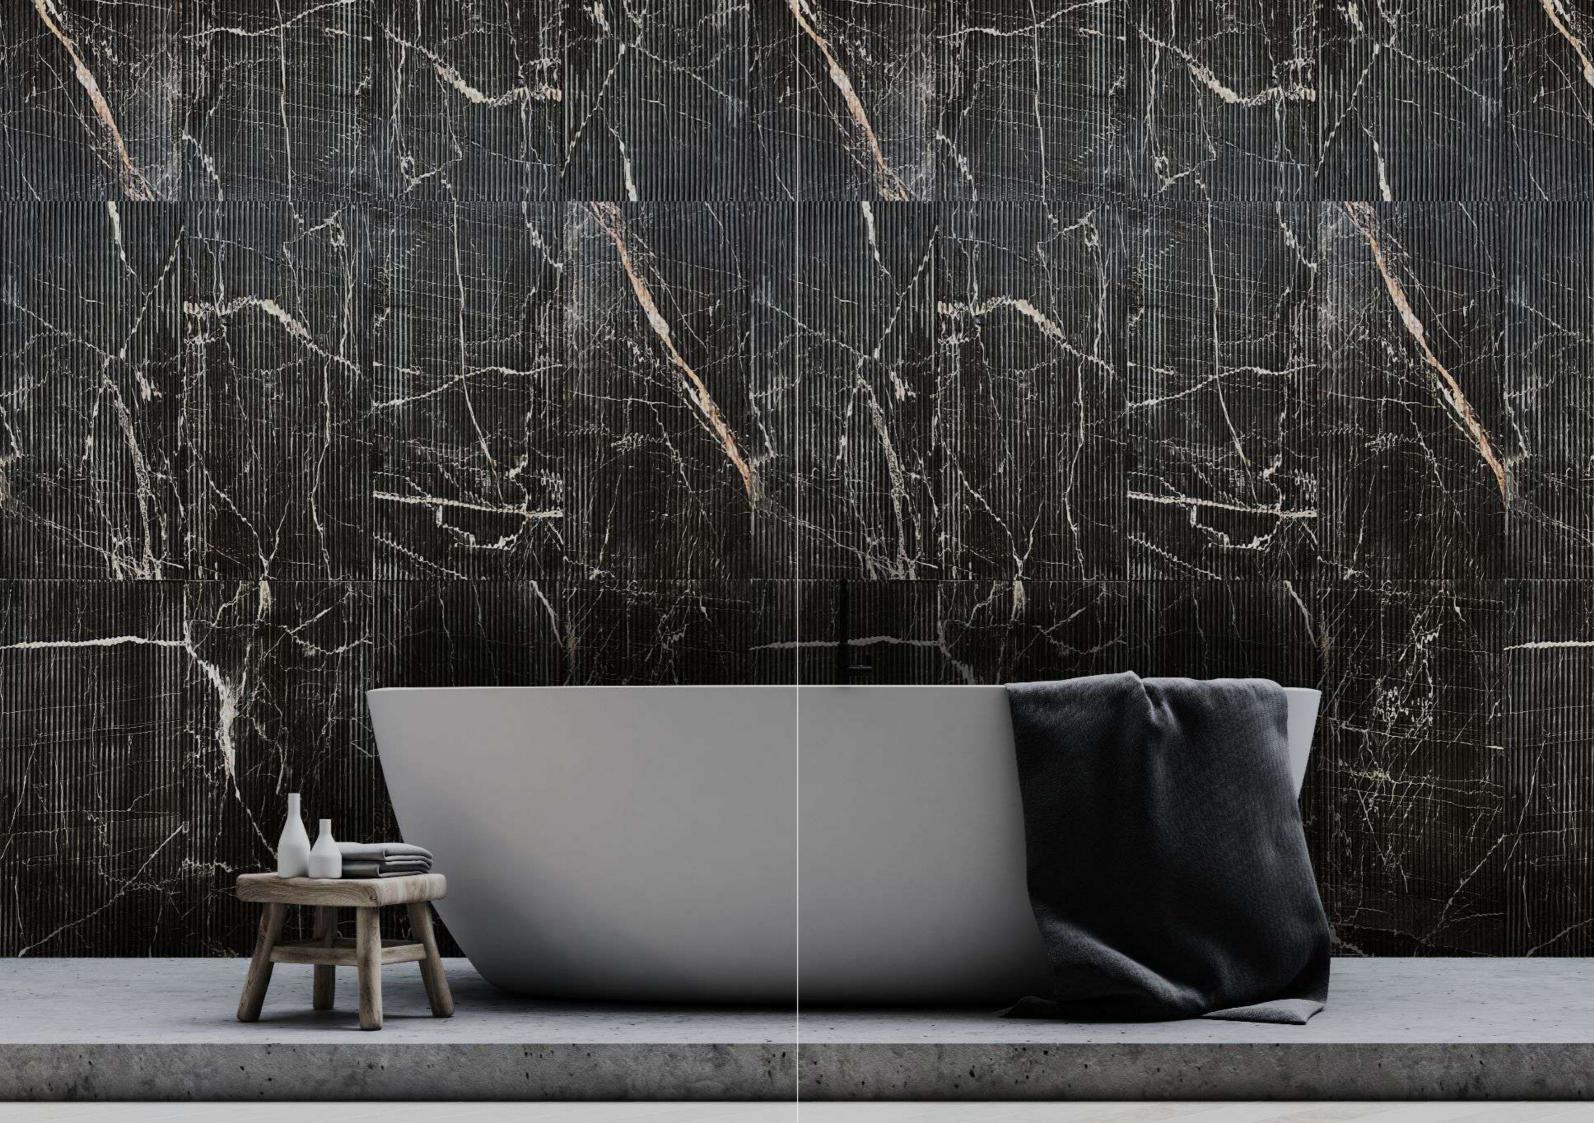

The foundation of this collection boasts of marble from Italy, France and Turkey. Featured here are the exquisite pencil veins of Venatino, the characteristic voids of Travertino and the sumptuous gold-on-black combination of the bolder St. Laurent, finished with a magnificent surface texture to result in a product that exudes luxury. Bring a touch of the exotic into your home.

Previous spread

FLUTES St. Laurent

FLUTES Travertino

Travertino

St. Laurent