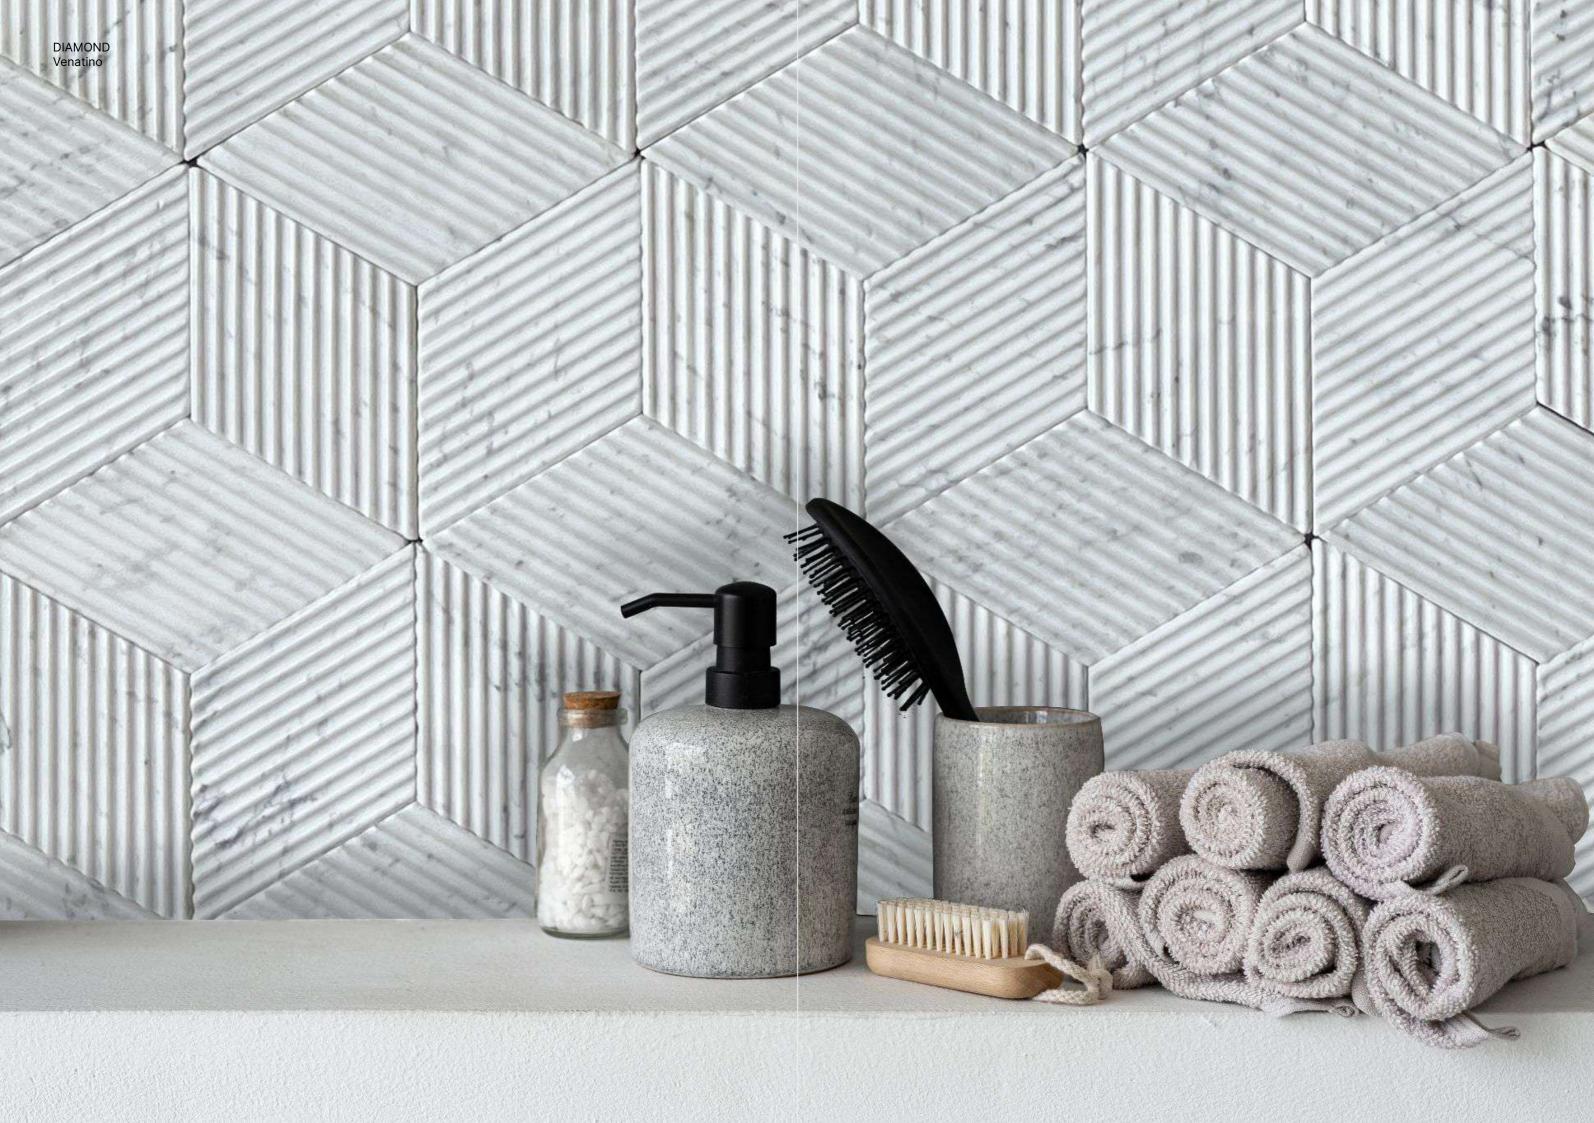

### DIAMOND

The potential of these precisely cut diamond shapes is truly unlocked when they are seamlessly assembled into a tessellating hexagon pattern.

This geometric delight is further elevated by the contours on the surface which converge from different directions to create an extraordinary effect.

Previous spread

DIAMOND Imperial Grey

DIAMOND Teakwood, St. Laurent

CHEVRON

The classic chevron pattern has been a mainstay of design for decades, and it's easy to see why.

The grooves on this surface are artfully designed such that this product's beauty is significantly enhanced with the right illumination.