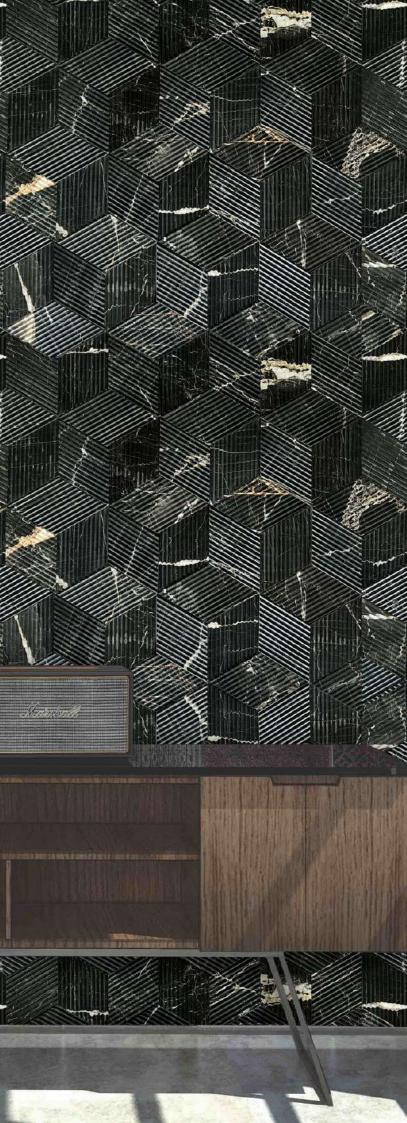

### DIAMOND

The potential of these precisely cut diamond shapes is truly unlocked when they are seamlessly assembled into a tessellating hexagon pattern.

This geometric delight is further elevated by the contours on the surface which converge from different directions to create an extraordinary effect.

Previous spread

DIAMOND Imperial Grey

DIAMOND Teakwood, St. Laurent

CHEVRON

The classic chevron pattern has been a mainstay of design for decades, and it's easy to see why.

The grooves on this surface are artfully designed such that this product's beauty is significantly enhanced with the right illumination.

Travertino

St. Laurent