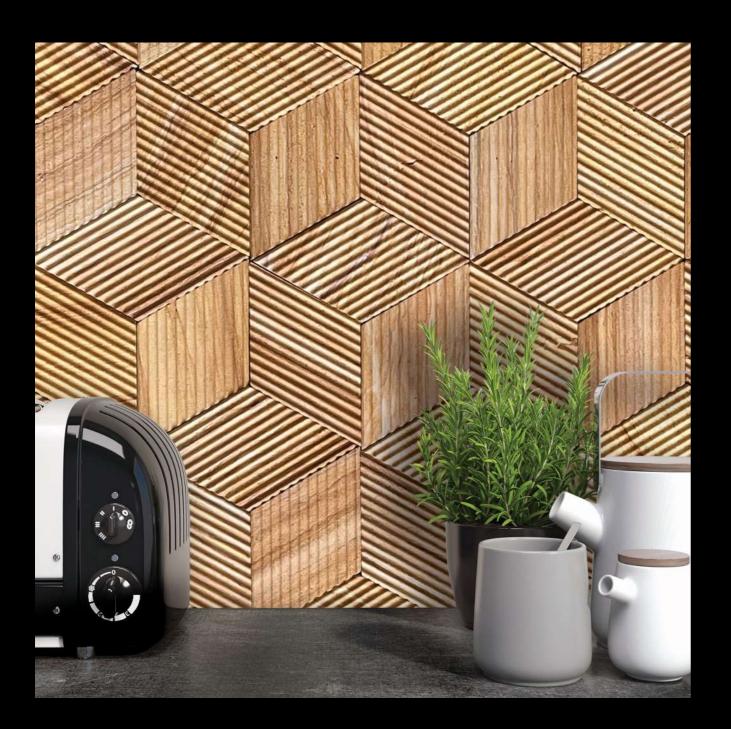

### DIAMOND

The potential of these precisely cut diamond shapes is truly unlocked when they are seamlessly assembled into a tessellating hexagon pattern.

This geometric delight is further elevated by the contours on the surface which converge from different directions to create an extraordinary effect.

CHEVRON French Crema

CHEVRON French Crema

Venatino

Imperial Grey

Perlato

French Crema

Teakwood

Basaltino