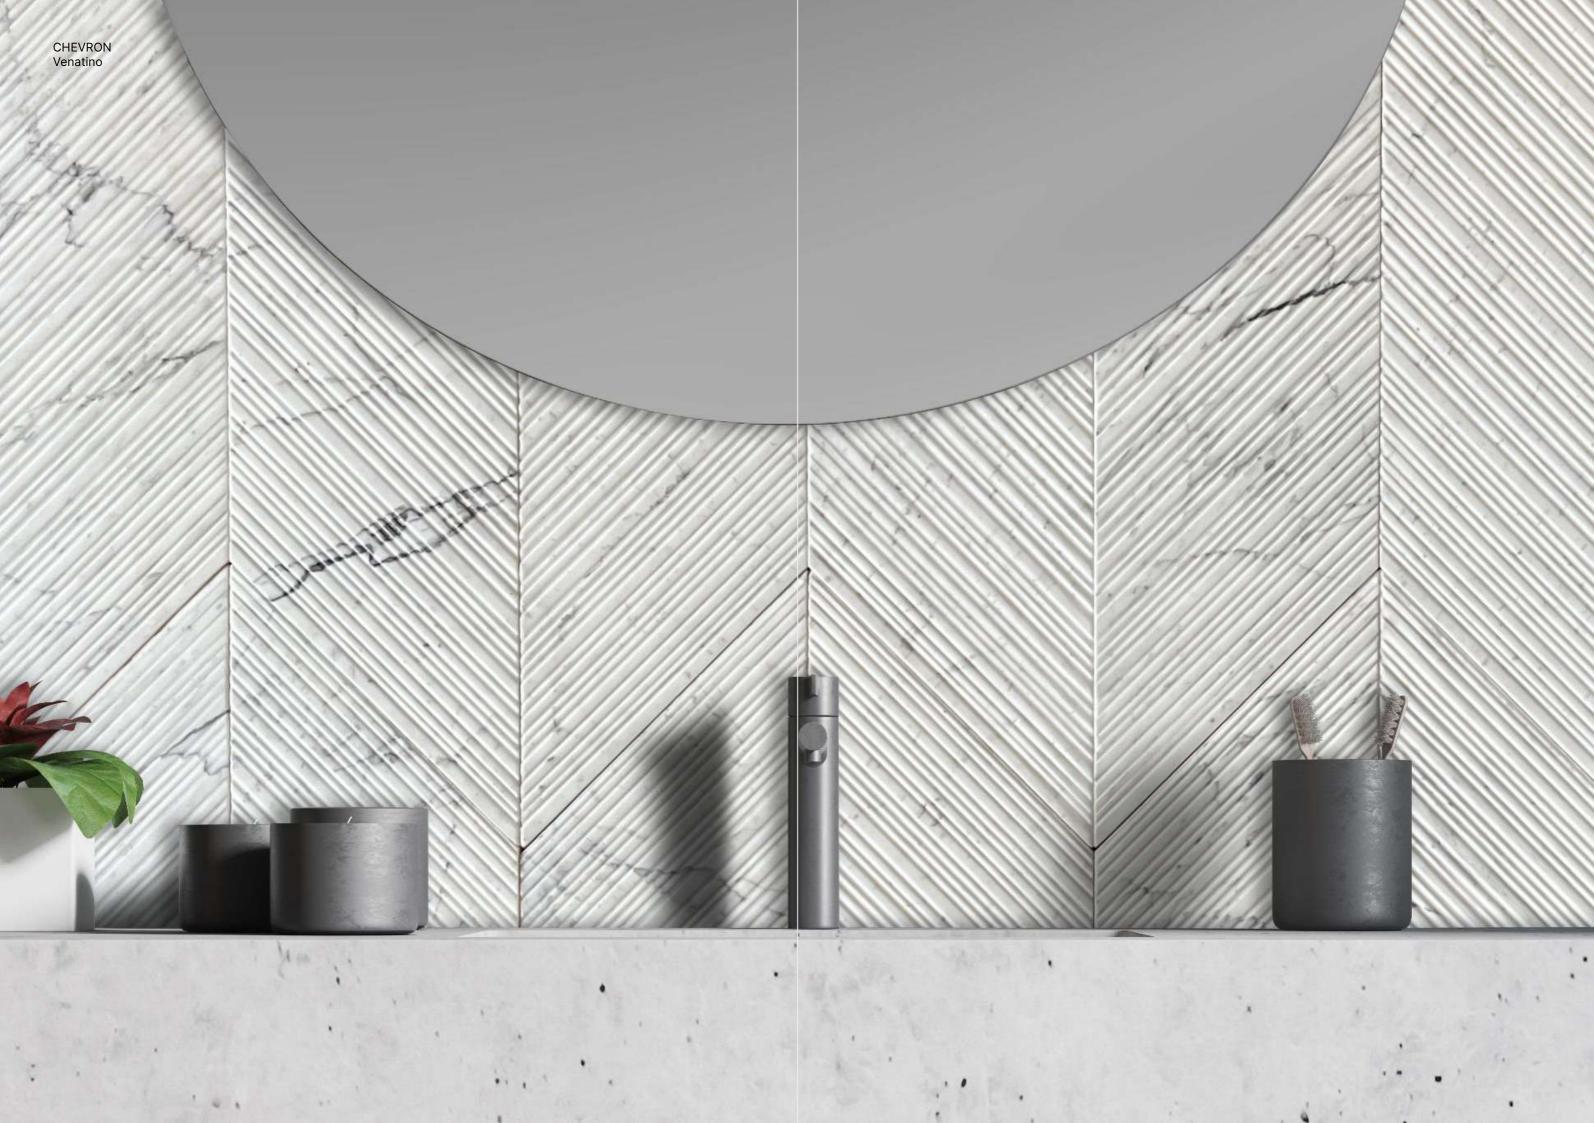

Previous spread

DIAMOND Imperial Grey

DIAMOND Teakwood, St. Laurent

CHEVRON

The classic chevron pattern has been a mainstay of design for decades, and it's easy to see why.

The grooves on this surface are artfully designed such that this product's beauty is significantly enhanced with the right illumination.

CHEVRON French Crema

CHEVRON French Crema

Venatino

Imperial Grey

Perlato

French Crema

Teakwood

Basaltino

Dimensions 20×60×1.5 cm

Area: 1.3 sq.ft.

This is the size of 1 tile; when you put 2 of these tiles together, you get a chevron like in the figure.

This collection is suitable for internal and external use, including wet areas. Lighting can significantly enhance the beauty of this product. The ideal result is achieved when the light falls across the surface of the tile.