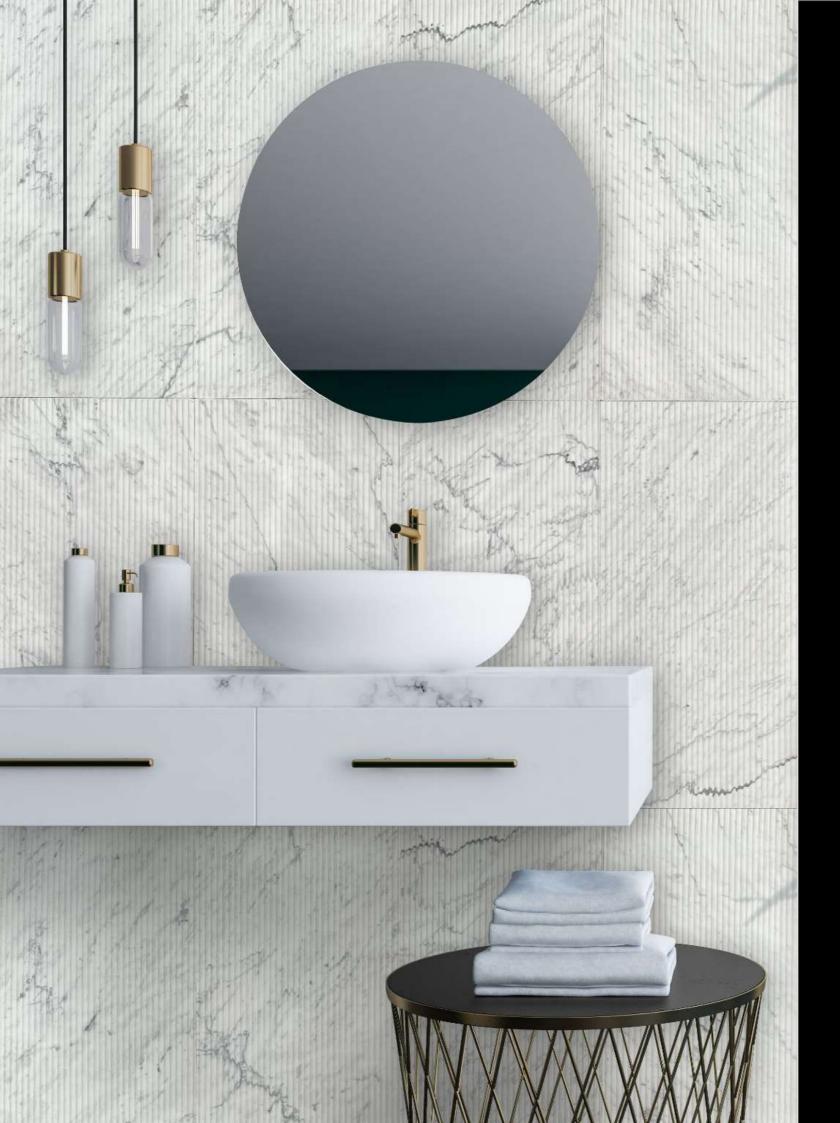

## FLUTES

An elegant fluted texture is machined to perfection on the surface of a choice selection of marble & stone colours.

This minimalist design concept looks immaculate whether arranged vertically or horizontally, and will appear different relative to how light falls across it, serving to bamboozle the viewer.

Previous spread

FLUTES St. Laurent

FLUTES Travertino