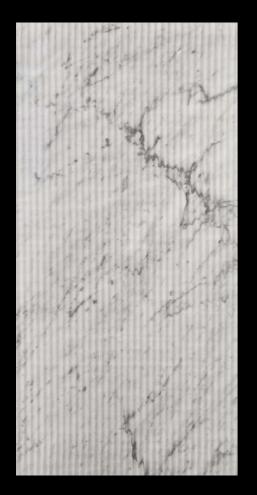

The foundation of this collection boasts of marble from Italy, France and Turkey. Featured here are the exquisite pencil veins of Venatino, the characteristic voids of Travertino and the sumptuous gold-on-black combination of the bolder St. Laurent, finished with a magnificent surface texture to result in a product that exudes luxury. Bring a touch of the exotic into your home.

Travertino

St. Laurent