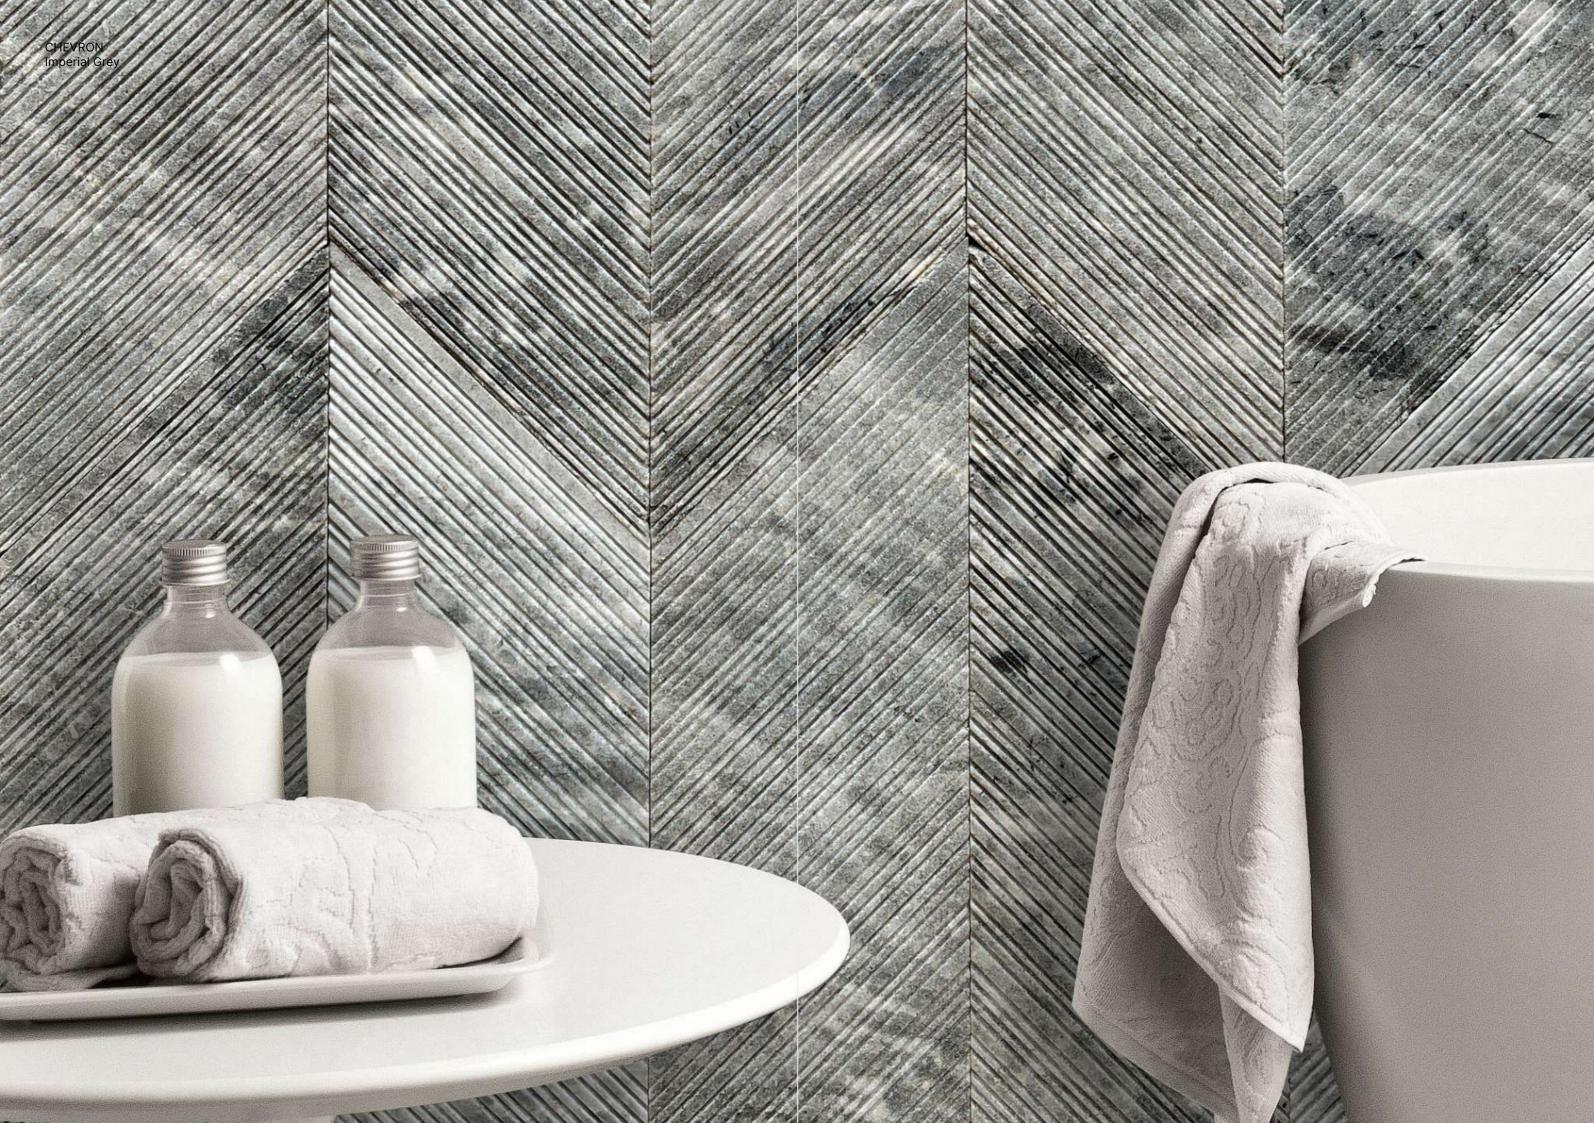

Previous spread

DIAMOND Imperial Grey

DIAMOND Teakwood, St. Laurent

CHEVRON

The classic chevron pattern has been a mainstay of design for decades, and it's easy to see why.

The grooves on this surface are artfully designed such that this product's beauty is significantly enhanced with the right illumination.

CHEVRON French Crema

CHEVRON French Crema

Venatino

Imperial Grey

Perlato

French Crema

Teakwood

Basaltino

Dimensions 20×60×1.5 cm

Area: 1.3 sq.ft.

This is the size of 1 tile; when you put 2 of these tiles together, you get a chevron like in the figure.

This collection is suitable for internal and external use, including wet areas. Lighting can significantly enhance the beauty of this product. The ideal result is achieved when the light falls across the surface of the tile.