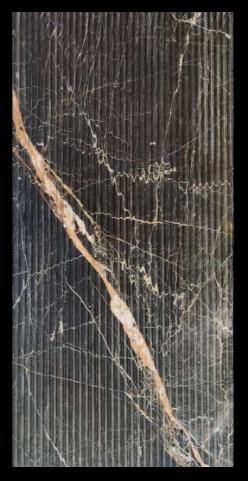

The foundation of this collection boasts of marble from Italy, France and Turkey. Featured here are the exquisite pencil veins of Venatino, the characteristic voids of Travertino and the sumptuous gold-on-black combination of the bolder St. Laurent, finished with a magnificent surface texture to result in a product that exudes luxury. Bring a touch of the exotic into your home.

Previous spread

FLUTES St. Laurent

FLUTES Travertino