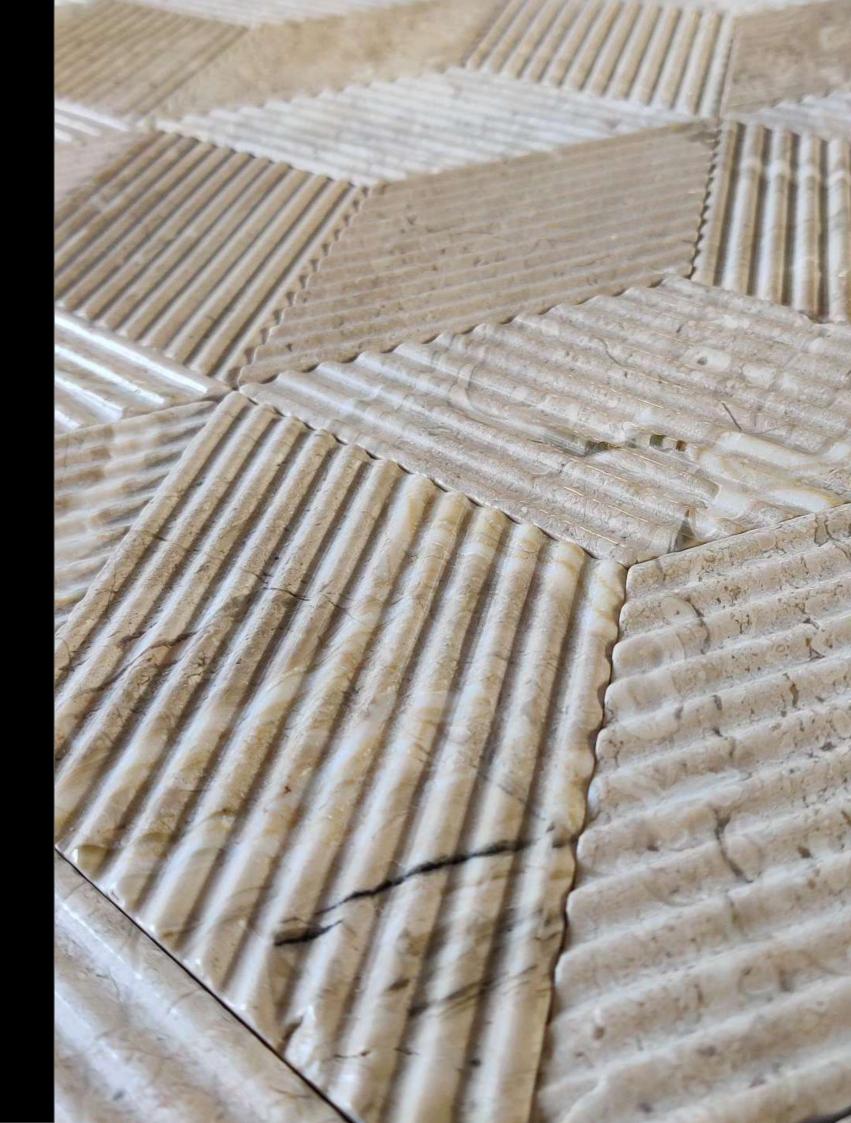

### DIAMOND

The potential of these precisely cut diamond shapes is truly unlocked when they are seamlessly assembled into a tessellating hexagon pattern.

This geometric delight is further elevated by the contours on the surface which converge from different directions to create an extraordinary effect.

Previous spread

DIAMOND Imperial Grey

DIAMOND Teakwood, St. Laurent

CHEVRON

The classic chevron pattern has been a mainstay of design for decades, and it's easy to see why.

The grooves on this surface are artfully designed such that this product's beauty is significantly enhanced with the right illumination.

#### FLUTES

DIAMOND

CHEVRON

Dimensions 30×60×1.5 cm

Area: 2 sq.ft.

Dimensions 11.5×20×1.5 cm

Area: 0.125 sq.ft.

This is the size of 1 diamond tile; when you put 3 of these together, you get a hex like in the figure.