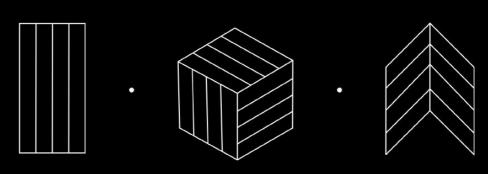

#### FLUTES

DIAMOND

CHEVRON

Dimensions 30×60×1.5 cm

Area: 2 sq.ft.

Dimensions 11.5×20×1.5 cm

Area: 0.125 sq.ft.

This is the size of 1 diamond tile; when you put 3 of these together, you get a hex like in the figure.

Dimensions 20×60×1.5 cm

Area: 1.3 sq.ft.

This is the size of 1 tile; when you put 2 of these tiles together, you get a chevron like in the figure.

This collection is suitable for internal and external use, including wet areas. Lighting can significantly enhance the beauty of this product. The ideal result is achieved when the light falls across the surface of the tile.