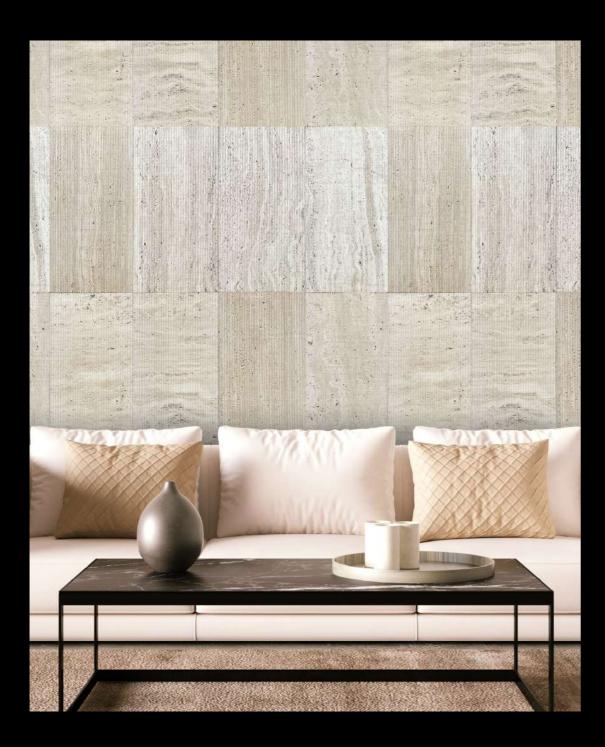

## FLUTES

An elegant fluted texture is machined to perfection on the surface of a choice selection of marble & stone colours.

This minimalist design concept looks immaculate whether arranged vertically or horizontally, and will appear different relative to how light falls across it, serving to bamboozle the viewer.

Previous spread

FLUTES St. Laurent

FLUTES Travertino