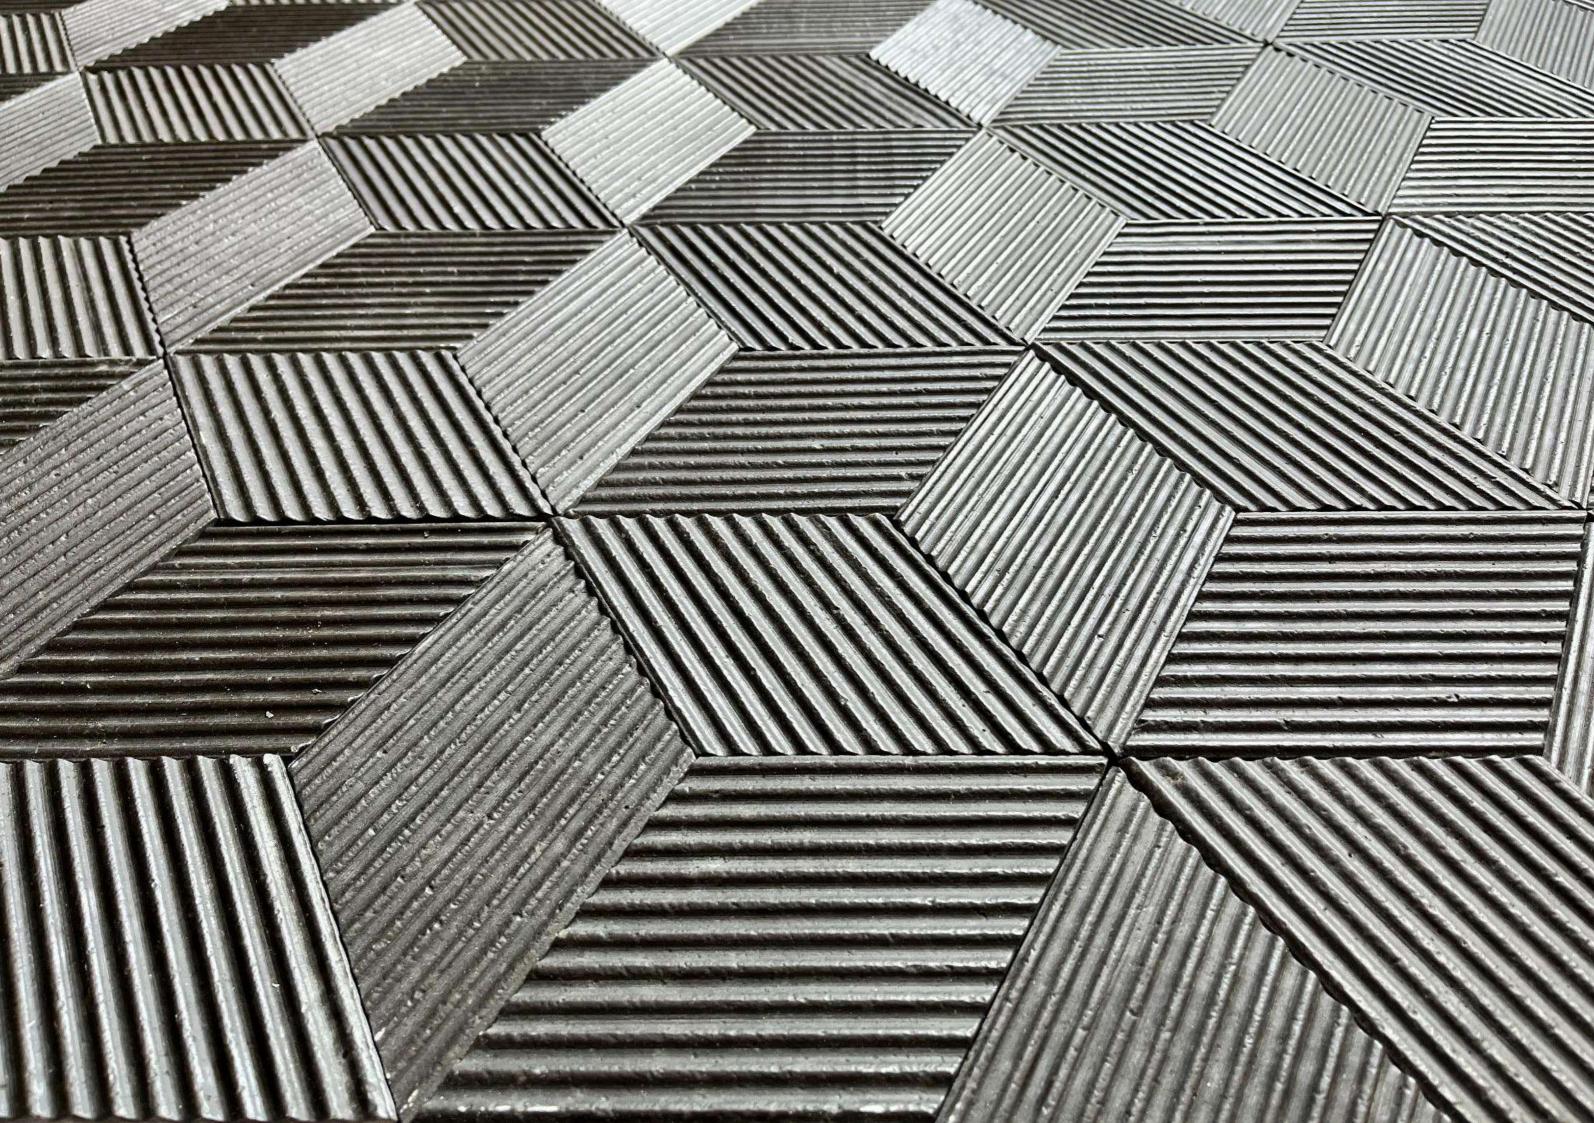

### DIAMOND

The potential of these precisely cut diamond shapes is truly unlocked when they are seamlessly assembled into a tessellating hexagon pattern.

This geometric delight is further elevated by the contours on the surface which converge from different directions to create an extraordinary effect.

Previous spread

DIAMOND Imperial Grey

DIAMOND Teakwood, St. Laurent

CHEVRON

The classic chevron pattern has been a mainstay of design for decades, and it's easy to see why.

The grooves on this surface are artfully designed such that this product's beauty is significantly enhanced with the right illumination.