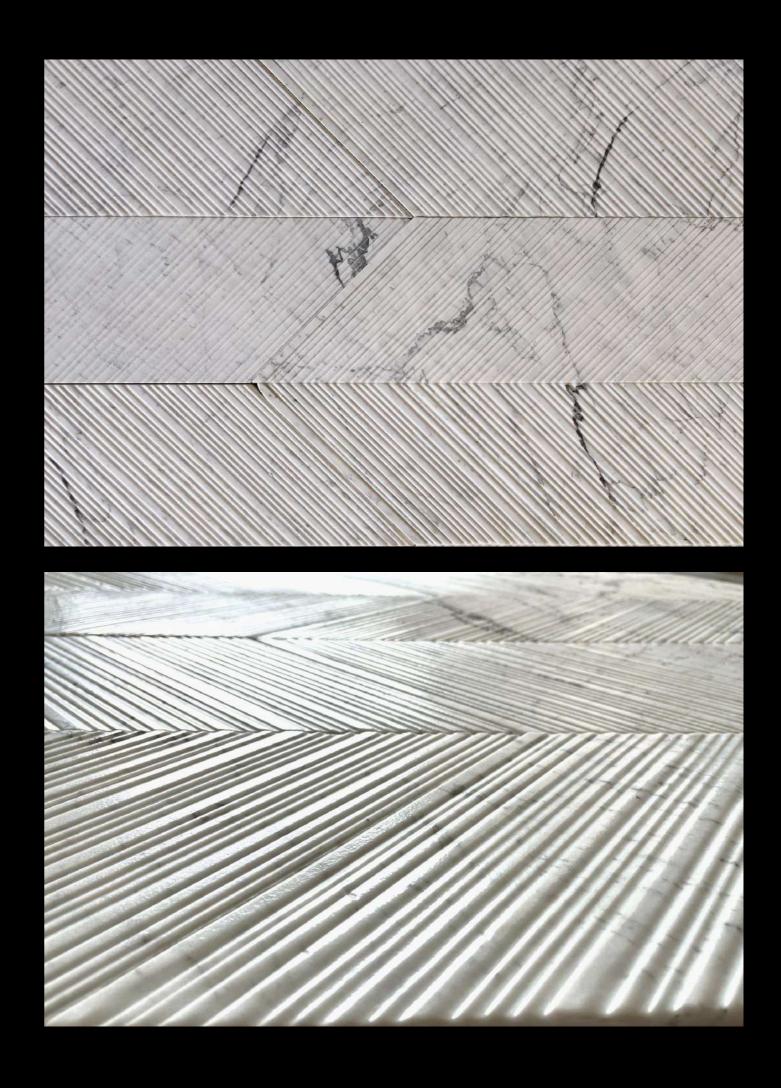

Previous spread

DIAMOND Imperial Grey

DIAMOND Teakwood, St. Laurent

CHEVRON

The classic chevron pattern has been a mainstay of design for decades, and it's easy to see why.

The grooves on this surface are artfully designed such that this product's beauty is significantly enhanced with the right illumination.

Dimensions 20×60×1.5 cm

Area: 1.3 sq.ft.

This is the size of 1 tile; when you put 2 of these tiles together, you get a chevron like in the figure.

This collection is suitable for internal and external use, including wet areas. Lighting can significantly enhance the beauty of this product. The ideal result is achieved when the light falls across the surface of the tile.