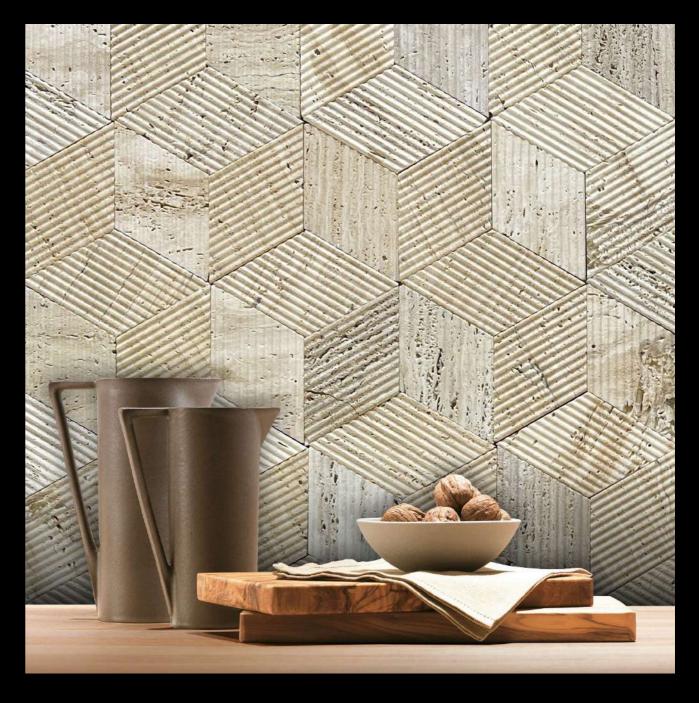

### DIAMOND

The potential of these precisely cut diamond shapes is truly unlocked when they are seamlessly assembled into a tessellating hexagon pattern.

This geometric delight is further elevated by the contours on the surface which converge from different directions to create an extraordinary effect.

The foundation of this collection boasts of marble from Italy, France and Turkey. Featured here are the exquisite pencil veins of Venatino, the characteristic voids of Travertino and the sumptuous gold-on-black combination of the bolder St. Laurent, finished with a magnificent surface texture to result in a product that exudes luxury. Bring a touch of the exotic into your home.