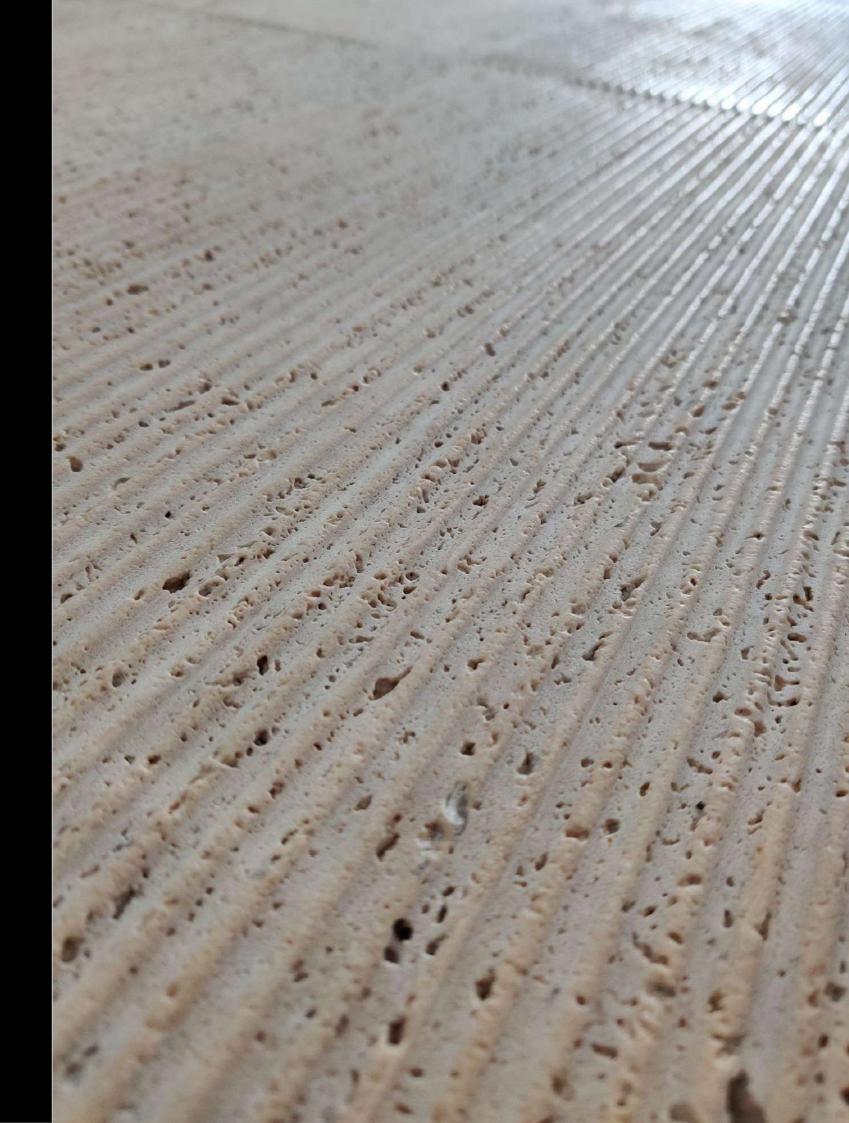

## FLUTES

An elegant fluted texture is machined to perfection on the surface of a choice selection of marble & stone colours.

This minimalist design concept looks immaculate whether arranged vertically or horizontally, and will appear different relative to how light falls across it, serving to bamboozle the viewer.

Dimensions 20×60×1.5 cm

Area: 1.3 sq.ft.

This is the size of 1 tile; when you put 2 of these tiles together, you get a chevron like in the figure.

This collection is suitable for internal and external use, including wet areas. Lighting can significantly enhance the beauty of this product. The ideal result is achieved when the light falls across the surface of the tile.