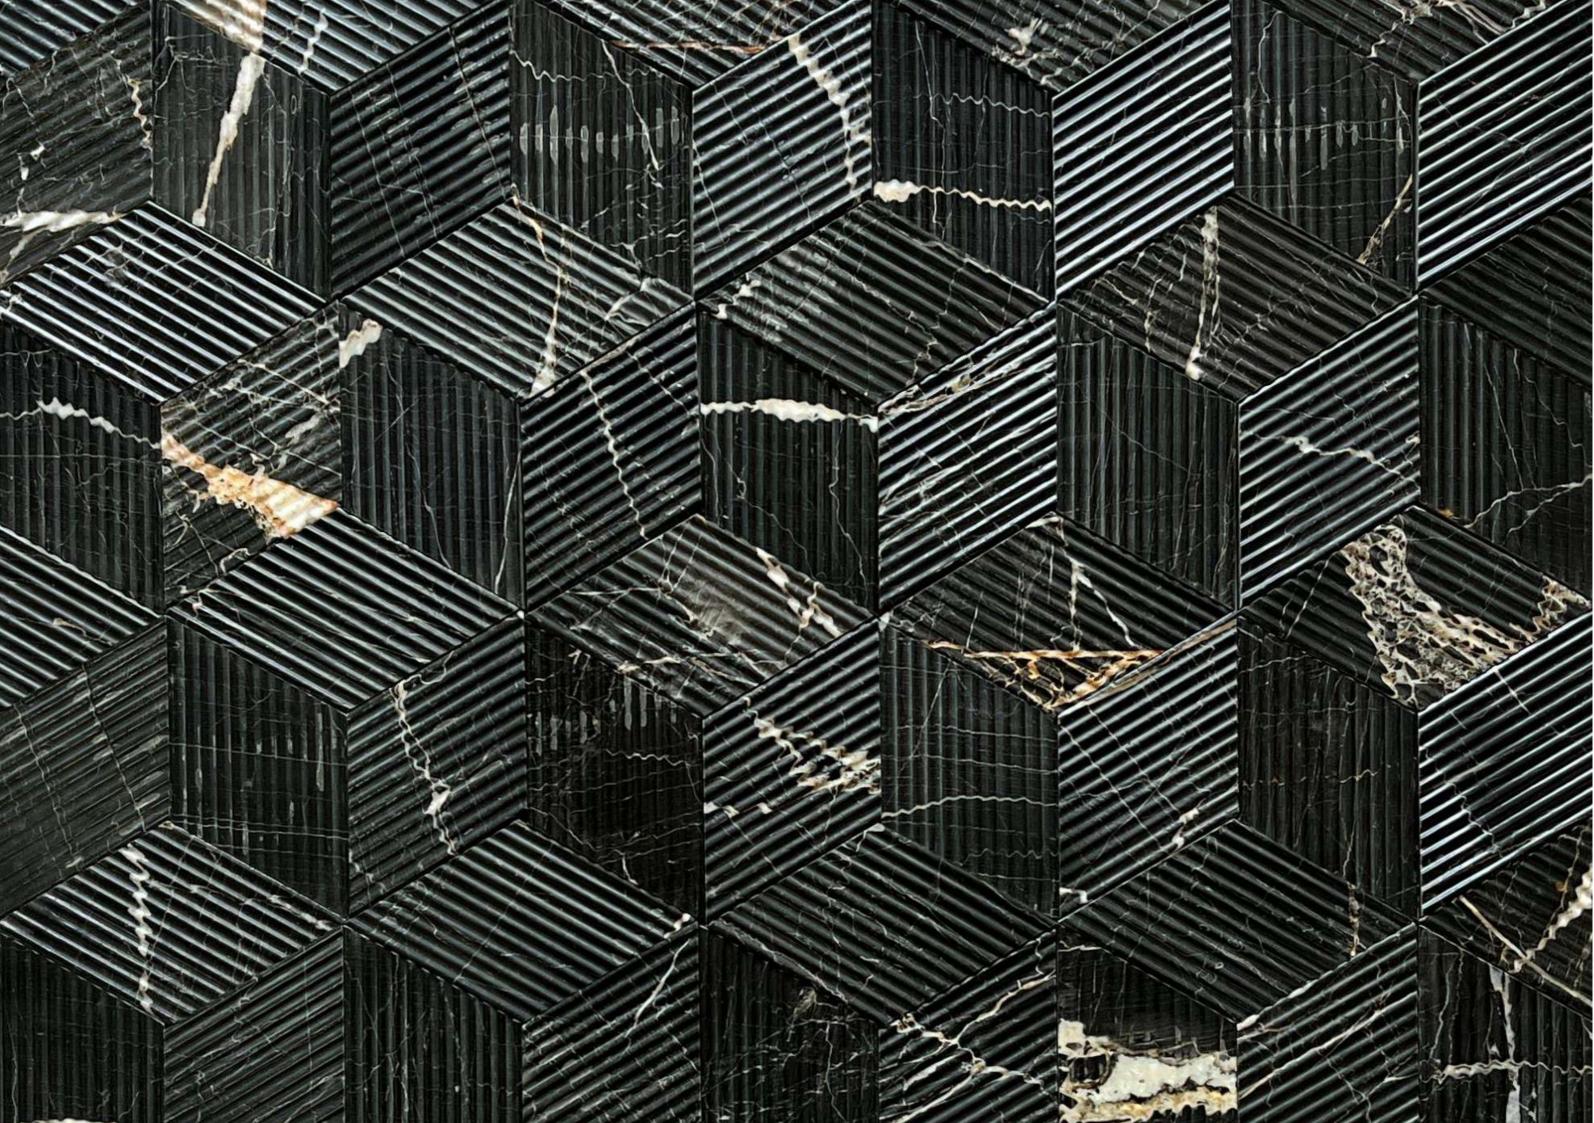

### DIAMOND

The potential of these precisely cut diamond shapes is truly unlocked when they are seamlessly assembled into a tessellating hexagon pattern.

This geometric delight is further elevated by the contours on the surface which converge from different directions to create an extraordinary effect.

Previous spread

DIAMOND Imperial Grey

DIAMOND Teakwood, St. Laurent

CHEVRON

The classic chevron pattern has been a mainstay of design for decades, and it's easy to see why.

The grooves on this surface are artfully designed such that this product's beauty is significantly enhanced with the right illumination.

Travertino

St. Laurent