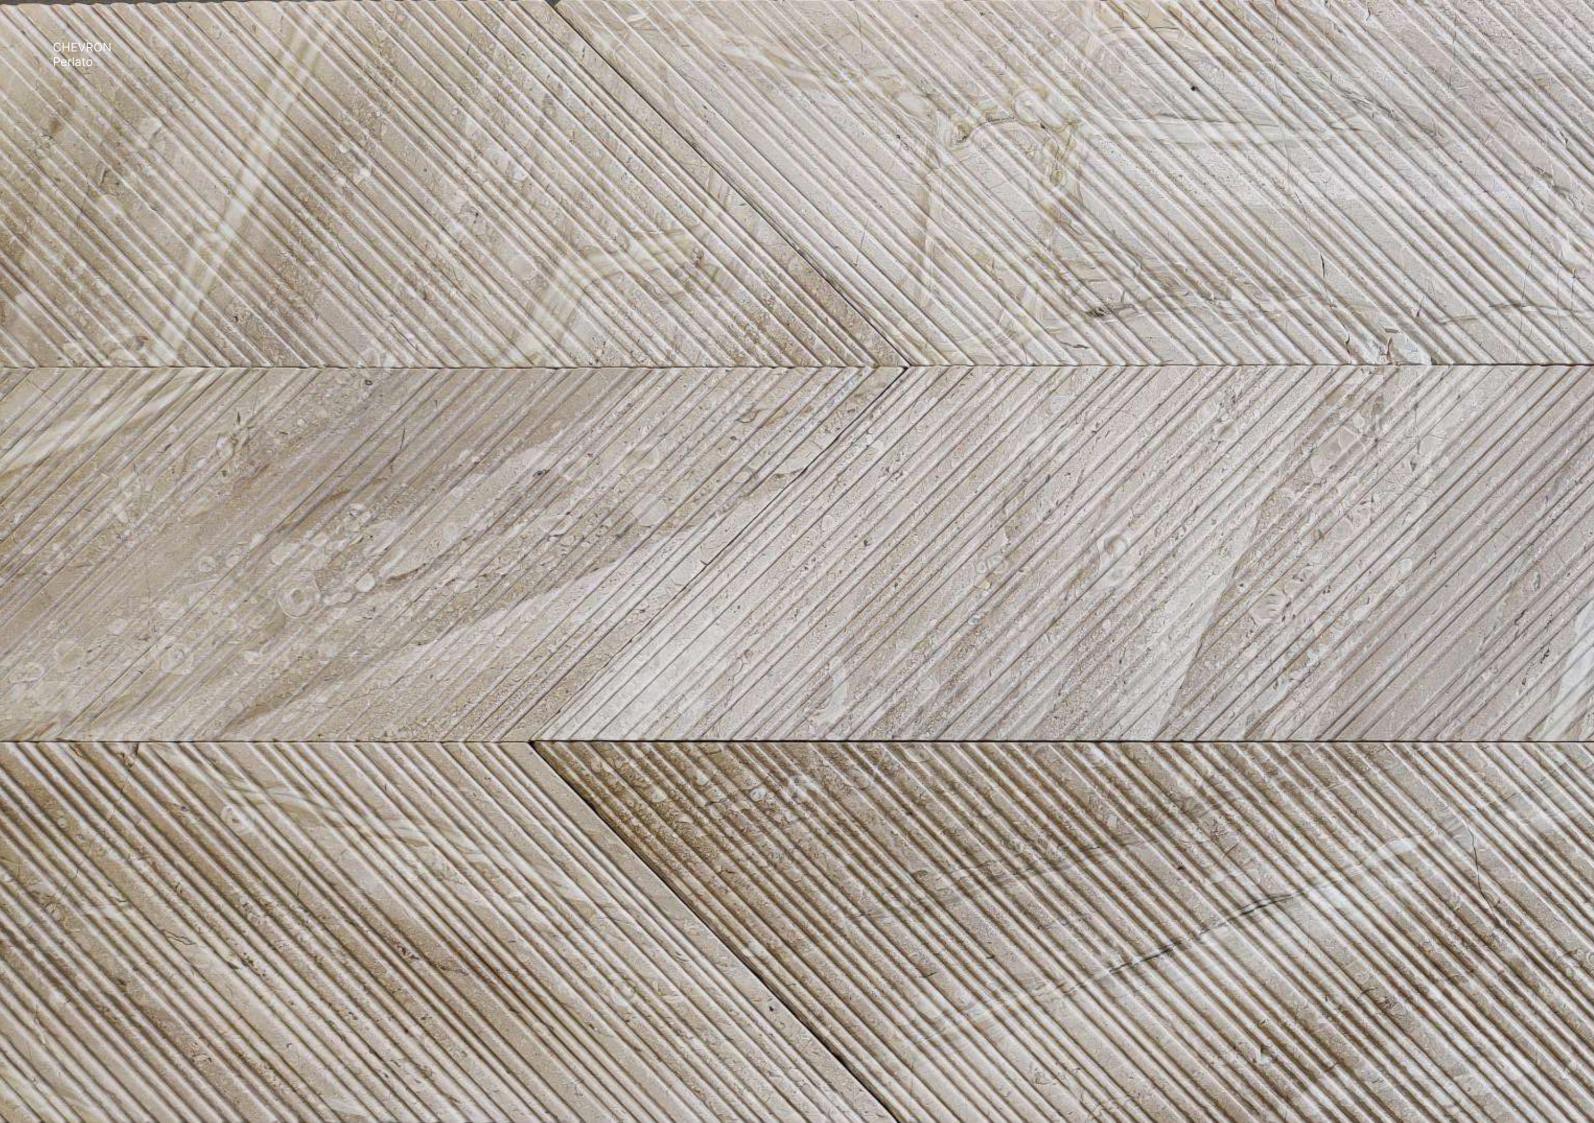

Previous spread

DIAMOND Imperial Grey

DIAMOND Teakwood, St. Laurent

CHEVRON

The classic chevron pattern has been a mainstay of design for decades, and it's easy to see why.

The grooves on this surface are artfully designed such that this product's beauty is significantly enhanced with the right illumination.

CHEVRON French Crema

CHEVRON French Crema

Venatino

Imperial Grey

Perlato

French Crema

Teakwood

Basaltino

Dimensions 20×60×1.5 cm

Area: 1.3 sq.ft.

This is the size of 1 tile; when you put 2 of these tiles together, you get a chevron like in the figure.

This collection is suitable for internal and external use, including wet areas. Lighting can significantly enhance the beauty of this product. The ideal result is achieved when the light falls across the surface of the tile.