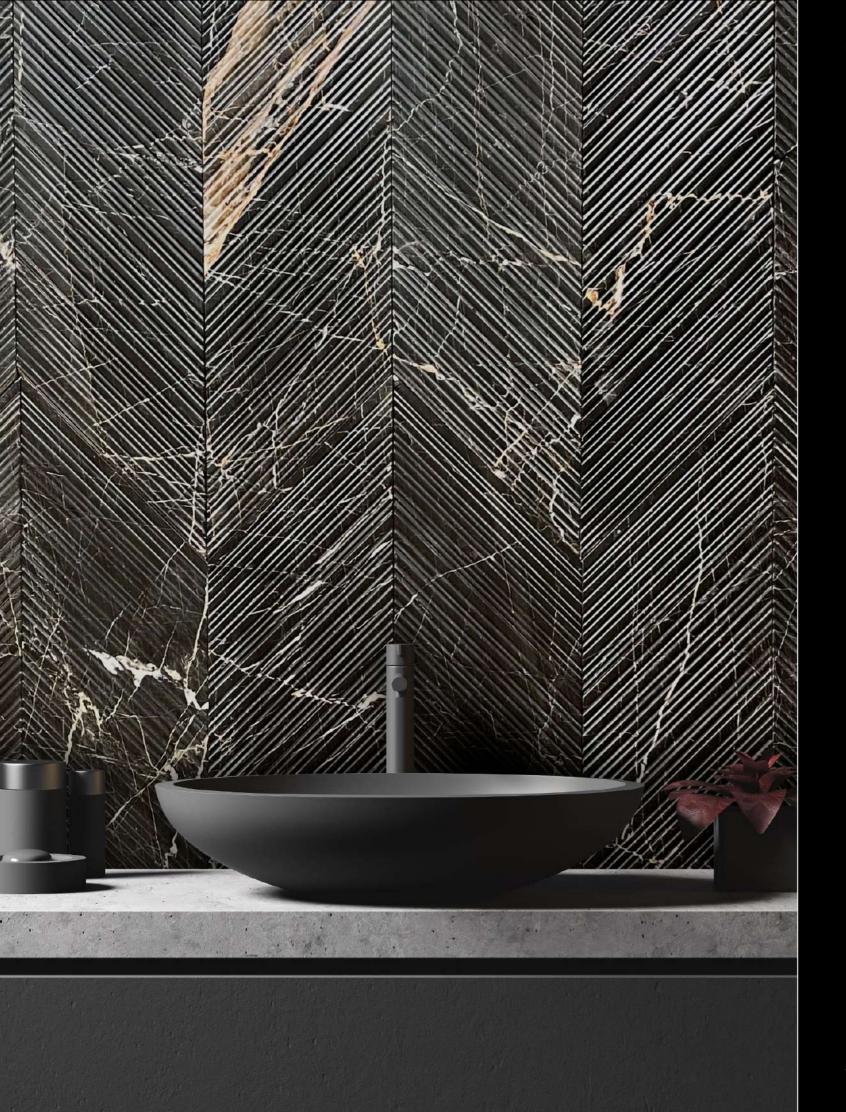

Previous spread

DIAMOND Imperial Grey

DIAMOND Teakwood, St. Laurent

CHEVRON

The classic chevron pattern has been a mainstay of design for decades, and it's easy to see why.

The grooves on this surface are artfully designed such that this product's beauty is significantly enhanced with the right illumination.

CHEVRON French Crema

CHEVRON French Crema

Venatino

Imperial Grey

Perlato

French Crema

Teakwood

Basaltino