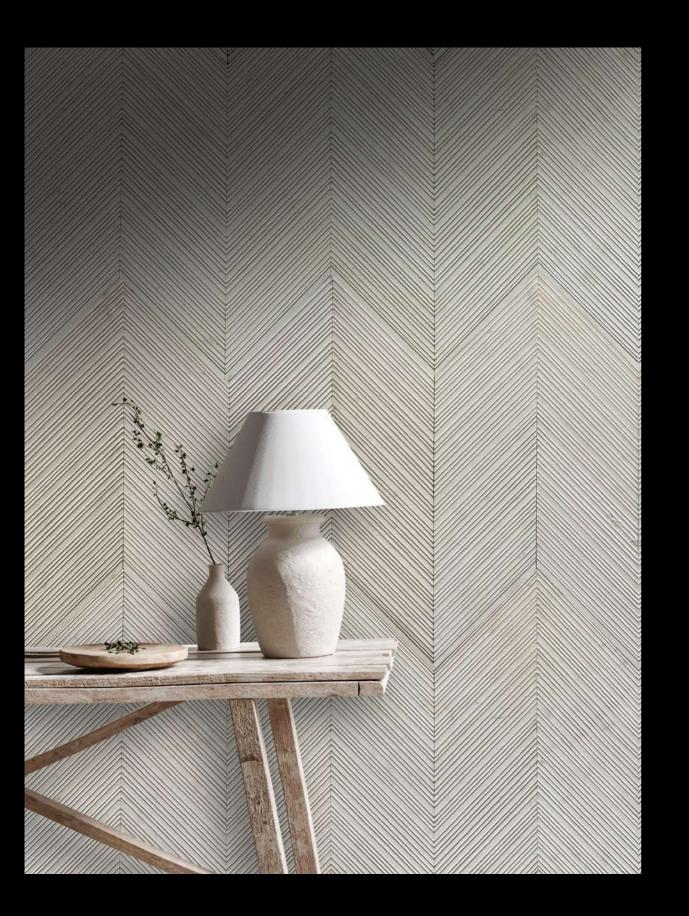

## FLUTES

An elegant fluted texture is machined to perfection on the surface of a choice selection of marble & stone colours.

This minimalist design concept looks immaculate whether arranged vertically or horizontally, and will appear different relative to how light falls across it, serving to bamboozle the viewer.

Dimensions 20×60×1.5 cm

Area: 1.3 sq.ft.

This is the size of 1 tile; when you put 2 of these tiles together, you get a chevron like in the figure.

This collection is suitable for internal and external use, including wet areas. Lighting can significantly enhance the beauty of this product. The ideal result is achieved when the light falls across the surface of the tile.