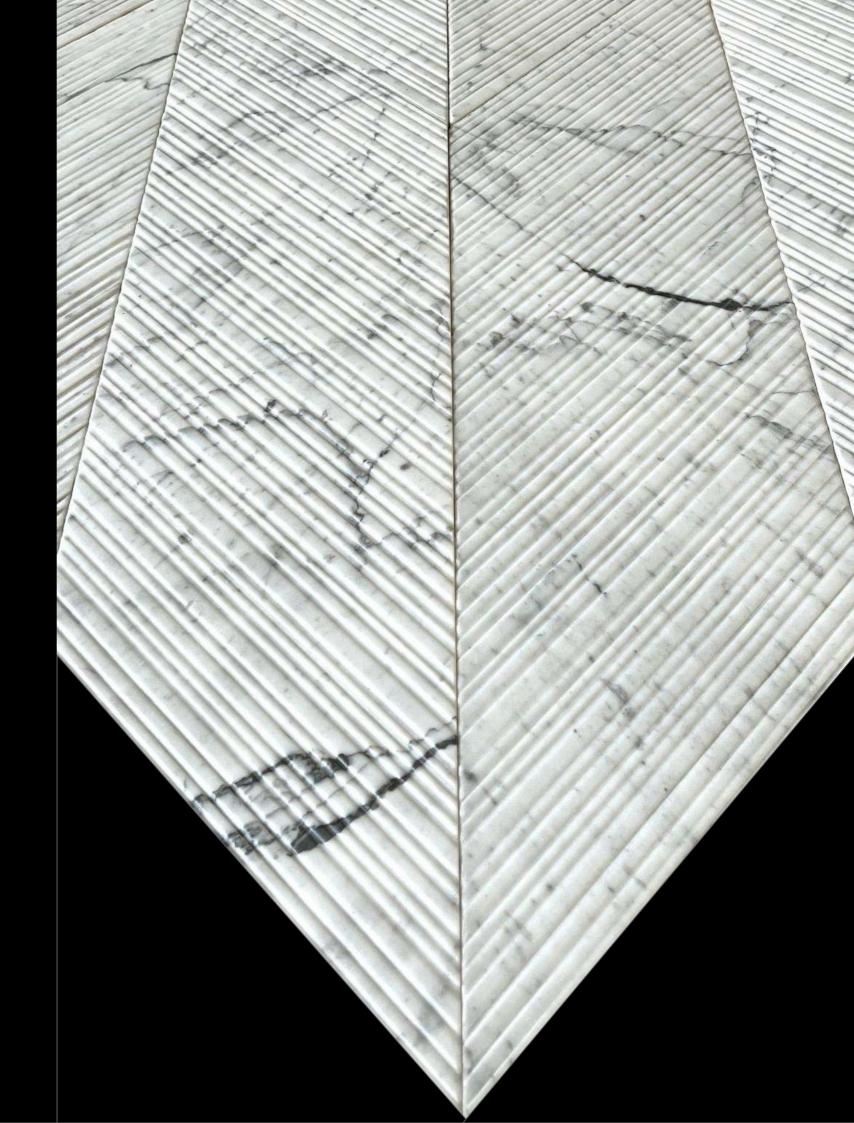

Previous spread

DIAMOND Imperial Grey

DIAMOND Teakwood, St. Laurent

CHEVRON

The classic chevron pattern has been a mainstay of design for decades, and it's easy to see why.

The grooves on this surface are artfully designed such that this product's beauty is significantly enhanced with the right illumination.

CHEVRON French Crema

CHEVRON French Crema

Venatino

Imperial Grey

Perlato

French Crema

Teakwood

Basaltino

Dimensions 20×60×1.5 cm

Area: 1.3 sq.ft.

This is the size of 1 tile; when you put 2 of these tiles together, you get a chevron like in the figure.

This collection is suitable for internal and external use, including wet areas. Lighting can significantly enhance the beauty of this product. The ideal result is achieved when the light falls across the surface of the tile.