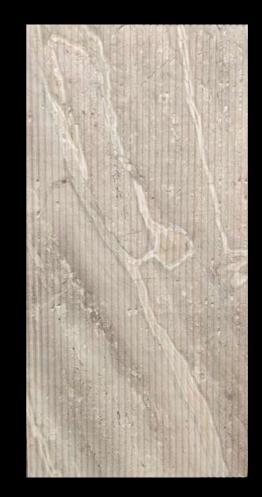

## FLUTES

An elegant fluted texture is machined to perfection on the surface of a choice selection of marble & stone colours.

This minimalist design concept looks immaculate whether arranged vertically or horizontally, and will appear different relative to how light falls across it, serving to bamboozle the viewer.

Previous spread

FLUTES St. Laurent

FLUTES Travertino