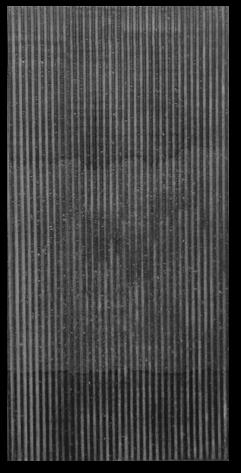

## FLUTES

An elegant fluted texture is machined to perfection on the surface of a choice selection of marble & stone colours.

This minimalist design concept looks immaculate whether arranged vertically or horizontally, and will appear different relative to how light falls across it, serving to bamboozle the viewer.