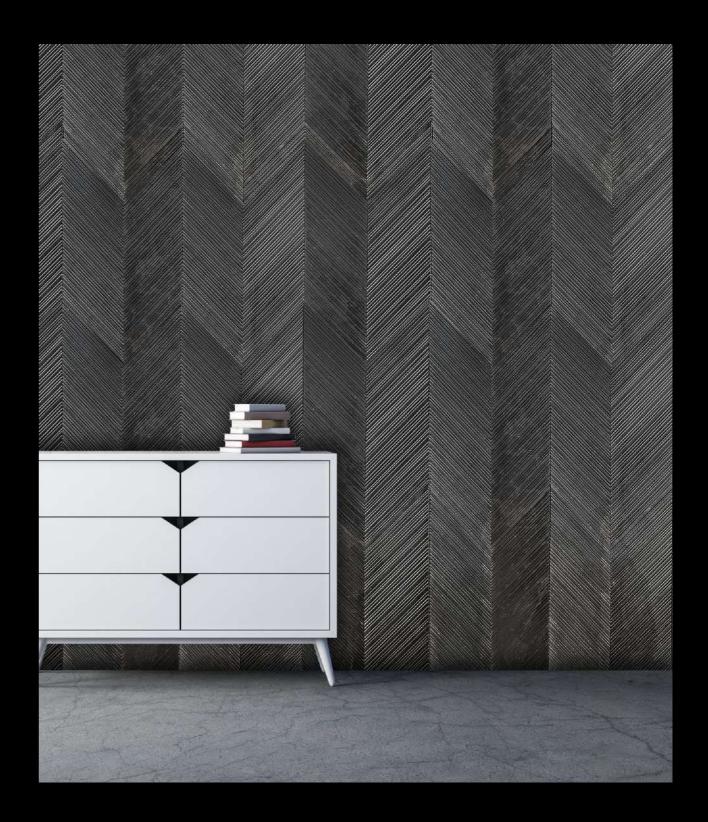

Previous spread

DIAMOND Imperial Grey

DIAMOND Teakwood, St. Laurent

CHEVRON

The classic chevron pattern has been a mainstay of design for decades, and it's easy to see why.

The grooves on this surface are artfully designed such that this product's beauty is significantly enhanced with the right illumination.

CHEVRON French Crema

CHEVRON French Crema

Venatino

Imperial Grey

Perlato

French Crema

Teakwood

Basaltino